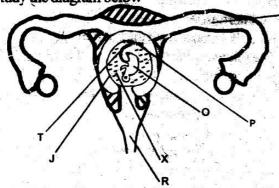

u to Kabarak a distance of 300km.



What was his average speed for the whole journey?

A.75 km/h

B. 60km/h

C.50km/h

D. 100km/h

The scale of a map is 1:600,000. A road 60km long is represented on a map. What length represents the road on the map?

A. 6 km

B. 1000cm

C.10cm

D. 60cm

48. What is the value of a in the ineuality below?

- 7.1 > 0.3a + 2.3
- 16

32 B.

C. 94

D. 64

49. The hire purchase price of a radio is ksh 8,700 Kamwaro paid a deposit ksh. 3280 and the balance in 8 equal monthly installments. How much was each installment?

A. sh 676.50

B. sh 660

C. sh 678

D. sh 677.50

50. Study the pattern below. Which one of the following shapes can complete the pattern.







# GATUNDU SOUTH DISTRICT ASSESSMENT TEST MID TERM 1 2015

STD 8 SCIENCE

1. Study the diagram below



Which one is not a function of the part marked X?

- A. Protects the foetus from shock
- B. Allows free turning
- C. Facilitates food transfer
- D. Prevents accidental injuries
- People who don't know how to read can get sex education mainly through
  - A. Posters
  - B. Magazines
  - C. Bronchures
  - D. Radios



Which two blood vessels carry deoxygenated blood?

- A J and X
- B. N and J
- C. N and X
- D. J and H
- 4. The following are effects of drug abuse
  - (i) Addiction
  - (ii) Rape
  - (iii) Lack of concentration
  - (iv) Truancy
  - (v) Violence

Which one of them are all social effects?

- A (ii) (iv) (iv)
- B. (ii) (iii) (iv)
- C.(i)(iv)(v)
- D.(ii)(iii)(v)
- 5. All the following are methods of conserving water except?
  - A. Construction of dams
    - B. Re-using water
    -