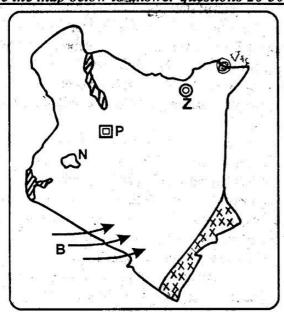

As Juma grew up, he began to drink large amounts of water and hardly ate anything. Infact his mother and sister used to go to the river five times a day to <u>satisfy</u> his thirst. This went on until Juma grew so thin that his legs could barely support him. The mother became worried and decided to consult the medicine man who gave some medicine to make Juma drink less water and eat more food. This, she thought, would solve her problems. And it did, at least as far as the endless journeys to the river were concerned.

As the medicine man had said, Juma hardly drank water after taking the medicine. Instead he started eating. He never seemed to satisfy his appetite for food and he not only finished the food in his home but ate whatever the villagers had in their stores. The more he ate, the bigger he grew. Soon the villagers had to do something before they starved to death. They went to the chief to hear what solution he would offer.

The chief ordered everyone, including Juma's mother, to vacate the village at night while Juma was asleep. Though Juma's mother was unhappy about leaving her son, she had to do what the chief wanted.

After they had travelled to some distance, Chelo realized that she had forgotten her necklace, a gift from her grandmother who had died a few months earlier. People discouraged her from going back because they did not want Juma to find out their secret plan but she went all the same. Only her mother waited for her hoping to hear news about Juma.

On reaching the village, Chelo told her brother what had happened and promised him that she would not leave him. She took her necklace and as she was putting it on said, "I wish mother was here," Suddenly their mother appeared. It was then Chelo remembered what her grandmother had told her. This was a magic necklace that would give her whatever she asked for. The first thing that Chelo asked for was that Juma should eat less food. From then on Juma stopped eating too much.

When the villagers who had ran away heard what happened, they came back to their homes, but the chief refused to return because he did not believe that Juma had changed. The villager's chose Juma as the new chief and were all happy with his leadership.

- 26. Which one of the following words could be used instead of word 'chores' in the first paragraph?
  - A. duties
  - B. cleaning
  - C. difficulties
  - D. responsibilities
- 27. The passage tells us that at one time Juma's "leg could barely support him" What was the reason for this?
  - A. He was very fat from eating too much food
  - B. He was very thin from eating too little food
  - C. He was very fat from drinking too much water
  - D. He had been given bad medicine
- 28. According to the passage, "endless journey" means
  - A. tiring journey
  - B. slow journey
  - C. long journey
  - D. many journey
- 29. What according to the passage, had caused Juma to grow thin?
  - A. eating no food at all
  - B. drinking too much and not eating enough
  - C taking too much medicine
  - D. eating little food and drinking non water
- 30. What results did Juma's mother expect from her visit to the medicine man?
  - A. Juma would become a normal boy
  - B. Her journeys to the river would stop
  - C. Juma would stop drinking water
  - D. Juma would stop eating too much
- 31. The people left the village because they
  - A. were tired of fetching water
    - B. did not have a good medicine man in the village
    - C. were afraid of starving to death
    - D. wanted to be with their chief
- 32. The villagers discouraged Chelo from going back because they
  - A. had gone too far
  - B. did not want to hear news about Juma
  - C. feared the magic necklace
  - D. did not want Juma to follow them
- 33. Which one of the following is the reason why villagers went to their home?
  - A. they wanted to see the magic necklace
  - B. Juma was now a strong man
  - C. they wanted to make Juma their chief
  - D.there was no danger of dying from hunger

- 34. Which one of the following statements is NOT true according to the passage?
  - A. the villagers starved to death
  - B. the necklace fullfilled Chelo's wishes
  - C. the villagers were obedient to their chief
  - D. Juma's mother loved him
- 35. Which one of the following shows the order in which the events happened in the story?
  - A. Drinking much-eating much-taking medicinefinding necklace-Juma made chief
  - B. Eating much-taking medicine-drinking muchfinding necklace-Juma made chief
  - C. Drinking much-taking medicine-eating much-finding necklace-Juma made chief
  - D. Eating much-finding necklace-taking medicinedrinking much- Juma made chief
- 36. Which proverb can be used to describe the relationship between Juma and Chelo?
  - A. Empty vessels make the most noise
  - B. Every cloud has a silver lining
  - C. Hurry hurry has no blessings
  - D. Blood is thicker than water
- 37. The word <u>satisfy</u> is underlined in the passage. What is its opposite
  - A. lure

- B. contented
- C. dissatisfy
- D. missatisfied
- 38. Which one of the following is the <u>best</u> title for the story?
  - A. The foolish chief
  - B. How Juma became a chief
  - C. Farming in the village
  - D. Chelo's grandmother

## Read the following passage carefully and answer questions 39 -50

A few weeks ago, a colleague told me this story. Her son was not feeling well so she went out in search of late night pharmacy. As she waited in line, an impatient man walked waving a one-hundred shilling note at the pharmacy attendant saying, "Antibiotic please." When asked the antibiotic he wanted, he shouted, "The one that I can buy with a hundred shillings." And sure enough, the man recieved a few tablets of some antibiotic and left the pharmacy without another word.