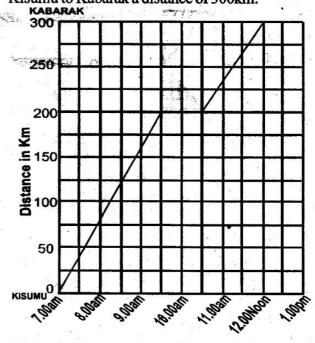

6hrs. What is its speed in 41. m/s

> A. 180 m/s

324 m/s B.

C. 90 m/s D. 25 m/s

42. What is the perimeter of the figure in metres?



Makadi bought the following items from a kiosk 43.

- -3kg of rice @ sh 42
- -1kg of sugar @ sh 68
- $-2\frac{1}{2}$  kg of tomatoes @ sh. 15
- -3loaves of bread for sh. 90

If she paid for the items using a sh.500 note, how much

should Makadi add in order to get a balace of sh. 200

sh 20 A.

B. sh 321.50

sh 21.50 C.

D. sh 178.50

In the figure below lines JK and LM are parallel.Line



Which of the statements below is not true?

- $a+e=180^{\circ}$
- g+e=a+d

22.2

D. e+f=c+d

What is the value of  $a^2b + c - 2b$ 

When a=3, b=a+2, c=2a+1?

A.

B.

6.2 C.

4.2 D.

The graph below shows Njoroge's journey from Kisumu to Kabarak a distance of 300km.



What was his average speed for the whole journey?

A.75 km/h

B. 60km/h

C.50km/h

D. 100km/h

The scale of a map is 1:600,000. A road 60km long is represented on a map. What length represents the road on the map?

A. 6 km

B. 1000cm

C.10cm

D. 60cm

48. What is the value of a in the ineuality below?

- 7.1 > 0.3a + 2.3
- 16

32 B.

C. 94

D. 64

49. The hire purchase price of a radio is ksh 8,700 Kamwaro paid a deposit ksh. 3280 and the balance in 8 equal monthly installments. How much was each installment?

A. sh 676.50

B. sh 660

C. sh 678

D. sh 677.50

50. Study the pattern below. Which one of the following shapes can complete the pattern.







# GATUNDU SOUTH DISTRICT ASSESSMENT TEST MID TERM 1 2015

STD 8 SCIENCE

1. Study the diagram below



Which one is not a function of th