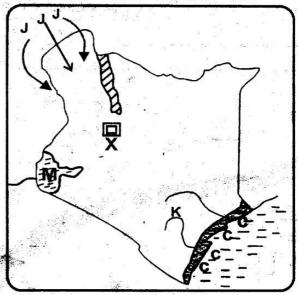

## **GATUNDU SOUTH DISTRICT** ASSESSMENT TEST MID TERM 1 2015 STD 7 SCIENCE

| 1.           | The other name of heart beat is also called         |     |                                                                                                                                                                                                                                                                                                                                                                                                                                                                                                                                                                                                                                                                                                                                                                                                                                                                                                                                                                                                                                                                                                                                                                                                                                                                                                                                                                                                                                                                                                                                                                                                                                                                                                                                                                                                                                                                                                                                                                                                                                                                                                                                |
|--------------|-----------------------------------------------------|-----|--------------------------------------------------------------------------------------------------------------------------------------------------------------------------------------------------------------------------------------------------------------------------------------------------------------------------------------------------------------------------------------------------------------------------------------------------------------------------------------------------------------------------------------------------------------------------------------------------------------------------------------------------------------------------------------------------------------------------------------------------------------------------------------------------------------------------------------------------------------------------------------------------------------------------------------------------------------------------------------------------------------------------------------------------------------------------------------------------------------------------------------------------------------------------------------------------------------------------------------------------------------------------------------------------------------------------------------------------------------------------------------------------------------------------------------------------------------------------------------------------------------------------------------------------------------------------------------------------------------------------------------------------------------------------------------------------------------------------------------------------------------------------------------------------------------------------------------------------------------------------------------------------------------------------------------------------------------------------------------------------------------------------------------------------------------------------------------------------------------------------------|
|              | A. waves B. plasma                                  | 9.  | The following are characteristics of clouds                                                                                                                                                                                                                                                                                                                                                                                                                                                                                                                                                                                                                                                                                                                                                                                                                                                                                                                                                                                                                                                                                                                                                                                                                                                                                                                                                                                                                                                                                                                                                                                                                                                                                                                                                                                                                                                                                                                                                                                                                                                                                    |
|              | C. valve D. pulse                                   |     | (i) Dark grey                                                                                                                                                                                                                                                                                                                                                                                                                                                                                                                                                                                                                                                                                                                                                                                                                                                                                                                                                                                                                                                                                                                                                                                                                                                                                                                                                                                                                                                                                                                                                                                                                                                                                                                                                                                                                                                                                                                                                                                                                                                                                                                  |
| 2.           | is fodder covered with soil so as to preserve       |     | (ii) Flat base                                                                                                                                                                                                                                                                                                                                                                                                                                                                                                                                                                                                                                                                                                                                                                                                                                                                                                                                                                                                                                                                                                                                                                                                                                                                                                                                                                                                                                                                                                                                                                                                                                                                                                                                                                                                                                                                                                                                                                                                                                                                                                                 |
| <del>-</del> | it for some months                                  |     | (iii) Look like bundles of cotton                                                                                                                                                                                                                                                                                                                                                                                                                                                                                                                                                                                                                                                                                                                                                                                                                                                                                                                                                                                                                                                                                                                                                                                                                                                                                                                                                                                                                                                                                                                                                                                                                                                                                                                                                                                                                                                                                                                                                                                                                                                                                              |
|              |                                                     | l   |                                                                                                                                                                                                                                                                                                                                                                                                                                                                                                                                                                                                                                                                                                                                                                                                                                                                                                                                                                                                                                                                                                                                                                                                                                                                                                                                                                                                                                                                                                                                                                                                                                                                                                                                                                                                                                                                                                                                                                                                                                                                                                                                |
|              |                                                     |     | (iv) bring rain                                                                                                                                                                                                                                                                                                                                                                                                                                                                                                                                                                                                                                                                                                                                                                                                                                                                                                                                                                                                                                                                                                                                                                                                                                                                                                                                                                                                                                                                                                                                                                                                                                                                                                                                                                                                                                                                                                                                                                                                                                                                                                                |
| 2            | C. Hay D. concentrates                              |     | (v) From high in sky                                                                                                                                                                                                                                                                                                                                                                                                                                                                                                                                                                                                                                                                                                                                                                                                                                                                                                                                                                                                                                                                                                                                                                                                                                                                                                                                                                                                                                                                                                                                                                                                                                                                                                                                                                                                                                                                                                                                                                                                                                                                                                           |
| 3.           | The gas used to extinguish fire also                |     | (vi) Indicate fair weather                                                                                                                                                                                                                                                                                                                                                                                                                                                                                                                                                                                                                                                                                                                                                                                                                                                                                                                                                                                                                                                                                                                                                                                                                                                                                                                                                                                                                                                                                                                                                                                                                                                                                                                                                                                                                                                                                                                                                                                                                                                                                                     |
|              | A. preserve drinks                                  | 1   | Which one of th following shows characteristics of                                                                                                                                                                                                                                                                                                                                                                                                                                                                                                                                                                                                                                                                                                                                                                                                                                                                                                                                                                                                                                                                                                                                                                                                                                                                                                                                                                                                                                                                                                                                                                                                                                                                                                                                                                                                                                                                                                                                                                                                                                                                             |
|              | B. used in bulbs                                    |     | clouds that are mountaineous in shape?                                                                                                                                                                                                                                                                                                                                                                                                                                                                                                                                                                                                                                                                                                                                                                                                                                                                                                                                                                                                                                                                                                                                                                                                                                                                                                                                                                                                                                                                                                                                                                                                                                                                                                                                                                                                                                                                                                                                                                                                                                                                                         |
|              | C. makes proteins in plant                          |     | A. (ii) (i) B.(ii) (v)                                                                                                                                                                                                                                                                                                                                                                                                                                                                                                                                                                                                                                                                                                                                                                                                                                                                                                                                                                                                                                                                                                                                                                                                                                                                                                                                                                                                                                                                                                                                                                                                                                                                                                                                                                                                                                                                                                                                                                                                                                                                                                         |
|              | D. Helps in germination                             | V   | C. (iii) (vi) D. (i) (iv)                                                                                                                                                                                                                                                                                                                                                                                                                                                                                                                                                                                                                                                                                                                                                                                                                                                                                                                                                                                                                                                                                                                                                                                                                                                                                                                                                                                                                                                                                                                                                                                                                                                                                                                                                                                                                                                                                                                                                                                                                                                                                                      |
| 4.           | One of the following is both modern and traditional | 10. | The best method of conserving soil where there is                                                                                                                                                                                                                                                                                                                                                                                                                                                                                                                                                                                                                                                                                                                                                                                                                                                                                                                                                                                                                                                                                                                                                                                                                                                                                                                                                                                                                                                                                                                                                                                                                                                                                                                                                                                                                                                                                                                                                                                                                                                                              |
|              | method of preserving food?                          | 1   | gulley erosion is                                                                                                                                                                                                                                                                                                                                                                                                                                                                                                                                                                                                                                                                                                                                                                                                                                                                                                                                                                                                                                                                                                                                                                                                                                                                                                                                                                                                                                                                                                                                                                                                                                                                                                                                                                                                                                                                                                                                                                                                                                                                                                              |
|              | A. Smoking B. Drying                                |     | A. planting trees                                                                                                                                                                                                                                                                                                                                                                                                                                                                                                                                                                                                                                                                                                                                                                                                                                                                                                                                                                                                                                                                                                                                                                                                                                                                                                                                                                                                                                                                                                                                                                                                                                                                                                                                                                                                                                                                                                                                                                                                                                                                                                              |
|              | C. Canning D. Freezing                              | 1   | B. construction of gabions                                                                                                                                                                                                                                                                                                                                                                                                                                                                                                                                                                                                                                                                                                                                                                                                                                                                                                                                                                                                                                                                                                                                                                                                                                                                                                                                                                                                                                                                                                                                                                                                                                                                                                                                                                                                                                                                                                                                                                                                                                                                                                     |
| 5.           | Some cooking utensils like pans are fitted with     | 1   | C. applying mulch                                                                                                                                                                                                                                                                                                                                                                                                                                                                                                                                                                                                                                                                                                                                                                                                                                                                                                                                                                                                                                                                                                                                                                                                                                                                                                                                                                                                                                                                                                                                                                                                                                                                                                                                                                                                                                                                                                                                                                                                                                                                                                              |
| J.           | plastic handles or wooden handles. This helps in    |     | 11,                                                                                                                                                                                                                                                                                                                                                                                                                                                                                                                                                                                                                                                                                                                                                                                                                                                                                                                                                                                                                                                                                                                                                                                                                                                                                                                                                                                                                                                                                                                                                                                                                                                                                                                                                                                                                                                                                                                                                                                                                                                                                                                            |
|              | plastic nationes of wooden nationes. This helps in  | ١., | D. making cut off drains                                                                                                                                                                                                                                                                                                                                                                                                                                                                                                                                                                                                                                                                                                                                                                                                                                                                                                                                                                                                                                                                                                                                                                                                                                                                                                                                                                                                                                                                                                                                                                                                                                                                                                                                                                                                                                                                                                                                                                                                                                                                                                       |
|              | <del></del>                                         | 11. | An object is pulled towards the ground by the                                                                                                                                                                                                                                                                                                                                                                                                                                                                                                                                                                                                                                                                                                                                                                                                                                                                                                                                                                                                                                                                                                                                                                                                                                                                                                                                                                                                                                                                                                                                                                                                                                                                                                                                                                                                                                                                                                                                                                                                                                                                                  |
|              | A. making them larger                               |     | A. weight                                                                                                                                                                                                                                                                                                                                                                                                                                                                                                                                                                                                                                                                                                                                                                                                                                                                                                                                                                                                                                                                                                                                                                                                                                                                                                                                                                                                                                                                                                                                                                                                                                                                                                                                                                                                                                                                                                                                                                                                                                                                                                                      |
|              | B. make them last longer                            | 2   | B. inertia                                                                                                                                                                                                                                                                                                                                                                                                                                                                                                                                                                                                                                                                                                                                                                                                                                                                                                                                                                                                                                                                                                                                                                                                                                                                                                                                                                                                                                                                                                                                                                                                                                                                                                                                                                                                                                                                                                                                                                                                                                                                                                                     |
|              | C.serves as insulators                              |     | C. force of gravity                                                                                                                                                                                                                                                                                                                                                                                                                                                                                                                                                                                                                                                                                                                                                                                                                                                                                                                                                                                                                                                                                                                                                                                                                                                                                                                                                                                                                                                                                                                                                                                                                                                                                                                                                                                                                                                                                                                                                                                                                                                                                                            |
|              | D. make them to be good conductors                  |     | D. force of a magnet                                                                                                                                                                                                                                                                                                                                                                                                                                                                                                                                                                                                                                                                                                                                                                                                                                                                                                                                                                                                                                                                                                                                                                                                                                                                                                                                                                                                                                                                                                                                                                                                                                                                                                                                                                                                                                                                                                                                                                                                                                                                                                           |
| 6.           | Which is the best way to keep away from drug use?   | 12. | All arteries carry blood rich in oxygen (oxygenated                                                                                                                                                                                                                                                                                                                                                                                                                                                                                                                                                                                                                                                                                                                                                                                                                                                                                                                                                                                                                                                                                                                                                                                                                                                                                                                                                                                                                                                                                                                                                                                                                                                                                                                                                                                                                                                                                                                                                                                                                                                                            |
| 8            | A. Always do what friends do                        | I   | blood) except the                                                                                                                                                                                                                                                                                                                                                                                                                                                                                                                                                                                                                                                                                                                                                                                                                                                                                                                                                                                                                                                                                                                                                                                                                                                                                                                                                                                                                                                                                                                                                                                                                                                                                                                                                                                                                                                                                                                                                                                                                                                                                                              |
| 23<br>28     | B. Say no to drugs                                  | ł   | A. pulmonary artery                                                                                                                                                                                                                                                                                                                                                                                                                                                                                                                                                                                                                                                                                                                                                                                                                                                                                                                                                                                                                                                                                                                                                                                                                                                                                                                                                                                                                                                                                                                                                                                                                                                                                                                                                                                                                                                                                                                                                                                                                                                                                                            |
|              | C. Try each drug only once                          | 1   | B. pulmonary vein                                                                                                                                                                                                                                                                                                                                                                                                                                                                                                                                                                                                                                                                                                                                                                                                                                                                                                                                                                                                                                                                                                                                                                                                                                                                                                                                                                                                                                                                                                                                                                                                                                                                                                                                                                                                                                                                                                                                                                                                                                                                                                              |
| S. Nanca     | D. Take drugs that are not prohibited               | 1   | C. Aorta                                                                                                                                                                                                                                                                                                                                                                                                                                                                                                                                                                                                                                                                                                                                                                                                                                                                                                                                                                                                                                                                                                                                                                                                                                                                                                                                                                                                                                                                                                                                                                                                                                                                                                                                                                                                                                                                                                                                                                                                                                                                                                                       |
| 1            | The materials that allow light to pass through them | ł   | D. Vena cava                                                                                                                                                                                                                                                                                                                                                                                                                                                                                                                                                                                                                                                                                                                                                                                                                                                                                                                                                                                                                                                                                                                                                                                                                                                                                                                                                                                                                                                                                                                                                                                                                                                                                                                                                                                                                                                                                                                                                                                                                                                                                                                   |
|              | but we cannot see through them are called           | 13. | What is given to a type of grazing whereby animals                                                                                                                                                                                                                                                                                                                                                                                                                                                                                                                                                                                                                                                                                                                                                                                                                                                                                                                                                                                                                                                                                                                                                                                                                                                                                                                                                                                                                                                                                                                                                                                                                                                                                                                                                                                                                                                                                                                                                                                                                                                                             |
|              | A. Transparent                                      | 13. |                                                                                                                                                                                                                                                                                                                                                                                                                                                                                                                                                                                                                                                                                                                                                                                                                                                                                                                                                                                                                                                                                                                                                                                                                                                                                                                                                                                                                                                                                                                                                                                                                                                                                                                                                                                                                                                                                                                                                                                                                                                                                                                                |
|              | B. Translucent                                      |     | are enclosed in a parmanent structure such as a shee                                                                                                                                                                                                                                                                                                                                                                                                                                                                                                                                                                                                                                                                                                                                                                                                                                                                                                                                                                                                                                                                                                                                                                                                                                                                                                                                                                                                                                                                                                                                                                                                                                                                                                                                                                                                                                                                                                                                                                                                                                                                           |
|              |                                                     |     | or a pen?                                                                                                                                                                                                                                                                                                                                                                                                                                                                                                                                                                                                                                                                                                                                                                                                                                                                                                                                                                                                                                                                                                                                                                                                                                                                                                                                                                                                                                                                                                                                                                                                                                                                                                                                                                                                                                                                                                                                                                                                                                                                                                                      |
| 2)<br>Sa     | C. Opaque                                           |     | A. paddocking B. stall feeding                                                                                                                                                                                                                                                                                                                                                                                                                                                                                                                                                                                                                                                                                                                                                                                                                                                                                                                                                                                                                                                                                                                                                                                                                                                                                                                                                                                                                                                                                                                                                                                                                                                                                                                                                                                                                                                                                                                                                                                                                                                                                                 |
|              | D. Reflected                                        | 65  | C. strip grazing D. tethering                                                                                                                                                                                                                                                                                                                                                                                                                                                                                                                                                                                                                                                                                                                                                                                                                                                                                                                                                                                                                                                                                                                                                                                                                                                                                                                                                                                                                                                                                                                                                                                                                                                                                                                                                                                                                                                                                                                                                                                                                                                                                                  |
| 8.           | Use the diagram below to answer the question that   | 14. | Plants use and to make their own food                                                                                                                                                                                                                                                                                                                                                                                                                                                                                                                                                                                                                                                                                                                                                                                                                                                                                                                                                                                                                                                                                                                                                                                                                                                                                                                                                                                                                                                                                                                                                                                                                                                                                                                                                                                                                                                                                                                                                                                                                                                                                          |
|              | follows                                             |     | A. Carbon dioxide, nitrogen                                                                                                                                                                                                                                                                                                                                                                                                                                                                                                                                                                                                                                                                                                                                                                                                                                                                                                                                                                                                                                                                                                                                                                                                                                                                                                                                                                                                                                                                                                                                                                                                                                                                                                                                                                                                                                                                                                                                                                                                                                                                                                    |
|              |                                                     |     | B. Inert gases, carbondioxide                                                                                                                                                                                                                                                                                                                                                                                                                                                                                                                                                                                                                                                                                                                                                                                                                                                                                                                                                                                                                                                                                                                                                                                                                                                                                                                                                                                                                                                                                                                                                                                                                                                                                                                                                                                                                                                                                                                                                                                                                                                                                                  |
| 180          | K M                                                 |     | C. Oxygen, carbondioxide                                                                                                                                                                                                                                                                                                                                                                                                                                                                                                                                                                                                                                                                                                                                                                                                                                                                                                                                                                                                                                                                                                                                                                                                                                                                                                                                                                                                                                                                                                                                                                                                                                                                                                                                                                                                                                                                                                                                                                                                                                                                                                       |
|              |                                                     |     | D. Nitrogen, inert gases                                                                                                                                                                                                                                                                                                                                                                                                                                                                                                                                                                                                                                                                                                                                                                                                                                                                                                                                                                                                                                                                                                                                                                                                                                                                                                                                                                                                                                                                                                                                                                                                                                                                                                                                                                                                                                                                                                                                                                                                                                                                                                       |
|              |                                                     | 15. | Which of the following groups of food make a                                                                                                                                                                                                                                                                                                                                                                                                                                                                                                                                                                                                                                                                                                                                                                                                                                                                                                                                                                                                                                                                                                                                                                                                                                                                                                                                                                                                                                                                                                                                                                                                                                                                                                                                                                                                                                                                                                                                                                                                                                                                                   |
|              |                                                     | 13. | balanced diet?                                                                                                                                                                                                                                                                                                                                                                                                                                                                                                                                                                                                                                                                                                                                                                                                                                                                                                                                                                                                                                                                                                                                                                                                                                                                                                                                                                                                                                                                                                                                                                                                                                                                                                                                                                                                                                                                                                                                                                                                                                                                                                                 |
|              |                                                     |     | the state of the s |
|              | Y                                                   |     | A. milk, bread, sweet potatoes                                                                                                                                                                                                                                                                                                                                                                                                                                                                                                                                                                                                                                                                                                                                                                                                                                                                                                                                                                                                                                                                                                                                                                                                                                                                                                                                                                                                                                                                                                                                                                                                                                                                                                                                                                                                                                                                                                                                                                                                                                                                                                 |
|              | M                                                   |     | B. meat, cabbage, ugali                                                                                                                                                                                                                                                                                                                                                                                                                                                                                                                                                                                                                                                                                                                                                                                                                                                                                                                                                                                                                                                                                                                                                                                                                                                                                                                                                                                                                                                                                                                                                                                                                                                                                                                                                                                                                                                                                                                                                                                                                                                                                                        |
|              |                                                     | 0.0 | C. meat, beans, fish                                                                                                                                                                                                                                                                                                                                                                                                                                                                                                                                                                                                                                                                                                                                                                                                                                                                                                                                                                                                                                                                                                                                                                                                                                                                                                                                                                                                                                                                                                                                                                                                                                                                                                                                                                                                                                                                                                                                                                                                                                                                                                           |
|              | 77                                                  | 705 | D. Rice, green bananas, potatoes                                                                                                                                                                                                                                                                                                                                                                                                                                                                                                                                                                                                                                                                                                                                                                                                                                                                                                                                                                                                                                                                                                                                                                                                                                                                                                                                                                                                                                                                                                                                                                                                                                                                                                                                                                                                                                                                                                                                                                                                                                                                                               |
| 13           | The pistil is made up of parts labelled?            | 16. | Which one of the following is NOT a property of light                                                                                                                                                                                                                                                                                                                                                                                                                                                                                                                                                                                                                                                                                                                                                                                                                                                                                                                                                                                                                                                                                                                                                                                                                                                                                                                                                                                                                                                                                                                                                                                                                                                                                                                                                                                                                                                                                                                                                                                                                                                                          |
|              | A. K, L, M                                          |     | A. light travels in a straight line                                                                                                                                                                                                                                                                                                                                                                                                                                                                                                                                                                                                                                                                                                                                                                                                                                                                                                                                                                                                                                                                                                                                                                                                                                                                                                                                                                                                                                                                                                                                                                                                                                                                                                                                                                                                                                                                                                                                                                                                                                                                                            |
|              | B. J, K, L                                          | 7   | B. light can bounce back                                                                                                                                                                                                                                                                                                                                                                                                                                                                                                                                                                                                                                                                                                                                                                                                                                                                                                                                                                                                                                                                                                                                                                                                                                                                                                                                                                                                                                                                                                                                                                                                                                                                                                                                                                                                                                                                                                                                                                                                                                                                                                       |
|              | C. N, L, K                                          |     | C. light can travel from one media to another                                                                                                                                                                                                                                                                                                                                                                                                                                                                                                                                                                                                                                                                                                                                                                                                                                                                                                                                                                                                                                                                                                                                                                                                                                                                                                                                                                                                                                                                                                                                                                                                                                                                                                                                                                                                                                                                                                                                                                                                                                                                                  |
|              | D. N, Y, M                                          |     | D. light can bend a round a corner                                                                                                                                                                                                                                                                                                                                                                                                                                                                                                                                                                                                                                                                                                                                                                                                                                                                                                                                                                                                                                                                                                                                                                                                                                                                                                                                                                                                                                                                                                                                                                                                                                                                                                                                                                                                                                                                                                                                                                                                                                                                                             |