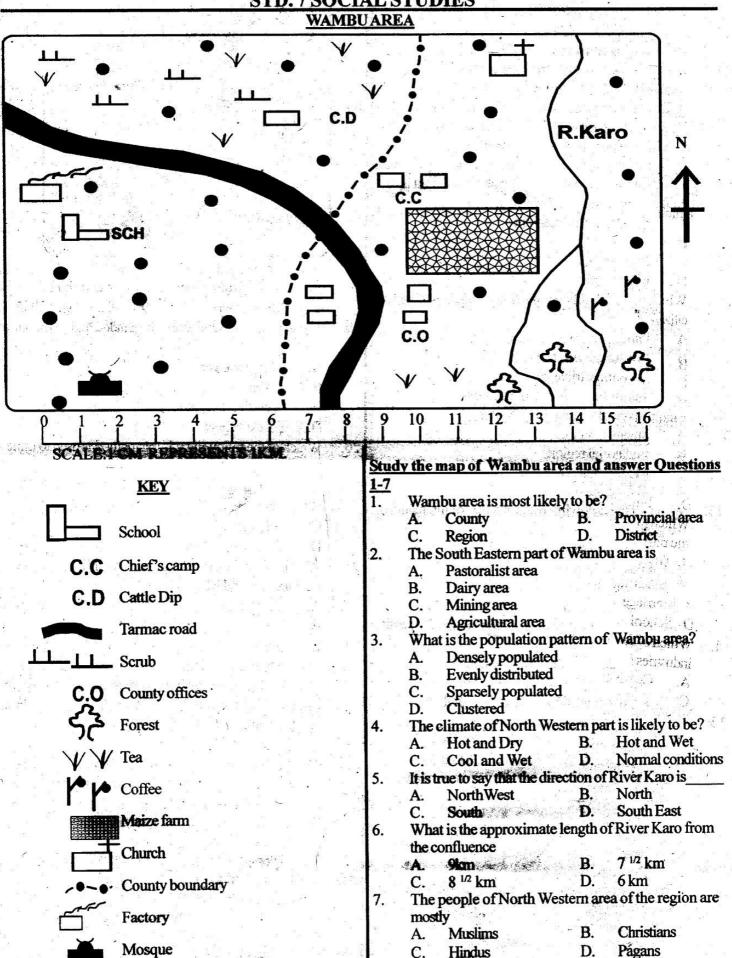

## **GATUNDU SOUTH DISTRICT** ASSESSMENT TEST MID TERM 1 2015 STD 7 SCIENCE

| 1.           | The other name of heart beat is also called         |     |                                                                                                                                                                                                                                                                                                                                                                                                                                                                                                                                                                                                                                                                                                                                                                                                                                                                                                                                                                                                                                                                                                                                                                                                                                                                                                                                                                                                                                                                                                                                                                                                                                                                                                                                                                                                                                                                                                                                                                                                                                                                                                                                |
|--------------|-----------------------------------------------------|-----|--------------------------------------------------------------------------------------------------------------------------------------------------------------------------------------------------------------------------------------------------------------------------------------------------------------------------------------------------------------------------------------------------------------------------------------------------------------------------------------------------------------------------------------------------------------------------------------------------------------------------------------------------------------------------------------------------------------------------------------------------------------------------------------------------------------------------------------------------------------------------------------------------------------------------------------------------------------------------------------------------------------------------------------------------------------------------------------------------------------------------------------------------------------------------------------------------------------------------------------------------------------------------------------------------------------------------------------------------------------------------------------------------------------------------------------------------------------------------------------------------------------------------------------------------------------------------------------------------------------------------------------------------------------------------------------------------------------------------------------------------------------------------------------------------------------------------------------------------------------------------------------------------------------------------------------------------------------------------------------------------------------------------------------------------------------------------------------------------------------------------------|
|              | A. waves B. plasma                                  | 9.  | The following are characteristics of clouds                                                                                                                                                                                                                                                                                                                                                                                                                                                                                                                                                                                                                                                                                                                                                                                                                                                                                                                                                                                                                                                                                                                                                                                                                                                                                                                                                                                                                                                                                                                                                                                                                                                                                                                                                                                                                                                                                                                                                                                                                                                                                    |
|              | C. valve D. pulse                                   |     | (i) Dark grey                                                                                                                                                                                                                                                                                                                                                                                                                                                                                                                                                                                                                                                                                                                                                                                                                                                                                                                                                                                                                                                                                                                                                                                                                                                                                                                                                                                                                                                                                                                                                                                                                                                                                                                                                                                                                                                                                                                                                                                                                                                                                                                  |
| 2.           | is fodder covered with soil so as to preserve       |     | (ii) Flat base                                                                                                                                                                                                                                                                                                                                                                                                                                                                                                                                                                                                                                                                                                                                                                                                                                                                                                                                                                                                                                                                                                                                                                                                                                                                                                                                                                                                                                                                                                                                                                                                                                                                                                                                                                                                                                                                                                                                                                                                                                                                                                                 |
| <del>-</del> | it for some months                                  |     | (iii) Look like bundles of cotton                                                                                                                                                                                                                                                                                                                                                                                                                                                                                                                                                                                                                                                                                                                                                                                                                                                                                                                                                                                                                                                                                                                                                                                                                                                                                                                                                                                                                                                                                                                                                                                                                                                                                                                                                                                                                                                                                                                                                                                                                                                                                              |
|              |                                                     | l   |                                                                                                                                                                                                                                                                                                                                                                                                                                                                                                                                                                                                                                                                                                                                                                                                                                                                                                                                                                                                                                                                                                                                                                                                                                                                                                                                                                                                                                                                                                                                                                                                                                                                                                                                                                                                                                                                                                                                                                                                                                                                                                                                |
|              |                                                     |     | (iv) bring rain                                                                                                                                                                                                                                                                                                                                                                                                                                                                                                                                                                                                                                                                                                                                                                                                                                                                                                                                                                                                                                                                                                                                                                                                                                                                                                                                                                                                                                                                                                                                                                                                                                                                                                                                                                                                                                                                                                                                                                                                                                                                                                                |
| 2            | C. Hay D. concentrates                              |     | (v) From high in sky                                                                                                                                                                                                                                                                                                                                                                                                                                                                                                                                                                                                                                                                                                                                                                                                                                                                                                                                                                                                                                                                                                                                                                                                                                                                                                                                                                                                                                                                                                                                                                                                                                                                                                                                                                                                                                                                                                                                                                                                                                                                                                           |
| 3.           | The gas used to extinguish fire also                |     | (vi) Indicate fair weather                                                                                                                                                                                                                                                                                                                                                                                                                                                                                                                                                                                                                                                                                                                                                                                                                                                                                                                                                                                                                                                                                                                                                                                                                                                                                                                                                                                                                                                                                                                                                                                                                                                                                                                                                                                                                                                                                                                                                                                                                                                                                                     |
|              | A. preserve drinks                                  | 1   | Which one of th following shows characteristics of                                                                                                                                                                                                                                                                                                                                                                                                                                                                                                                                                                                                                                                                                                                                                                                                                                                                                                                                                                                                                                                                                                                                                                                                                                                                                                                                                                                                                                                                                                                                                                                                                                                                                                                                                                                                                                                                                                                                                                                                                                                                             |
|              | B. used in bulbs                                    |     | clouds that are mountaineous in shape?                                                                                                                                                                                                                                                                                                                                                                                                                                                                                                                                                                                                                                                                                                                                                                                                                                                                                                                                                                                                                                                                                                                                                                                                                                                                                                                                                                                                                                                                                                                                                                                                                                                                                                                                                                                                                                                                                                                                                                                                                                                                                         |
|              | C. makes proteins in plant                          |     | A. (ii) (i) B.(ii) (v)                                                                                                                                                                                                                                                                                                                                                                                                                                                                                                                                                                                                                                                                                                                                                                                                                                                                                                                                                                                                                                                                                                                                                                                                                                                                                                                                                                                                                                                                                                                                                                                                                                                                                                                                                                                                                                                                                                                                                                                                                                                                                                         |
|              | D. Helps in germination                             | V   | C. (iii) (vi) D. (i) (iv)                                                                                                                                                                                                                                                                                                                                                                                                                                                                                                                                                                                                                                                                                                                                                                                                                                                                                                                                                                                                                                                                                                                                                                                                                                                                                                                                                                                                                                                                                                                                                                                                                                                                                                                                                                                                                                                                                                                                                                                                                                                                                                      |
| 4.           | One of the following is both modern and traditional | 10. | The best method of conserving soil where there is                                                                                                                                                                                                                                                                                                                                                                                                                                                                                                                                                                                                                                                                                                                                                                                                                                                                                                                                                                                                                                                                                                                                                                                                                                                                                                                                                                                                                                                                                                                                                                                                                                                                                                                                                                                                                                                                                                                                                                                                                                                                              |
|              | method of preserving food?                          | 1   | gulley erosion is                                                                                                                                                                                                                                                                                                                                                                                                                                                                                                                                                                                                                                                                                                                                                                                                                                                                                                                                                                                                                                                                                                                                                                                                                                                                                                                                                                                                                                                                                                                                                                                                                                                                                                                                                                                                                                                                                                                                                                                                                                                                                                              |
|              | A. Smoking B. Drying                                |     | A. planting trees                                                                                                                                                                                                                                                                                                                                                                                                                                                                                                                                                                                                                                                                                                                                                                                                                                                                                                                                                                                                                                                                                                                                                                                                                                                                                                                                                                                                                                                                                                                                                                                                                                                                                                                                                                                                                                                                                                                                                                                                                                                                                                              |
|              | C. Canning D. Freezing                              | 1   | B. construction of gabions                                                                                                                                                                                                                                                                                                                                                                                                                                                                                                                                                                                                                                                                                                                                                                                                                                                                                                                                                                                                                                                                                                                                                                                                                                                                                                                                                                                                                                                                                                                                                                                                                                                                                                                                                                                                                                                                                                                                                                                                                                                                                                     |
| 5.           | Some cooking utensils like pans are fitted with     | 1   | C. applying mulch                                                                                                                                                                                                                                                                                                                                                                                                                                                                                                                                                                                                                                                                                                                                                                                                                                                                                                                                                                                                                                                                                                                                                                                                                                                                                                                                                                                                                                                                                                                                                                                                                                                                                                                                                                                                                                                                                                                                                                                                                                                                                                              |
| J.           | plastic handles or wooden handles. This helps in    |     | 11,                                                                                                                                                                                                                                                                                                                                                                                                                                                                                                                                                                                                                                                                                                                                                                                                                                                                                                                                                                                                                                                                                                                                                                                                                                                                                                                                                                                                                                                                                                                                                                                                                                                                                                                                                                                                                                                                                                                                                                                                                                                                                                                            |
|              | plastic nationes of wooden nationes. This helps in  | ١., | D. making cut off drains                                                                                                                                                                                                                                                                                                                                                                                                                                                                                                                                                                                                                                                                                                                                                                                                                                                                                                                                                                                                                                                                                                                                                                                                                                                                                                                                                                                                                                                                                                                                                                                                                                                                                                                                                                                                                                                                                                                                                                                                                                                                                                       |
|              | <del></del>                                         | 11. | An object is pulled towards the ground by the                                                                                                                                                                                                                                                                                                                                                                                                                                                                                                                                                                                                                                                                                                                                                                                                                                                                                                                                                                                                                                                                                                                                                                                                                                                                                                                                                                                                                                                                                                                                                                                                                                                                                                                                                                                                                                                                                                                                                                                                                                                                                  |
|              | A. making them larger                               |     | A. weight                                                                                                                                                                                                                                                                                                                                                                                                                                                                                                                                                                                                                                                                                                                                                                                                                                                                                                                                                                                                                                                                                                                                                                                                                                                                                                                                                                                                                                                                                                                                                                                                                                                                                                                                                                                                                                                                                                                                                                                                                                                                                                                      |
|              | B. make them last longer                            | 2   | B. inertia                                                                                                                                                                                                                                                                                                                                                                                                                                                                                                                                                                                                                                                                                                                                                                                                                                                                                                                                                                                                                                                                                                                                                                                                                                                                                                                                                                                                                                                                                                                                                                                                                                                                                                                                                                                                                                                                                                                                                                                                                                                                                                                     |
|              | C.serves as insulators                              |     | C. force of gravity                                                                                                                                                                                                                                                                                                                                                                                                                                                                                                                                                                                                                                                                                                                                                                                                                                                                                                                                                                                                                                                                                                                                                                                                                                                                                                                                                                                                                                                                                                                                                                                                                                                                                                                                                                                                                                                                                                                                                                                                                                                                                                            |
|              | D. make them to be good conductors                  |     | D. force of a magnet                                                                                                                                                                                                                                                                                                                                                                                                                                                                                                                                                                                                                                                                                                                                                                                                                                                                                                                                                                                                                                                                                                                                                                                                                                                                                                                                                                                                                                                                                                                                                                                                                                                                                                                                                                                                                                                                                                                                                                                                                                                                                                           |
| 6.           | Which is the best way to keep away from drug use?   | 12. | All arteries carry blood rich in oxygen (oxygenated                                                                                                                                                                                                                                                                                                                                                                                                                                                                                                                                                                                                                                                                                                                                                                                                                                                                                                                                                                                                                                                                                                                                                                                                                                                                                                                                                                                                                                                                                                                                                                                                                                                                                                                                                                                                                                                                                                                                                                                                                                                                            |
| 8            | A. Always do what friends do                        | I   | blood) except the                                                                                                                                                                                                                                                                                                                                                                                                                                                                                                                                                                                                                                                                                                                                                                                                                                                                                                                                                                                                                                                                                                                                                                                                                                                                                                                                                                                                                                                                                                                                                                                                                                                                                                                                                                                                                                                                                                                                                                                                                                                                                                              |
| 23<br>28     | B. Say no to drugs                                  | ł   | A. pulmonary artery                                                                                                                                                                                                                                                                                                                                                                                                                                                                                                                                                                                                                                                                                                                                                                                                                                                                                                                                                                                                                                                                                                                                                                                                                                                                                                                                                                                                                                                                                                                                                                                                                                                                                                                                                                                                                                                                                                                                                                                                                                                                                                            |
|              | C. Try each drug only once                          | 1   | B. pulmonary vein                                                                                                                                                                                                                                                                                                                                                                                                                                                                                                                                                                                                                                                                                                                                                                                                                                                                                                                                                                                                                                                                                                                                                                                                                                                                                                                                                                                                                                                                                                                                                                                                                                                                                                                                                                                                                                                                                                                                                                                                                                                                                                              |
| S. Nanca     | D. Take drugs that are not prohibited               | 1   | C. Aorta                                                                                                                                                                                                                                                                                                                                                                                                                                                                                                                                                                                                                                                                                                                                                                                                                                                                                                                                                                                                                                                                                                                                                                                                                                                                                                                                                                                                                                                                                                                                                                                                                                                                                                                                                                                                                                                                                                                                                                                                                                                                                                                       |
| 1            | The materials that allow light to pass through them | ł   | D. Vena cava                                                                                                                                                                                                                                                                                                                                                                                                                                                                                                                                                                                                                                                                                                                                                                                                                                                                                                                                                                                                                                                                                                                                                                                                                                                                                                                                                                                                                                                                                                                                                                                                                                                                                                                                                                                                                                                                                                                                                                                                                                                                                                                   |
|              | but we cannot see through them are called           | 13. | What is given to a type of grazing whereby animals                                                                                                                                                                                                                                                                                                                                                                                                                                                                                                                                                                                                                                                                                                                                                                                                                                                                                                                                                                                                                                                                                                                                                                                                                                                                                                                                                                                                                                                                                                                                                                                                                                                                                                                                                                                                                                                                                                                                                                                                                                                                             |
|              | A. Transparent                                      | 13. |                                                                                                                                                                                                                                                                                                                                                                                                                                                                                                                                                                                                                                                                                                                                                                                                                                                                                                                                                                                                                                                                                                                                                                                                                                                                                                                                                                                                                                                                                                                                                                                                                                                                                                                                                                                                                                                                                                                                                                                                                                                                                                                                |
|              | B. Translucent                                      |     | are enclosed in a parmanent structure such as a shee                                                                                                                                                                                                                                                                                                                                                                                                                                                                                                                                                                                                                                                                                                                                                                                                                                                                                                                                                                                                                                                                                                                                                                                                                                                                                                                                                                                                                                                                                                                                                                                                                                                                                                                                                                                                                                                                                                                                                                                                                                                                           |
|              |                                                     |     | or a pen?                                                                                                                                                                                                                                                                                                                                                                                                                                                                                                                                                                                                                                                                                                                                                                                                                                                                                                                                                                                                                                                                                                                                                                                                                                                                                                                                                                                                                                                                                                                                                                                                                                                                                                                                                                                                                                                                                                                                                                                                                                                                                                                      |
| 2)<br>Sa     | C. Opaque                                           |     | A. paddocking B. stall feeding                                                                                                                                                                                                                                                                                                                                                                                                                                                                                                                                                                                                                                                                                                                                                                                                                                                                                                                                                                                                                                                                                                                                                                                                                                                                                                                                                                                                                                                                                                                                                                                                                                                                                                                                                                                                                                                                                                                                                                                                                                                                                                 |
|              | D. Reflected                                        | 65  | C. strip grazing D. tethering                                                                                                                                                                                                                                                                                                                                                                                                                                                                                                                                                                                                                                                                                                                                                                                                                                                                                                                                                                                                                                                                                                                                                                                                                                                                                                                                                                                                                                                                                                                                                                                                                                                                                                                                                                                                                                                                                                                                                                                                                                                                                                  |
| 8.           | Use the diagram below to answer the question that   | 14. | Plants use and to make their own food                                                                                                                                                                                                                                                                                                                                                                                                                                                                                                                                                                                                                                                                                                                                                                                                                                                                                                                                                                                                                                                                                                                                                                                                                                                                                                                                                                                                                                                                                                                                                                                                                                                                                                                                                                                                                                                                                                                                                                                                                                                                                          |
|              | follows                                             |     | A. Carbon dioxide, nitrogen                                                                                                                                                                                                                                                                                                                                                                                                                                                                                                                                                                                                                                                                                                                                                                                                                                                                                                                                                                                                                                                                                                                                                                                                                                                                                                                                                                                                                                                                                                                                                                                                                                                                                                                                                                                                                                                                                                                                                                                                                                                                                                    |
|              |                                                     |     | B. Inert gases, carbondioxide                                                                                                                                                                                                                                                                                                                                                                                                                                                                                                                                                                                                                                                                                                                                                                                                                                                                                                                                                                                                                                                                                                                                                                                                                                                                                                                                                                                                                                                                                                                                                                                                                                                                                                                                                                                                                                                                                                                                                                                                                                                                                                  |
| 180          | K M                                                 |     | C. Oxygen, carbondioxide                                                                                                                                                                                                                                                                                                                                                                                                                                                                                                                                                                                                                                                                                                                                                                                                                                                                                                                                                                                                                                                                                                                                                                                                                                                                                                                                                                                                                                                                                                                                                                                                                                                                                                                                                                                                                                                                                                                                                                                                                                                                                                       |
|              |                                                     |     | D. Nitrogen, inert gases                                                                                                                                                                                                                                                                                                                                                                                                                                                                                                                                                                                                                                                                                                                                                                                                                                                                                                                                                                                                                                                                                                                                                                                                                                                                                                                                                                                                                                                                                                                                                                                                                                                                                                                                                                                                                                                                                                                                                                                                                                                                                                       |
|              |                                                     | 15. | Which of the following groups of food make a                                                                                                                                                                                                                                                                                                                                                                                                                                                                                                                                                                                                                                                                                                                                                                                                                                                                                                                                                                                                                                                                                                                                                                                                                                                                                                                                                                                                                                                                                                                                                                                                                                                                                                                                                                                                                                                                                                                                                                                                                                                                                   |
|              |                                                     | 13. | balanced diet?                                                                                                                                                                                                                                                                                                                                                                                                                                                                                                                                                                                                                                                                                                                                                                                                                                                                                                                                                                                                                                                                                                                                                                                                                                                                                                                                                                                                                                                                                                                                                                                                                                                                                                                                                                                                                                                                                                                                                                                                                                                                                                                 |
|              |                                                     |     | the state of the s |
|              | Y                                                   |     | A. milk, bread, sweet potatoes                                                                                                                                                                                                                                                                                                                                                                                                                                                                                                                                                                                                                                                                                                                                                                                                                                                                                                                                                                                                                                                                                                                                                                                                                                                                                                                                                                                                                                                                                                                                                                                                                                                                                                                                                                                                                                                                                                                                                                                                                                                                                                 |
|              | M                                                   |     | B. meat, cabbage, ugali                                                                                                                                                                                                                                                                                                                                                                                                                                                                                                                                                                                                                                                                                                                                                                                                                                                                                                                                                                                                                                                                                                                                                                                                                                                                                                                                                                                                                                                                                                                                                                                                                                                                                                                                                                                                                                                                                                                                                                                                                                                                                                        |
|              |                                                     | 0.0 | C. meat, beans, fish                                                                                                                                                                                                                                                                                                                                                                                                                                                                                                                                                                                                                                                                                                                                                                                                                                                                                                                                                                                                                                                                                                                                                                                                                                                                                                                                                                                                                                                                                                                                                                                                                                                                                                                                                                                                                                                                                                                                                                                                                                                                                                           |
|              | 77                                                  | 705 | D. Rice, green bananas, potatoes                                                                                                                                                                                                                                                                                                                                                                                                                                                                                                                                                                                                                                                                                                                                                                                                                                                                                                                                                                                                                                                                                                                                                                                                                                                                                                                                                                                                                                                                                                                                                                                                                                                                                                                                                                                                                                                                                                                                                                                                                                                                                               |
| 13           | The pistil is made up of parts labelled?            | 16. | Which one of the following is NOT a property of light                                                                                                                                                                                                                                                                                                                                                                                                                                                                                                                                                                                                                                                                                                                                                                                                                                                                                                                                                                                                                                                                                                                                                                                                                                                                                                                                                                                                                                                                                                                                                                                                                                                                                                                                                                                                                                                                                                                                                                                                                                                                          |
|              | A. K, L, M                                          |     | A. light travels in a straight line                                                                                                                                                                                                                                                                                                                                                                                                                                                                                                                                                                                                                                                                                                                                                                                                                                                                                                                                                                                                                                                                                                                                                                                                                                                                                                                                                                                                                                                                                                                                                                                                                                                                                                                                                                                                                                                                                                                                                                                                                                                                                            |
|              | B. J, K, L                                          | 7   | B. light can bounce back                                                                                                                                                                                                                                                                                                                                                                                                                                                                                                                                                                                                                                                                                                                                                                                                                                                                                                                                                                                                                                                                                                                                                                                                                                                                                                                                                                                                                                                                                                                                                                                                                                                                                                                                                                                                                                                                                                                                                                                                                                                                                                       |
|              | C. N, L, K                                          |     | C. light can travel from one media to another                                                                                                                                                                                                                                                                                                                                                                                                                                                                                                                                                                                                                                                                                                                                                                                                                                                                                                                                                                                                                                                                                                                                                                                                                                                                                                                                                                                                                                                                                                                                                                                                                                                                                                                                                                                                                                                                                                                                                                                                                                                                                  |
|              | D. N, Y, M                                          |     | D. light can bend a round a corner                                                                                                                                                                                                                                                                                                                                                                                                                                                                                                                                                                                                                                                                                                                                                                                                                                                                                                                                                                                                                                                                                                                                                                                                                                                                                                                                                                                                                                                                                                                                                                                                                                                                                                                                                                                                                                                                                                                                                                                                                                                                                             |