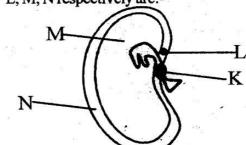

## Use the map for questions No. 18-22

- What is the source of river marked K
  - Nyandarua ranges
- B. Ngong hills
- C. Mt. Kenya
- D. Cheranganyi hills
- 19. The vegetation found along the shaded region marked CCis?
  - A. Mangrove vegetation
  - B. Savannah vegetation
  - C. Woodland vegetation
  - D. Forest vegetation
- 20. Which of the following mining method is used to mine the mineral marked X