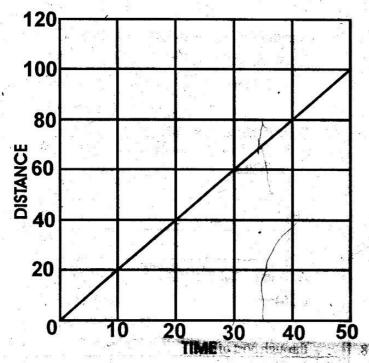

## **GATUNDU SOUTH DISTRICT** ASSESSMENT TEST MID TERM 1 2015 STD 7 SCIENCE

| 1.           | The other name of heart beat is also called         |     |                                                                                                                                                                                                                                                                                                                                                                                                                                                                                                                                                                                                                                                                                                                                                                                                                                                                                                                                                                                                                                                                                                                                                                                                                                                                                                                                                                                                                                                                                                                                                                                                                                                                                                                                                                                                                                                                                                                                                                                                                                                                                                                                |
|--------------|-----------------------------------------------------|-----|--------------------------------------------------------------------------------------------------------------------------------------------------------------------------------------------------------------------------------------------------------------------------------------------------------------------------------------------------------------------------------------------------------------------------------------------------------------------------------------------------------------------------------------------------------------------------------------------------------------------------------------------------------------------------------------------------------------------------------------------------------------------------------------------------------------------------------------------------------------------------------------------------------------------------------------------------------------------------------------------------------------------------------------------------------------------------------------------------------------------------------------------------------------------------------------------------------------------------------------------------------------------------------------------------------------------------------------------------------------------------------------------------------------------------------------------------------------------------------------------------------------------------------------------------------------------------------------------------------------------------------------------------------------------------------------------------------------------------------------------------------------------------------------------------------------------------------------------------------------------------------------------------------------------------------------------------------------------------------------------------------------------------------------------------------------------------------------------------------------------------------|
|              | A. waves B. plasma                                  | 9.  | The following are characteristics of clouds                                                                                                                                                                                                                                                                                                                                                                                                                                                                                                                                                                                                                                                                                                                                                                                                                                                                                                                                                                                                                                                                                                                                                                                                                                                                                                                                                                                                                                                                                                                                                                                                                                                                                                                                                                                                                                                                                                                                                                                                                                                                                    |
|              | C. valve D. pulse                                   |     | (i) Dark grey                                                                                                                                                                                                                                                                                                                                                                                                                                                                                                                                                                                                                                                                                                                                                                                                                                                                                                                                                                                                                                                                                                                                                                                                                                                                                                                                                                                                                                                                                                                                                                                                                                                                                                                                                                                                                                                                                                                                                                                                                                                                                                                  |
| 2.           | is fodder covered with soil so as to preserve       |     | (ii) Flat base                                                                                                                                                                                                                                                                                                                                                                                                                                                                                                                                                                                                                                                                                                                                                                                                                                                                                                                                                                                                                                                                                                                                                                                                                                                                                                                                                                                                                                                                                                                                                                                                                                                                                                                                                                                                                                                                                                                                                                                                                                                                                                                 |
| <del>-</del> | it for some months                                  |     | (iii) Look like bundles of cotton                                                                                                                                                                                                                                                                                                                                                                                                                                                                                                                                                                                                                                                                                                                                                                                                                                                                                                                                                                                                                                                                                                                                                                                                                                                                                                                                                                                                                                                                                                                                                                                                                                                                                                                                                                                                                                                                                                                                                                                                                                                                                              |
|              |                                                     | l   |                                                                                                                                                                                                                                                                                                                                                                                                                                                                                                                                                                                                                                                                                                                                                                                                                                                                                                                                                                                                                                                                                                                                                                                                                                                                                                                                                                                                                                                                                                                                                                                                                                                                                                                                                                                                                                                                                                                                                                                                                                                                                                                                |
|              |                                                     |     | (iv) bring rain                                                                                                                                                                                                                                                                                                                                                                                                                                                                                                                                                                                                                                                                                                                                                                                                                                                                                                                                                                                                                                                                                                                                                                                                                                                                                                                                                                                                                                                                                                                                                                                                                                                                                                                                                                                                                                                                                                                                                                                                                                                                                                                |
| 2            | C. Hay D. concentrates                              |     | (v) From high in sky                                                                                                                                                                                                                                                                                                                                                                                                                                                                                                                                                                                                                                                                                                                                                                                                                                                                                                                                                                                                                                                                                                                                                                                                                                                                                                                                                                                                                                                                                                                                                                                                                                                                                                                                                                                                                                                                                                                                                                                                                                                                                                           |
| 3.           | The gas used to extinguish fire also                |     | (vi) Indicate fair weather                                                                                                                                                                                                                                                                                                                                                                                                                                                                                                                                                                                                                                                                                                                                                                                                                                                                                                                                                                                                                                                                                                                                                                                                                                                                                                                                                                                                                                                                                                                                                                                                                                                                                                                                                                                                                                                                                                                                                                                                                                                                                                     |
|              | A. preserve drinks                                  | 1   | Which one of th following shows characteristics of                                                                                                                                                                                                                                                                                                                                                                                                                                                                                                                                                                                                                                                                                                                                                                                                                                                                                                                                                                                                                                                                                                                                                                                                                                                                                                                                                                                                                                                                                                                                                                                                                                                                                                                                                                                                                                                                                                                                                                                                                                                                             |
|              | B. used in bulbs                                    |     | clouds that are mountaineous in shape?                                                                                                                                                                                                                                                                                                                                                                                                                                                                                                                                                                                                                                                                                                                                                                                                                                                                                                                                                                                                                                                                                                                                                                                                                                                                                                                                                                                                                                                                                                                                                                                                                                                                                                                                                                                                                                                                                                                                                                                                                                                                                         |
|              | C. makes proteins in plant                          |     | A. (ii) (i) B.(ii) (v)                                                                                                                                                                                                                                                                                                                                                                                                                                                                                                                                                                                                                                                                                                                                                                                                                                                                                                                                                                                                                                                                                                                                                                                                                                                                                                                                                                                                                                                                                                                                                                                                                                                                                                                                                                                                                                                                                                                                                                                                                                                                                                         |
|              | D. Helps in germination                             | V   | C. (iii) (vi) D. (i) (iv)                                                                                                                                                                                                                                                                                                                                                                                                                                                                                                                                                                                                                                                                                                                                                                                                                                                                                                                                                                                                                                                                                                                                                                                                                                                                                                                                                                                                                                                                                                                                                                                                                                                                                                                                                                                                                                                                                                                                                                                                                                                                                                      |
| 4.           | One of the following is both modern and traditional | 10. | The best method of conserving soil where there is                                                                                                                                                                                                                                                                                                                                                                                                                                                                                                                                                                                                                                                                                                                                                                                                                                                                                                                                                                                                                                                                                                                                                                                                                                                                                                                                                                                                                                                                                                                                                                                                                                                                                                                                                                                                                                                                                                                                                                                                                                                                              |
|              | method of preserving food?                          | 1   | gulley erosion is                                                                                                                                                                                                                                                                                                                                                                                                                                                                                                                                                                                                                                                                                                                                                                                                                                                                                                                                                                                                                                                                                                                                                                                                                                                                                                                                                                                                                                                                                                                                                                                                                                                                                                                                                                                                                                                                                                                                                                                                                                                                                                              |
|              | A. Smoking B. Drying                                |     | A. planting trees                                                                                                                                                                                                                                                                                                                                                                                                                                                                                                                                                                                                                                                                                                                                                                                                                                                                                                                                                                                                                                                                                                                                                                                                                                                                                                                                                                                                                                                                                                                                                                                                                                                                                                                                                                                                                                                                                                                                                                                                                                                                                                              |
|              | C. Canning D. Freezing                              | 1   | B. construction of gabions                                                                                                                                                                                                                                                                                                                                                                                                                                                                                                                                                                                                                                                                                                                                                                                                                                                                                                                                                                                                                                                                                                                                                                                                                                                                                                                                                                                                                                                                                                                                                                                                                                                                                                                                                                                                                                                                                                                                                                                                                                                                                                     |
| 5.           | Some cooking utensils like pans are fitted with     | 1   | C. applying mulch                                                                                                                                                                                                                                                                                                                                                                                                                                                                                                                                                                                                                                                                                                                                                                                                                                                                                                                                                                                                                                                                                                                                                                                                                                                                                                                                                                                                                                                                                                                                                                                                                                                                                                                                                                                                                                                                                                                                                                                                                                                                                                              |
| J.           | plastic handles or wooden handles. This helps in    |     | 11,                                                                                                                                                                                                                                                                                                                                                                                                                                                                                                                                                                                                                                                                                                                                                                                                                                                                                                                                                                                                                                                                                                                                                                                                                                                                                                                                                                                                                                                                                                                                                                                                                                                                                                                                                                                                                                                                                                                                                                                                                                                                                                                            |
|              | plastic nationes of wooden nationes. This helps in  | ١., | D. making cut off drains                                                                                                                                                                                                                                                                                                                                                                                                                                                                                                                                                                                                                                                                                                                                                                                                                                                                                                                                                                                                                                                                                                                                                                                                                                                                                                                                                                                                                                                                                                                                                                                                                                                                                                                                                                                                                                                                                                                                                                                                                                                                                                       |
|              | <del></del>                                         | 11. | An object is pulled towards the ground by the                                                                                                                                                                                                                                                                                                                                                                                                                                                                                                                                                                                                                                                                                                                                                                                                                                                                                                                                                                                                                                                                                                                                                                                                                                                                                                                                                                                                                                                                                                                                                                                                                                                                                                                                                                                                                                                                                                                                                                                                                                                                                  |
|              | A. making them larger                               |     | A. weight                                                                                                                                                                                                                                                                                                                                                                                                                                                                                                                                                                                                                                                                                                                                                                                                                                                                                                                                                                                                                                                                                                                                                                                                                                                                                                                                                                                                                                                                                                                                                                                                                                                                                                                                                                                                                                                                                                                                                                                                                                                                                                                      |
|              | B. make them last longer                            | 2   | B. inertia                                                                                                                                                                                                                                                                                                                                                                                                                                                                                                                                                                                                                                                                                                                                                                                                                                                                                                                                                                                                                                                                                                                                                                                                                                                                                                                                                                                                                                                                                                                                                                                                                                                                                                                                                                                                                                                                                                                                                                                                                                                                                                                     |
|              | C.serves as insulators                              |     | C. force of gravity                                                                                                                                                                                                                                                                                                                                                                                                                                                                                                                                                                                                                                                                                                                                                                                                                                                                                                                                                                                                                                                                                                                                                                                                                                                                                                                                                                                                                                                                                                                                                                                                                                                                                                                                                                                                                                                                                                                                                                                                                                                                                                            |
|              | D. make them to be good conductors                  |     | D. force of a magnet                                                                                                                                                                                                                                                                                                                                                                                                                                                                                                                                                                                                                                                                                                                                                                                                                                                                                                                                                                                                                                                                                                                                                                                                                                                                                                                                                                                                                                                                                                                                                                                                                                                                                                                                                                                                                                                                                                                                                                                                                                                                                                           |
| 6.           | Which is the best way to keep away from drug use?   | 12. | All arteries carry blood rich in oxygen (oxygenated                                                                                                                                                                                                                                                                                                                                                                                                                                                                                                                                                                                                                                                                                                                                                                                                                                                                                                                                                                                                                                                                                                                                                                                                                                                                                                                                                                                                                                                                                                                                                                                                                                                                                                                                                                                                                                                                                                                                                                                                                                                                            |
| 8            | A. Always do what friends do                        | I   | blood) except the                                                                                                                                                                                                                                                                                                                                                                                                                                                                                                                                                                                                                                                                                                                                                                                                                                                                                                                                                                                                                                                                                                                                                                                                                                                                                                                                                                                                                                                                                                                                                                                                                                                                                                                                                                                                                                                                                                                                                                                                                                                                                                              |
| 23<br>28     | B. Say no to drugs                                  | ł   | A. pulmonary artery                                                                                                                                                                                                                                                                                                                                                                                                                                                                                                                                                                                                                                                                                                                                                                                                                                                                                                                                                                                                                                                                                                                                                                                                                                                                                                                                                                                                                                                                                                                                                                                                                                                                                                                                                                                                                                                                                                                                                                                                                                                                                                            |
|              | C. Try each drug only once                          | 1   | B. pulmonary vein                                                                                                                                                                                                                                                                                                                                                                                                                                                                                                                                                                                                                                                                                                                                                                                                                                                                                                                                                                                                                                                                                                                                                                                                                                                                                                                                                                                                                                                                                                                                                                                                                                                                                                                                                                                                                                                                                                                                                                                                                                                                                                              |
| S. Nanca     | D. Take drugs that are not prohibited               | 1   | C. Aorta                                                                                                                                                                                                                                                                                                                                                                                                                                                                                                                                                                                                                                                                                                                                                                                                                                                                                                                                                                                                                                                                                                                                                                                                                                                                                                                                                                                                                                                                                                                                                                                                                                                                                                                                                                                                                                                                                                                                                                                                                                                                                                                       |
| 1            | The materials that allow light to pass through them | ł   | D. Vena cava                                                                                                                                                                                                                                                                                                                                                                                                                                                                                                                                                                                                                                                                                                                                                                                                                                                                                                                                                                                                                                                                                                                                                                                                                                                                                                                                                                                                                                                                                                                                                                                                                                                                                                                                                                                                                                                                                                                                                                                                                                                                                                                   |
|              | but we cannot see through them are called           | 13. | What is given to a type of grazing whereby animals                                                                                                                                                                                                                                                                                                                                                                                                                                                                                                                                                                                                                                                                                                                                                                                                                                                                                                                                                                                                                                                                                                                                                                                                                                                                                                                                                                                                                                                                                                                                                                                                                                                                                                                                                                                                                                                                                                                                                                                                                                                                             |
|              | A. Transparent                                      | 13. |                                                                                                                                                                                                                                                                                                                                                                                                                                                                                                                                                                                                                                                                                                                                                                                                                                                                                                                                                                                                                                                                                                                                                                                                                                                                                                                                                                                                                                                                                                                                                                                                                                                                                                                                                                                                                                                                                                                                                                                                                                                                                                                                |
|              | B. Translucent                                      |     | are enclosed in a parmanent structure such as a shee                                                                                                                                                                                                                                                                                                                                                                                                                                                                                                                                                                                                                                                                                                                                                                                                                                                                                                                                                                                                                                                                                                                                                                                                                                                                                                                                                                                                                                                                                                                                                                                                                                                                                                                                                                                                                                                                                                                                                                                                                                                                           |
|              |                                                     |     | or a pen?                                                                                                                                                                                                                                                                                                                                                                                                                                                                                                                                                                                                                                                                                                                                                                                                                                                                                                                                                                                                                                                                                                                                                                                                                                                                                                                                                                                                                                                                                                                                                                                                                                                                                                                                                                                                                                                                                                                                                                                                                                                                                                                      |
| 2)<br>Sa     | C. Opaque                                           |     | A. paddocking B. stall feeding                                                                                                                                                                                                                                                                                                                                                                                                                                                                                                                                                                                                                                                                                                                                                                                                                                                                                                                                                                                                                                                                                                                                                                                                                                                                                                                                                                                                                                                                                                                                                                                                                                                                                                                                                                                                                                                                                                                                                                                                                                                                                                 |
|              | D. Reflected                                        | 65  | C. strip grazing D. tethering                                                                                                                                                                                                                                                                                                                                                                                                                                                                                                                                                                                                                                                                                                                                                                                                                                                                                                                                                                                                                                                                                                                                                                                                                                                                                                                                                                                                                                                                                                                                                                                                                                                                                                                                                                                                                                                                                                                                                                                                                                                                                                  |
| 8.           | Use the diagram below to answer the question that   | 14. | Plants use and to make their own food                                                                                                                                                                                                                                                                                                                                                                                                                                                                                                                                                                                                                                                                                                                                                                                                                                                                                                                                                                                                                                                                                                                                                                                                                                                                                                                                                                                                                                                                                                                                                                                                                                                                                                                                                                                                                                                                                                                                                                                                                                                                                          |
|              | follows                                             |     | A. Carbon dioxide, nitrogen                                                                                                                                                                                                                                                                                                                                                                                                                                                                                                                                                                                                                                                                                                                                                                                                                                                                                                                                                                                                                                                                                                                                                                                                                                                                                                                                                                                                                                                                                                                                                                                                                                                                                                                                                                                                                                                                                                                                                                                                                                                                                                    |
|              |                                                     |     | B. Inert gases, carbondioxide                                                                                                                                                                                                                                                                                                                                                                                                                                                                                                                                                                                                                                                                                                                                                                                                                                                                                                                                                                                                                                                                                                                                                                                                                                                                                                                                                                                                                                                                                                                                                                                                                                                                                                                                                                                                                                                                                                                                                                                                                                                                                                  |
| 180          | K M                                                 |     | C. Oxygen, carbondioxide                                                                                                                                                                                                                                                                                                                                                                                                                                                                                                                                                                                                                                                                                                                                                                                                                                                                                                                                                                                                                                                                                                                                                                                                                                                                                                                                                                                                                                                                                                                                                                                                                                                                                                                                                                                                                                                                                                                                                                                                                                                                                                       |
|              |                                                     |     | D. Nitrogen, inert gases                                                                                                                                                                                                                                                                                                                                                                                                                                                                                                                                                                                                                                                                                                                                                                                                                                                                                                                                                                                                                                                                                                                                                                                                                                                                                                                                                                                                                                                                                                                                                                                                                                                                                                                                                                                                                                                                                                                                                                                                                                                                                                       |
|              |                                                     | 15. | Which of the following groups of food make a                                                                                                                                                                                                                                                                                                                                                                                                                                                                                                                                                                                                                                                                                                                                                                                                                                                                                                                                                                                                                                                                                                                                                                                                                                                                                                                                                                                                                                                                                                                                                                                                                                                                                                                                                                                                                                                                                                                                                                                                                                                                                   |
|              |                                                     | 13. | balanced diet?                                                                                                                                                                                                                                                                                                                                                                                                                                                                                                                                                                                                                                                                                                                                                                                                                                                                                                                                                                                                                                                                                                                                                                                                                                                                                                                                                                                                                                                                                                                                                                                                                                                                                                                                                                                                                                                                                                                                                                                                                                                                                                                 |
|              |                                                     |     | the state of the s |
|              | Y                                                   |     | A. milk, bread, sweet potatoes                                                                                                                                                                                                                                                                                                                                                                                                                                                                                                                                                                                                                                                                                                                                                                                                                                                                                                                                                                                                                                                                                                                                                                                                                                                                                                                                                                                                                                                                                                                                                                                                                                                                                                                                                                                                                                                                                                                                                                                                                                                                                                 |
|              | M                                                   |     | B. meat, cabbage, ugali                                                                                                                                                                                                                                                                                                                                                                                                                                                                                                                                                                                                                                                                                                                                                                                                                                                                                                                                                                                                                                                                                                                                                                                                                                                                                                                                                                                                                                                                                                                                                                                                                                                                                                                                                                                                                                                                                                                                                                                                                                                                                                        |
|              |                                                     | 0.0 | C. meat, beans, fish                                                                                                                                                                                                                                                                                                                                                                                                                                                                                                                                                                                                                                                                                                                                                                                                                                                                                                                                                                                                                                                                                                                                                                                                                                                                                                                                                                                                                                                                                                                                                                                                                                                                                                                                                                                                                                                                                                                                                                                                                                                                                                           |
|              | 77                                                  | 705 | D. Rice, green bananas, potatoes                                                                                                                                                                                                                                                                                                                                                                                                                                                                                                                                                                                                                                                                                                                                                                                                                                                                                                                                                                                                                                                                                                                                                                                                                                                                                                                                                                                                                                                                                                                                                                                                                                                                                                                                                                                                                                                                                                                                                                                                                                                                                               |
| 13           | The pistil is made up of parts labelled?            | 16. | Which one of the following is NOT a property of light                                                                                                                                                                                                                                                                                                                                                                                                                                                                                                                                                                                                                                                                                                                                                                                                                                                                                                                                                                                                                                                                                                                                                                                                                                                                                                                                                                                                                                                                                                                                                                                                                                                                                                                                                                                                                                                                                                                                                                                                                                                                          |
|              | A. K, L, M                                          |     | A. light travels in a straight line                                                                                                                                                                                                                                                                                                                                                                                                                                                                                                                                                                                                                                                                                                                                                                                                                                                                                                                                                                                                                                                                                                                                                                                                                                                                                                                                                                                                                                                                                                                                                                                                                                                                                                                                                                                                                                                                                                                                                                                                                                                                                            |
|              | B. J, K, L                                          | 7   | B. light can bounce back                                                                                                                                                                                                                                                                                                                                                                                                                                                                                                                                                                                                                                                                                                                                                                                                                                                                                                                                                                                                                                                                                                                                                                                                                                                                                                                                                                                                                                                                                                                                                                                                                                                                                                                                                                                                                                                                                                                                                                                                                                                                                                       |
|              | C. N, L, K                                          |     | C. light can travel from one media to another                                                                                                                                                                                                                                                                                                                                                                                                                                                                                                                                                                                                                                                                                                                                                                                                                                                                                                                                                                                                                                                                                                                                                                                                                                                                                                                                                                                                                                                                                                                                                                                                                                                                                                                                                                                                                                                                                                                                                                                                                                                                                  |
|              | D. N, Y, M                                          |     | D. light can bend a round a corner                                                                                                                                                                                                                                                                                                                                                                                                                                                                                                                                                                                                                                                                                                                                                                                                                                                                                                                                                                                                                                                                                                                                                                                                                                                                                                                                                                                                                                                                                                                                                                                                                                                                                                                                                                                                                                                                                                                                                                                                                                                                                             |