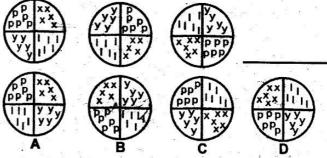

## **GATUNDU SOUTH DISTRICT** ASSESSMENT TEST MID TERM 1 2015 STD 7 SCIENCE

| 1.           | The other name of heart beat is also called         |     |                                                                                                                                                                                                                                                                                                                                                                                                                                                                                                                                                                                                                                                                                                                                                                                                                                                                                                                                                                                                                                                                                                                                                                                                                                                                                                                                                                                                                                                                                                                                                                                                                                                                                                                                                                                                                                                                                                                                                                                                                                                                                                                                |
|--------------|-----------------------------------------------------|-----|--------------------------------------------------------------------------------------------------------------------------------------------------------------------------------------------------------------------------------------------------------------------------------------------------------------------------------------------------------------------------------------------------------------------------------------------------------------------------------------------------------------------------------------------------------------------------------------------------------------------------------------------------------------------------------------------------------------------------------------------------------------------------------------------------------------------------------------------------------------------------------------------------------------------------------------------------------------------------------------------------------------------------------------------------------------------------------------------------------------------------------------------------------------------------------------------------------------------------------------------------------------------------------------------------------------------------------------------------------------------------------------------------------------------------------------------------------------------------------------------------------------------------------------------------------------------------------------------------------------------------------------------------------------------------------------------------------------------------------------------------------------------------------------------------------------------------------------------------------------------------------------------------------------------------------------------------------------------------------------------------------------------------------------------------------------------------------------------------------------------------------|
|              | A. waves B. plasma                                  | 9.  | The following are characteristics of clouds                                                                                                                                                                                                                                                                                                                                                                                                                                                                                                                                                                                                                                                                                                                                                                                                                                                                                                                                                                                                                                                                                                                                                                                                                                                                                                                                                                                                                                                                                                                                                                                                                                                                                                                                                                                                                                                                                                                                                                                                                                                                                    |
|              | C. valve D. pulse                                   |     | (i) Dark grey                                                                                                                                                                                                                                                                                                                                                                                                                                                                                                                                                                                                                                                                                                                                                                                                                                                                                                                                                                                                                                                                                                                                                                                                                                                                                                                                                                                                                                                                                                                                                                                                                                                                                                                                                                                                                                                                                                                                                                                                                                                                                                                  |
| 2.           | is fodder covered with soil so as to preserve       |     | (ii) Flat base                                                                                                                                                                                                                                                                                                                                                                                                                                                                                                                                                                                                                                                                                                                                                                                                                                                                                                                                                                                                                                                                                                                                                                                                                                                                                                                                                                                                                                                                                                                                                                                                                                                                                                                                                                                                                                                                                                                                                                                                                                                                                                                 |
| <del>-</del> | it for some months                                  |     | (iii) Look like bundles of cotton                                                                                                                                                                                                                                                                                                                                                                                                                                                                                                                                                                                                                                                                                                                                                                                                                                                                                                                                                                                                                                                                                                                                                                                                                                                                                                                                                                                                                                                                                                                                                                                                                                                                                                                                                                                                                                                                                                                                                                                                                                                                                              |
|              |                                                     | l   |                                                                                                                                                                                                                                                                                                                                                                                                                                                                                                                                                                                                                                                                                                                                                                                                                                                                                                                                                                                                                                                                                                                                                                                                                                                                                                                                                                                                                                                                                                                                                                                                                                                                                                                                                                                                                                                                                                                                                                                                                                                                                                                                |
|              |                                                     |     | (iv) bring rain                                                                                                                                                                                                                                                                                                                                                                                                                                                                                                                                                                                                                                                                                                                                                                                                                                                                                                                                                                                                                                                                                                                                                                                                                                                                                                                                                                                                                                                                                                                                                                                                                                                                                                                                                                                                                                                                                                                                                                                                                                                                                                                |
| 2            | C. Hay D. concentrates                              |     | (v) From high in sky                                                                                                                                                                                                                                                                                                                                                                                                                                                                                                                                                                                                                                                                                                                                                                                                                                                                                                                                                                                                                                                                                                                                                                                                                                                                                                                                                                                                                                                                                                                                                                                                                                                                                                                                                                                                                                                                                                                                                                                                                                                                                                           |
| 3.           | The gas used to extinguish fire also                |     | (vi) Indicate fair weather                                                                                                                                                                                                                                                                                                                                                                                                                                                                                                                                                                                                                                                                                                                                                                                                                                                                                                                                                                                                                                                                                                                                                                                                                                                                                                                                                                                                                                                                                                                                                                                                                                                                                                                                                                                                                                                                                                                                                                                                                                                                                                     |
|              | A. preserve drinks                                  | 1   | Which one of th following shows characteristics of                                                                                                                                                                                                                                                                                                                                                                                                                                                                                                                                                                                                                                                                                                                                                                                                                                                                                                                                                                                                                                                                                                                                                                                                                                                                                                                                                                                                                                                                                                                                                                                                                                                                                                                                                                                                                                                                                                                                                                                                                                                                             |
|              | B. used in bulbs                                    |     | clouds that are mountaineous in shape?                                                                                                                                                                                                                                                                                                                                                                                                                                                                                                                                                                                                                                                                                                                                                                                                                                                                                                                                                                                                                                                                                                                                                                                                                                                                                                                                                                                                                                                                                                                                                                                                                                                                                                                                                                                                                                                                                                                                                                                                                                                                                         |
|              | C. makes proteins in plant                          |     | A. (ii) (i) B.(ii) (v)                                                                                                                                                                                                                                                                                                                                                                                                                                                                                                                                                                                                                                                                                                                                                                                                                                                                                                                                                                                                                                                                                                                                                                                                                                                                                                                                                                                                                                                                                                                                                                                                                                                                                                                                                                                                                                                                                                                                                                                                                                                                                                         |
|              | D. Helps in germination                             | V   | C. (iii) (vi) D. (i) (iv)                                                                                                                                                                                                                                                                                                                                                                                                                                                                                                                                                                                                                                                                                                                                                                                                                                                                                                                                                                                                                                                                                                                                                                                                                                                                                                                                                                                                                                                                                                                                                                                                                                                                                                                                                                                                                                                                                                                                                                                                                                                                                                      |
| 4.           | One of the following is both modern and traditional | 10. | The best method of conserving soil where there is                                                                                                                                                                                                                                                                                                                                                                                                                                                                                                                                                                                                                                                                                                                                                                                                                                                                                                                                                                                                                                                                                                                                                                                                                                                                                                                                                                                                                                                                                                                                                                                                                                                                                                                                                                                                                                                                                                                                                                                                                                                                              |
|              | method of preserving food?                          | 1   | gulley erosion is                                                                                                                                                                                                                                                                                                                                                                                                                                                                                                                                                                                                                                                                                                                                                                                                                                                                                                                                                                                                                                                                                                                                                                                                                                                                                                                                                                                                                                                                                                                                                                                                                                                                                                                                                                                                                                                                                                                                                                                                                                                                                                              |
|              | A. Smoking B. Drying                                |     | A. planting trees                                                                                                                                                                                                                                                                                                                                                                                                                                                                                                                                                                                                                                                                                                                                                                                                                                                                                                                                                                                                                                                                                                                                                                                                                                                                                                                                                                                                                                                                                                                                                                                                                                                                                                                                                                                                                                                                                                                                                                                                                                                                                                              |
|              | C. Canning D. Freezing                              | 1   | B. construction of gabions                                                                                                                                                                                                                                                                                                                                                                                                                                                                                                                                                                                                                                                                                                                                                                                                                                                                                                                                                                                                                                                                                                                                                                                                                                                                                                                                                                                                                                                                                                                                                                                                                                                                                                                                                                                                                                                                                                                                                                                                                                                                                                     |
| 5.           | Some cooking utensils like pans are fitted with     | 1   | C. applying mulch                                                                                                                                                                                                                                                                                                                                                                                                                                                                                                                                                                                                                                                                                                                                                                                                                                                                                                                                                                                                                                                                                                                                                                                                                                                                                                                                                                                                                                                                                                                                                                                                                                                                                                                                                                                                                                                                                                                                                                                                                                                                                                              |
| J.           | plastic handles or wooden handles. This helps in    |     | 11,                                                                                                                                                                                                                                                                                                                                                                                                                                                                                                                                                                                                                                                                                                                                                                                                                                                                                                                                                                                                                                                                                                                                                                                                                                                                                                                                                                                                                                                                                                                                                                                                                                                                                                                                                                                                                                                                                                                                                                                                                                                                                                                            |
|              | plastic nationes of wooden nationes. This helps in  | ١., | D. making cut off drains                                                                                                                                                                                                                                                                                                                                                                                                                                                                                                                                                                                                                                                                                                                                                                                                                                                                                                                                                                                                                                                                                                                                                                                                                                                                                                                                                                                                                                                                                                                                                                                                                                                                                                                                                                                                                                                                                                                                                                                                                                                                                                       |
|              | <del></del>                                         | 11. | An object is pulled towards the ground by the                                                                                                                                                                                                                                                                                                                                                                                                                                                                                                                                                                                                                                                                                                                                                                                                                                                                                                                                                                                                                                                                                                                                                                                                                                                                                                                                                                                                                                                                                                                                                                                                                                                                                                                                                                                                                                                                                                                                                                                                                                                                                  |
|              | A. making them larger                               |     | A. weight                                                                                                                                                                                                                                                                                                                                                                                                                                                                                                                                                                                                                                                                                                                                                                                                                                                                                                                                                                                                                                                                                                                                                                                                                                                                                                                                                                                                                                                                                                                                                                                                                                                                                                                                                                                                                                                                                                                                                                                                                                                                                                                      |
|              | B. make them last longer                            | 2   | B. inertia                                                                                                                                                                                                                                                                                                                                                                                                                                                                                                                                                                                                                                                                                                                                                                                                                                                                                                                                                                                                                                                                                                                                                                                                                                                                                                                                                                                                                                                                                                                                                                                                                                                                                                                                                                                                                                                                                                                                                                                                                                                                                                                     |
|              | C.serves as insulators                              |     | C. force of gravity                                                                                                                                                                                                                                                                                                                                                                                                                                                                                                                                                                                                                                                                                                                                                                                                                                                                                                                                                                                                                                                                                                                                                                                                                                                                                                                                                                                                                                                                                                                                                                                                                                                                                                                                                                                                                                                                                                                                                                                                                                                                                                            |
|              | D. make them to be good conductors                  |     | D. force of a magnet                                                                                                                                                                                                                                                                                                                                                                                                                                                                                                                                                                                                                                                                                                                                                                                                                                                                                                                                                                                                                                                                                                                                                                                                                                                                                                                                                                                                                                                                                                                                                                                                                                                                                                                                                                                                                                                                                                                                                                                                                                                                                                           |
| 6.           | Which is the best way to keep away from drug use?   | 12. | All arteries carry blood rich in oxygen (oxygenated                                                                                                                                                                                                                                                                                                                                                                                                                                                                                                                                                                                                                                                                                                                                                                                                                                                                                                                                                                                                                                                                                                                                                                                                                                                                                                                                                                                                                                                                                                                                                                                                                                                                                                                                                                                                                                                                                                                                                                                                                                                                            |
| 8            | A. Always do what friends do                        | I   | blood) except the                                                                                                                                                                                                                                                                                                                                                                                                                                                                                                                                                                                                                                                                                                                                                                                                                                                                                                                                                                                                                                                                                                                                                                                                                                                                                                                                                                                                                                                                                                                                                                                                                                                                                                                                                                                                                                                                                                                                                                                                                                                                                                              |
| 23<br>28     | B. Say no to drugs                                  | ł   | A. pulmonary artery                                                                                                                                                                                                                                                                                                                                                                                                                                                                                                                                                                                                                                                                                                                                                                                                                                                                                                                                                                                                                                                                                                                                                                                                                                                                                                                                                                                                                                                                                                                                                                                                                                                                                                                                                                                                                                                                                                                                                                                                                                                                                                            |
|              | C. Try each drug only once                          | 1   | B. pulmonary vein                                                                                                                                                                                                                                                                                                                                                                                                                                                                                                                                                                                                                                                                                                                                                                                                                                                                                                                                                                                                                                                                                                                                                                                                                                                                                                                                                                                                                                                                                                                                                                                                                                                                                                                                                                                                                                                                                                                                                                                                                                                                                                              |
| S. Nanca     | D. Take drugs that are not prohibited               | 1   | C. Aorta                                                                                                                                                                                                                                                                                                                                                                                                                                                                                                                                                                                                                                                                                                                                                                                                                                                                                                                                                                                                                                                                                                                                                                                                                                                                                                                                                                                                                                                                                                                                                                                                                                                                                                                                                                                                                                                                                                                                                                                                                                                                                                                       |
| 1            | The materials that allow light to pass through them | ł   | D. Vena cava                                                                                                                                                                                                                                                                                                                                                                                                                                                                                                                                                                                                                                                                                                                                                                                                                                                                                                                                                                                                                                                                                                                                                                                                                                                                                                                                                                                                                                                                                                                                                                                                                                                                                                                                                                                                                                                                                                                                                                                                                                                                                                                   |
|              | but we cannot see through them are called           | 13. | What is given to a type of grazing whereby animals                                                                                                                                                                                                                                                                                                                                                                                                                                                                                                                                                                                                                                                                                                                                                                                                                                                                                                                                                                                                                                                                                                                                                                                                                                                                                                                                                                                                                                                                                                                                                                                                                                                                                                                                                                                                                                                                                                                                                                                                                                                                             |
|              | A. Transparent                                      | 13. |                                                                                                                                                                                                                                                                                                                                                                                                                                                                                                                                                                                                                                                                                                                                                                                                                                                                                                                                                                                                                                                                                                                                                                                                                                                                                                                                                                                                                                                                                                                                                                                                                                                                                                                                                                                                                                                                                                                                                                                                                                                                                                                                |
|              | B. Translucent                                      |     | are enclosed in a parmanent structure such as a shee                                                                                                                                                                                                                                                                                                                                                                                                                                                                                                                                                                                                                                                                                                                                                                                                                                                                                                                                                                                                                                                                                                                                                                                                                                                                                                                                                                                                                                                                                                                                                                                                                                                                                                                                                                                                                                                                                                                                                                                                                                                                           |
|              |                                                     |     | or a pen?                                                                                                                                                                                                                                                                                                                                                                                                                                                                                                                                                                                                                                                                                                                                                                                                                                                                                                                                                                                                                                                                                                                                                                                                                                                                                                                                                                                                                                                                                                                                                                                                                                                                                                                                                                                                                                                                                                                                                                                                                                                                                                                      |
| 2)<br>Sa     | C. Opaque                                           |     | A. paddocking B. stall feeding                                                                                                                                                                                                                                                                                                                                                                                                                                                                                                                                                                                                                                                                                                                                                                                                                                                                                                                                                                                                                                                                                                                                                                                                                                                                                                                                                                                                                                                                                                                                                                                                                                                                                                                                                                                                                                                                                                                                                                                                                                                                                                 |
|              | D. Reflected                                        | 65  | C. strip grazing D. tethering                                                                                                                                                                                                                                                                                                                                                                                                                                                                                                                                                                                                                                                                                                                                                                                                                                                                                                                                                                                                                                                                                                                                                                                                                                                                                                                                                                                                                                                                                                                                                                                                                                                                                                                                                                                                                                                                                                                                                                                                                                                                                                  |
| 8.           | Use the diagram below to answer the question that   | 14. | Plants use and to make their own food                                                                                                                                                                                                                                                                                                                                                                                                                                                                                                                                                                                                                                                                                                                                                                                                                                                                                                                                                                                                                                                                                                                                                                                                                                                                                                                                                                                                                                                                                                                                                                                                                                                                                                                                                                                                                                                                                                                                                                                                                                                                                          |
|              | follows                                             |     | A. Carbon dioxide, nitrogen                                                                                                                                                                                                                                                                                                                                                                                                                                                                                                                                                                                                                                                                                                                                                                                                                                                                                                                                                                                                                                                                                                                                                                                                                                                                                                                                                                                                                                                                                                                                                                                                                                                                                                                                                                                                                                                                                                                                                                                                                                                                                                    |
|              |                                                     |     | B. Inert gases, carbondioxide                                                                                                                                                                                                                                                                                                                                                                                                                                                                                                                                                                                                                                                                                                                                                                                                                                                                                                                                                                                                                                                                                                                                                                                                                                                                                                                                                                                                                                                                                                                                                                                                                                                                                                                                                                                                                                                                                                                                                                                                                                                                                                  |
| 180          | K M                                                 |     | C. Oxygen, carbondioxide                                                                                                                                                                                                                                                                                                                                                                                                                                                                                                                                                                                                                                                                                                                                                                                                                                                                                                                                                                                                                                                                                                                                                                                                                                                                                                                                                                                                                                                                                                                                                                                                                                                                                                                                                                                                                                                                                                                                                                                                                                                                                                       |
|              |                                                     |     | D. Nitrogen, inert gases                                                                                                                                                                                                                                                                                                                                                                                                                                                                                                                                                                                                                                                                                                                                                                                                                                                                                                                                                                                                                                                                                                                                                                                                                                                                                                                                                                                                                                                                                                                                                                                                                                                                                                                                                                                                                                                                                                                                                                                                                                                                                                       |
|              |                                                     | 15. | Which of the following groups of food make a                                                                                                                                                                                                                                                                                                                                                                                                                                                                                                                                                                                                                                                                                                                                                                                                                                                                                                                                                                                                                                                                                                                                                                                                                                                                                                                                                                                                                                                                                                                                                                                                                                                                                                                                                                                                                                                                                                                                                                                                                                                                                   |
|              |                                                     | 13. | balanced diet?                                                                                                                                                                                                                                                                                                                                                                                                                                                                                                                                                                                                                                                                                                                                                                                                                                                                                                                                                                                                                                                                                                                                                                                                                                                                                                                                                                                                                                                                                                                                                                                                                                                                                                                                                                                                                                                                                                                                                                                                                                                                                                                 |
|              |                                                     |     | the state of the s |
|              | Y                                                   |     | A. milk, bread, sweet potatoes                                                                                                                                                                                                                                                                                                                                                                                                                                                                                                                                                                                                                                                                                                                                                                                                                                                                                                                                                                                                                                                                                                                                                                                                                                                                                                                                                                                                                                                                                                                                                                                                                                                                                                                                                                                                                                                                                                                                                                                                                                                                                                 |
|              | M                                                   |     | B. meat, cabbage, ugali                                                                                                                                                                                                                                                                                                                                                                                                                                                                                                                                                                                                                                                                                                                                                                                                                                                                                                                                                                                                                                                                                                                                                                                                                                                                                                                                                                                                                                                                                                                                                                                                                                                                                                                                                                                                                                                                                                                                                                                                                                                                                                        |
|              |                                                     | 0.0 | C. meat, beans, fish                                                                                                                                                                                                                                                                                                                                                                                                                                                                                                                                                                                                                                                                                                                                                                                                                                                                                                                                                                                                                                                                                                                                                                                                                                                                                                                                                                                                                                                                                                                                                                                                                                                                                                                                                                                                                                                                                                                                                                                                                                                                                                           |
|              | 77                                                  | 705 | D. Rice, green bananas, potatoes                                                                                                                                                                                                                                                                                                                                                                                                                                                                                                                                                                                                                                                                                                                                                                                                                                                                                                                                                                                                                                                                                                                                                                                                                                                                                                                                                                                                                                                                                                                                                                                                                                                                                                                                                                                                                                                                                                                                                                                                                                                                                               |
| 13           | The pistil is made up of parts labelled?            | 16. | Which one of the following is NOT a property of light                                                                                                                                                                                                                                                                                                                                                                                                                                                                                                                                                                                                                                                                                                                                                                                                                                                                                                                                                                                                                                                                                                                                                                                                                                                                                                                                                                                                                                                                                                                                                                                                                                                                                                                                                                                                                                                                                                                                                                                                                                                                          |
|              | A. K, L, M                                          |     | A. light travels in a straight line                                                                                                                                                                                                                                                                                                                                                                                                                                                                                                                                                                                                                                                                                                                                                                                                                                                                                                                                                                                                                                                                                                                                                                                                                                                                                                                                                                                                                                                                                                                                                                                                                                                                                                                                                                                                                                                                                                                                                                                                                                                                                            |
|              | B. J, K, L                                          | 7   | B. light can bounce back                                                                                                                                                                                                                                                                                                                                                                                                                                                                                                                                                                                                                                                                                                                                                                                                                                                                                                                                                                                                                                                                                                                                                                                                                                                                                                                                                                                                                                                                                                                                                                                                                                                                                                                                                                                                                                                                                                                                                                                                                                                                                                       |
|              | C. N, L, K                                          |     | C. light can travel from one media to another                                                                                                                                                                                                                                                                                                                                                                                                                                                                                                                                                                                                                                                                                                                                                                                                                                                                                                                                                                                                                                                                                                                                                                                                                                                                                                                                                                                                                                                                                                                                                                                                                                                                                                                                                                                                                                                                                                                                                                                                                                                                                  |
|              | D. N, Y, M                                          |     | D. light can bend a round a corner                                                                                                                                                                                                                                                                                                                                                                                                                                                                                                                                                                                                                                                                                                                                                                                                                                                                                                                                                                                                                                                                                                                                                                                                                                                                                                                                                                                                                                                                                                                                                                                                                                                                                                                                                                                                                                                                                                                                                                                                                                                                                             |