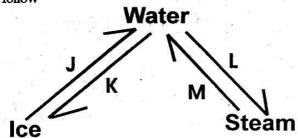

44. Mercy inverted a glass in a basin of water as shown below



What conclusion did she make after observing the glass

- A. Water cannot get into the glass
- B. Air occupies space
- C. Air expands on heating
- D. Air cannot be seen
- 45. Which of the following is NOT a source of heat?
  - A. Sun
  - B. Electricity
  - C. Gas
  - D. Fire fly
- 46. Below is a description of a state of matter
  - (i) has a definate mass
  - (ii) Has no definate volume
  - (iii) Has no definate shape

Which of the below can fit the description

- A. Stone
- B. Alcohol
- C. Oxygen
- D. Book
- 47. Which of the following is NOT a use of water on the farm
  - A. Watering plants
  - B. Mixing farm chemicals
  - C. Watering animals
  - D. Cooking
- 48. Study the chart below and answer the question that follow



The process named J and M respectively are

- A. Melting, Evaporation
- B. Melting, Condensation
- C. Evaporation, Condensation
- D. Melting, Evaporation
- 49. Which of the following is NOT included in poultry
  - A. Rabbit
- B. Turkey
- C. Goose
- D. Duck
- 50. A chick is to chicken as
- \_\_is to a fish

- A. Fingerlings
  - B. Tadpole
  - C. Fishes
  - D. Litter

# GATUNDU SOUTH DISTRICT ASSESSMENT TEST TERM I 2015 STD. 6 SOCIAL STUDIES

RIMUA AREA



|                |