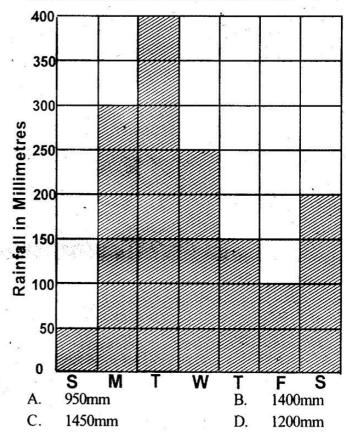

# GATUNDU SOUTH DISTRICT END OF TERM 1 2015 STD. 6 ANSWERS

| MATHS                                                                                                                                                                                                                                                                                                                                                                                                                                                                                                                                                                                                                                                                                                                                                                                                                                                                                                                                                                                                                                                                                                                                                                                                                                                                                                                                                                                                                                                                                                                                                                                                                                                                                                                                                                                                                                                                                                                                                                                                                                                                                                                         |         |              |      |         |                                         |                           |      |   |     |   |                                                                                                                                                                                                                                                                                                                                                                                                                                                                                                                                                                                                                                                                                                                                                                                                                                                                                                                                                                                                                                                                                                                                                                                                                                                                                                                                                                                                                                                                                                                                                                                                                                                                                                                                                                                                                                                                                                                                                                                                                                                                                                                                |     |      |         |
|-------------------------------------------------------------------------------------------------------------------------------------------------------------------------------------------------------------------------------------------------------------------------------------------------------------------------------------------------------------------------------------------------------------------------------------------------------------------------------------------------------------------------------------------------------------------------------------------------------------------------------------------------------------------------------------------------------------------------------------------------------------------------------------------------------------------------------------------------------------------------------------------------------------------------------------------------------------------------------------------------------------------------------------------------------------------------------------------------------------------------------------------------------------------------------------------------------------------------------------------------------------------------------------------------------------------------------------------------------------------------------------------------------------------------------------------------------------------------------------------------------------------------------------------------------------------------------------------------------------------------------------------------------------------------------------------------------------------------------------------------------------------------------------------------------------------------------------------------------------------------------------------------------------------------------------------------------------------------------------------------------------------------------------------------------------------------------------------------------------------------------|---------|--------------|------|---------|-----------------------------------------|---------------------------|------|---|-----|---|--------------------------------------------------------------------------------------------------------------------------------------------------------------------------------------------------------------------------------------------------------------------------------------------------------------------------------------------------------------------------------------------------------------------------------------------------------------------------------------------------------------------------------------------------------------------------------------------------------------------------------------------------------------------------------------------------------------------------------------------------------------------------------------------------------------------------------------------------------------------------------------------------------------------------------------------------------------------------------------------------------------------------------------------------------------------------------------------------------------------------------------------------------------------------------------------------------------------------------------------------------------------------------------------------------------------------------------------------------------------------------------------------------------------------------------------------------------------------------------------------------------------------------------------------------------------------------------------------------------------------------------------------------------------------------------------------------------------------------------------------------------------------------------------------------------------------------------------------------------------------------------------------------------------------------------------------------------------------------------------------------------------------------------------------------------------------------------------------------------------------------|-----|------|---------|
| 2. A 27. A 2. A 27. A 2. A 27. A 2. C 27. C 2. D 27. C 3. D 28. B 3. C 28. C 3. A 28. D 3. A 28. A 4 B 29. B 4 D 29. D 4 C 29. C 4 B 29. A 5. B 30. C 5. A 30. C 5. A 30. C 5. D 30. A 5. D 30. D 6. C 31. C 6. C 31. C 6. C 31. B 6. D 31. B 7. D 32. B 7. B 32. A 7. A 32. C 7. B 32. C 8. C 33. D 8. A 33. B 8. C 33. D 8. A 33. C 9. C 34. B 9. B 34. A 9. B 34. B 9. B 34. B 10. A 35. B 10. C 35. B 10. C 35. B 10. C 35. A 11. D 36. A 11. C 36. B 11. B 36. A 11. D 36. A 11. C 36. B 11. B 36. A 12. D 37. C 12. B 37. C 12. B 37. D 12. D 37. D 13. C 38. A 13. A 38. B 13. B 38. A 13. C 38. A 14. C 39. C 14. C 39. A 14. C 39. B 14. C 39. B 14. C 39. B 15. A 40. C 15. D 40. D 15. C 40. C 15. D 40. A 16. D 41. D 16. C 41. B 16. B 41. B 16. C 41. B 17. B 42. B 17. C 42. B 17. A 42. C 17. A 42. C 17. A 42. C 18. B 43. B 18. C 43. A 18. C 43. D 18. B 43. C 19. D 44. A 19. D 44. B 19. D 44. A 19. D 44. B 20. C 45. C 20. A 45. A 20. B 48. A 23. A 48. B 22. C 47. D 22. A 47. & D 23. D 48. A 23. A 48. B 23. B 48. A 23. B 48. B 24. B 49. A 24. B 49. D 24. C 49. C 24. A 49. A                                                                                                                                                                                                                                                                                                                                                                                                                                                                                                                                                                                                                                                                                                                                                                                                                                                                                                                                                                                                                   | * ***** | <u>MATHS</u> |      |         |                                         | EN                        | GLIS | H |     | K | SWAHILI                                                                                                                                                                                                                                                                                                                                                                                                                                                                                                                                                                                                                                                                                                                                                                                                                                                                                                                                                                                                                                                                                                                                                                                                                                                                                                                                                                                                                                                                                                                                                                                                                                                                                                                                                                                                                                                                                                                                                                                                                                                                                                                        | V   | SCIE | ENCE    |
| 2. A 27. A 2. A 27. A 22. A 27. A 28. C 3. A 28. D 3. A 28. A 4 B 29. B 4 D 29. D 4 C 29. C 4 B 29. A 5. B 30. C 5. A 30. C 5. D 30. A 5. D 30. D 6. C 31. C 6. C 31. C 6. C 31. B 6. D 31. B 7. D 32. B 7. B 32. A 7. A 32. C 7. B 32. C 8. C 33. D 8. A 33. B 8. C 33. D 8. A 33. C 9. C 34. B 9. B 34. A 9. B 34. B 9. B 34. B 10. C 35. B 10. C 35. B 10. C 35. A 11. D 36. A 11. D 36. A 11. C 36. B 11. B 36. A 11. D 36. A 11. C 36. B 11. B 36. A 12. D 37. C 12. B 37. C 12. B 37. D 12. D 37. D 13. C 38. A 13. A 38. B 13. B 38. A 13. C 38. A 14. C 39. C 14. C 39. A 14. C 39. B 14. C 39. B 14. C 39. B 15. C 40. C 15. D 40. D 15. C 40. C 15. D 40. A 16. D 41. D 16. C 41. B 16. B 41. B 16. C 41. B 17. B 42. B 17. C 42. B 17. A 42. C 17. A 42. C 17. A 42. C 17. A 42. C 18. B 43. B 18. C 43. A 18. C 43. D 18. B 43. C 19. D 44. A 19. D 44. B 19. D 44. A 19. D 44. B 19. D 44. A 19. C 44. B 20. C 45. C 20. A 45. A 20. B 45. D 20. D 45. B 5. D 20. D 45. B 5. D 22. A 47. & D 23. D 48. A 23. A 48. B 23. B 48. A 23. B 48. B 24. B 49. A 24. B 49. A 24. C 49. C 24. A 49. A                                                                                                                                                                                                                                                                                                                                                                                                                                                                                                                                                                                                                                                                                                                                                                                                                                                                                                                                                                                                                     | 1.      | A /          | 26.  | Α       | 1.                                      | В                         | 26.  |   | 1.  | В | 26. A                                                                                                                                                                                                                                                                                                                                                                                                                                                                                                                                                                                                                                                                                                                                                                                                                                                                                                                                                                                                                                                                                                                                                                                                                                                                                                                                                                                                                                                                                                                                                                                                                                                                                                                                                                                                                                                                                                                                                                                                                                                                                                                          | 1.  | C    | 26. BC  |
| 3. D 28. B 3. C 28. C 3. A 28. D 3. A 28. A 4 B 29. B 4 D 29. D 4 C 29. C 4 B 29. A 5. B 30. C 5. A 30. C 5. D 30. A 5. D 30. D 6. C 31. C 6. C 31. C 6. C 31. B 6. D 31. B 7. D 32. B 7. B 32. A 7. A 32. C 7. B 32. C 8. C 33. D 8. A 33. B 8. C 33. D 8. A 33. C 9. C 34. B 9. B 34. A 9. B 34. B 9. B 34. B 9. B 34. B 10. C 35. B 10. C 35. B 10. C 35. A 11. D 36. A 11. D 36. A 11. C 36. B 11. B 36. A 11. D 36. A 11. C 36. B 11. B 36. A 12. D 37. C 12. B 37. C 12. B 37. D 12. D 37. D 13. C 38. A 13. A 38. B 13. B 38. A 13. C 38. A 14. C 39. C 14. C 39. A 14. C 39. B 14. C 39. B 15. A 40. C 15. D 40. D 15. C 40. C 15. D 40. A 16. D 41. D 16. C 41. B 16. B 41. B 16. C 41. B 17. B 42. B 17. C 42. B 17. A 42. C 17. A 42. C 18. B 43. B 18. C 43. A 18. C 43. D 18. B 43. C 19. D 44. A 19. D 44. B 19. D 44. A 19. D 44. B 19. D 44. A 19. D 44. B 19. D 44. A 19. C 44. B 22. D 47. B 22. B 47. A 22. C 47. D 22. A 47. & D 23. D 48. A 24. B 49. A 24. B 49. D 24. C 49. C 24. A 49. A                                                                                                                                                                                                                                                                                                                                                                                                                                                                                                                                                                                                                                                                                                                                                                                                                                                                                                                                                                                                                                                                                                              | 2.      | $\mathbf{A}$ | 27.  |         | 2.                                      |                           |      |   | 2.  | C | The state of the s | 2.  | D    | 27. C   |
| 4 B 29. B 4 D 29. D 4 C 29. C 4 B 29. A 5. B 30. C 5. A 30. C 5. D 30. A 5. D 30. D 6. C 31. C 6. C 31. C 6. C 31. B 6. D 31. B 7. D 32. B 7. B 32. A 7. A 32. C 7. B 32. C 8. C 33. D 8. A 33. B 8. C 33. D 8. A 33. C 9. C 34. B 9. B 34. A 9. B 34. B 9. B 34. B 10. C 35. B 10. C 35. B 10. C 35. A 11. D 36. A 11. D 36. A 11. C 36. B 11. B 36. A 12. D 37. C 12. B 37. C 12. B 37. C 12. B 37. D 12. D 37. D 13. C 38. A 13. A 38. B 13. B 38. A 13. C 38. A 14. C 39. C 14. C 39. A 14. C 39. B 14. C 39. B 14. C 39. B 14. C 39. B 15. A 40. C 15. D 40. D 15. C 40. C 15. D 40. A 16. D 41. D 16. C 41. B 16. B 41. B 16. C 41. B 17. B 42. B 17. C 42. B 17. A 42. C 17. A 42. C 17. A 42. C 18. B 43. B 18. C 43. A 18. C 43. D 18. B 43. C 19. D 44. A 19. D 44. B 22. C 47. D 22. A 47. & D 23. D 48. A 23. A 48. B 24. B 49. A 24. B 49. A 24. C 49. C 24. A 49. A                                                                                                                                                                                                                                                                                                                                                                                                                                                                                                                                                                                                                                                                                                                                                                                                                                                                                                                                                                                                                                                                                                                                                         | 3.      | D            | 28.  | В       | 3.                                      | C                         | 28.  | C | 3.  | Α |                                                                                                                                                                                                                                                                                                                                                                                                                                                                                                                                                                                                                                                                                                                                                                                                                                                                                                                                                                                                                                                                                                                                                                                                                                                                                                                                                                                                                                                                                                                                                                                                                                                                                                                                                                                                                                                                                                                                                                                                                                                                                                                                | 3.  | Α    | 28. A   |
| 5. B 30. C 5. A 30. C 6. C 31. C 6. C 31. C 6. C 31. B 7. B 32. A 7. B 32. C 8. C 33. D 8. A 33. B 8. C 33. D 8. A 33. C 9. C 34. B 9. B 34. A 9. B 34. B 10. C 35. B 10. C 35. B 10. C 35. A 10. D 35. A 11. B 36. A 11. D 36. A 11. C 36. B 11. B 36. A 11. D 36. A 11. C 36. B 11. B 36. A 11. C 36. B 11. B 36. A 11. C 39. C 14. C 39. A 14. C 39. B 14. C 39. B 14. C 39. B 15. A 40. C 15. D 40. D 15. C 40. C 15. D 40. A 16. D 41. D 16. C 41. B 16. B 41. B 16. C 41. B 17. B 42. B 17. C 42. B 17. A 42. C 17. A 42. C 18. B 43. B 18. C 43. A 18. C 43. D 18. B 43. C 19. D 44. A 19. D 44. B 19. D 44. A 19. D 44. B 19. D 44. A 19. D 44. B 19. C 44. B 20. C 47. D 22. A 47. & D 23. D 48. A 24. B 49. A 24. B 49. D 24. C 49. C 24. A 49. A                                                                                                                                                                                                                                                                                                                                                                                                                                                                                                                                                                                                                                                                                                                                                                                                                                                                                                                                                                                                                                                                                                                                                                                                                                                       |         | В            | 29.  | В       | 600                                     | D                         |      |   | 4   | C |                                                                                                                                                                                                                                                                                                                                                                                                                                                                                                                                                                                                                                                                                                                                                                                                                                                                                                                                                                                                                                                                                                                                                                                                                                                                                                                                                                                                                                                                                                                                                                                                                                                                                                                                                                                                                                                                                                                                                                                                                                                                                                                                | 4.  | В    | 29. A   |
| 6. C 31. C 6. C 31. C 7. B 32. A 7. B 32. A 7. A 32. C 7. B 32. C 8. C 33. D 8. A 33. B 8. A 33. B 9. C 34. B 9. B 34. A 9. B 34. B 10. C 35. B 10. C 35. B 10. C 35. B 10. C 35. A 11. D 36. A 11. D 36. A 11. C 36. B 11. B 36. A 12. D 37. C 12. B 37. C 12. B 37. C 12. B 37. D 12. D 37. D 13. C 38. A 13. A 38. B 13. B 38. A 13. C 38. A 14. C 39. C 14. C 39. A 14. C 39. B 14. C 39. B 14. C 39. B 15. A 40. C 15. D 40. D 15. C 40. C 15. D 40. A 16. D 41. D 16. C 41. B 17. B 42. B 17. C 42. B 17. A 42. C 17. A 42. C 18. B 43. B 18. C 43. A 18. C 43. A 18. C 43. D 18. B 43. C 19. D 44. A 19. D 44. B 19. C 44. B 20. C 47. D 22. A 47. & D 23. D 48. A 23. A 48. B 24. B 49. A 24. C 49. C 24. A 49. A                                                                                                                                                                                                                                                                                                                                                                                                                                                                                                                                                                                                                                                                                                                                                                                                                                                                                                                                                                                                                                                                                                                                                                                                                                                                 | 5.      | В            | 30.  | C       |                                         | A                         | 30.  | C | 5.  | D |                                                                                                                                                                                                                                                                                                                                                                                                                                                                                                                                                                                                                                                                                                                                                                                                                                                                                                                                                                                                                                                                                                                                                                                                                                                                                                                                                                                                                                                                                                                                                                                                                                                                                                                                                                                                                                                                                                                                                                                                                                                                                                                                | 5.  | D    | 30. D   |
| 7. D 32. B 7. B 32. A 7. A 32. C 7. B 32. C 8. C 33. D 8. A 33. B 9. C 34. B 9. B 34. A 9. B 10. C 35. B 10. C 35. B 10. C 35. B 11. D 36. A 11. D 36. A 11. C 36. B 11. B 36. A 12. D 37. C 12. B 37. C 12. B 37. D 12. D 37. D 13. C 38. A 13. A 38. B 13. B 38. A 13. C 38. A 14. C 39. C 14. C 39. A 14. C 39. B 14. C 39. B 14. C 39. B 15. A 40. C 15. D 40. D 15. C 40. C 15. D 40. A 16. D 41. D 16. C 41. B 16. B 41. B 16. C 41. B 17. B 42. B 17. C 42. B 17. A 42. C 17. A 42. C 18. B 43. B 18. C 43. A 18. C 43. D 18. B 43. C 19. D 44. A 19. D 44. B 19. C 44. B 20. C 45. C 20. A 45. A 20. B 45. D 20. D 45. ♂B □ 22. D 47. B 22. B 47. A 22. C 47. D 22. A 47. ♠ D 23. D 48. A 23. A 48. B 24. B 49. A 24. B 49. D 24. C 49. C 24. A 49. A                                                                                                                                                                                                                                                                                                                                                                                                                                                                                                                                                                                                                                                                                                                                                                                                                                                                                                                                                                                                                                                                                                                                                                                                                                                                                         | 6.      | C            | 31.  | C       |                                         |                           |      |   | 6.  | C | 10.00 A                                                                                                                                                                                                                                                                                                                                                                                                                                                                                                                                                                                                                                                                                                                                                                                                                                                                                                                                                                                                                                                                                                                                                                                                                                                                                                                                                                                                                                                                                                                                                                                                                                                                                                                                                                                                                                                                                                                                                                                                                | 6.  | D    | 31. B   |
| 8. C 33. D 8. A 33. B 9. B 34. A 9. B 34. B 10. C 35. B 10. C 35. B 10. C 35. B 10. C 35. A 11. D 36. A 11. D 36. A 11. C 36. B 11. B 36. A 13. A 38. B 13. B 38. A 13. C 38. A 13. A 38. B 13. B 38. A 13. C 39. B 14. C 39. B 14. C 39. B 15. A 40. C 15. D 40. D 15. C 40. C 15. D 40. A 16. D 41. D 16. C 41. B 17. B 42. B 17. C 42. B 17. C 42. B 17. A 42. C 17. A 42. C 18. B 43. B 18. C 43. A 18. C 43. A 18. C 43. D 18. B 43. C 19. D 44. A 19. D 44. B 19. D 22. A 47. \$\alpha\$ B 48. B 23. B 48. B 24. B 49. A 24. B 49. D 24. C 49. C 24. A 49. A                                                                                                                                                                                                                                                                                                                                                                                                                                                                                                                                                                                                                                                                                                                                                                                                                                                                                                                        | 7.      | D            | 32.  | В       |                                         | В                         |      |   | 7.  | A | 123                                                                                                                                                                                                                                                                                                                                                                                                                                                                                                                                                                                                                                                                                                                                                                                                                                                                                                                                                                                                                                                                                                                                                                                                                                                                                                                                                                                                                                                                                                                                                                                                                                                                                                                                                                                                                                                                                                                                                                                                                                                                                                                            | 7.  | В    | 32. C   |
| 9. C 34. B 9. B 34. A 9. B 34. B 10. C 35. B 10. C 35. B 10. C 35. A 11. B 36. A 11. D 36. A 11. C 36. B 11. B 36. A 12. D 37. C 12. B 37. C 12. B 37. D 12. D 37. D 13. C 38. A 13. A 38. B 13. B 38. A 13. C 38. A 14. C 39. C 14. C 39. A 14. C 39. B 14. C 39. B 14. C 39. B 15. A 40. C 15. D 40. D 15. C 40. C 15. D 40. A 16. D 41. D 16. C 41. B 16. B 41. B 16. C 41. B 17. B 42. B 17. C 42. B 17. A 42. C 18. B 43. B 18. C 43. A 18. C 43. D 18. B 43. C 19. D 44. A 19. D 44. B 20. C 45. C 20. A 45. A 20. B 45. D 20. D 45. B 20. D 45. B 22. D 47. B 22. B 47. A 22. C 47. D 22. A 47. & D 23. D 48. A 23. A 48. B 23. B 48. A 23. B 48. B 24. B 49. A 24. B 49. D 24. C 49. C 24. A 49. A                                                                                                                                                                                                                                                                                                                                                                                                                                                                                                                                                                                                                                                                                                                                                                                                                                                                                                                                                                                                                                                                                                                                                                                                                                                                                                                    | 8.      | C            | 33.  |         | 1007 1000                               |                           |      | В | 8.  | C |                                                                                                                                                                                                                                                                                                                                                                                                                                                                                                                                                                                                                                                                                                                                                                                                                                                                                                                                                                                                                                                                                                                                                                                                                                                                                                                                                                                                                                                                                                                                                                                                                                                                                                                                                                                                                                                                                                                                                                                                                                                                                                                                | 8.  | Α    | 33. C   |
| 10. A 35. B 10. C 35. B 10. C 35. B 11. D 36. A 11. D 36. A 11. C 36. B 11. B 36. A 12. D 37. C 12. B 37. C 12. B 37. D 12. D 37. D 13. C 38. A 13. A 38. B 13. B 38. A 14. C 39. C 14. C 39. A 14. C 39. B 14. C 39. B 15. A 40. C 15. D 40. D 15. C 40. C 15. D 40. A 16. D 41. D 16. C 41. B 17. B 42. B 17. C 42. B 17. C 42. B 17. A 42. C 17. A 42. C 18. B 43. B 18. C 43. A 18. C 43. D 18. B 43. C 19. D 44. A 19. D 44. B 19. D 44. B 19. D 44. A 19. D 44. B 19. D 44. B 19. D 44. B 19. D 44. B 19. D 44. A 19. D 45. B 20. D 45. B 21. C 46. C 22. D 47. B 22. B 47. A 23. D 48. A 23. A 48. B 23. B 48. A 23. B 48. B 24. B 49. A 24. B 49. D 24. C 49. C 24. A 49. A                                                                                                                                                                                                                                                                                                                                                                                                                                                                                                                                                                                                                                                                                                                                                                                                                                                                                                                                                                                                                                                                                                                                                                                                                                                                                           | 9.      | C            | 34.  | В       | 9.                                      | $\mathbf{B}_{\mathbf{c}}$ |      | A | 9.  | В | No.                                                                                                                                                                                                                                                                                                                                                                                                                                                                                                                                                                                                                                                                                                                                                                                                                                                                                                                                                                                                                                                                                                                                                                                                                                                                                                                                                                                                                                                                                                                                                                                                                                                                                                                                                                                                                                                                                                                                                                                                                                                                                                                            | 9.  | В    | 34. B   |
| 11. B 36. A 11. D 36. A 12. B 37. C 12. B 37. C 12. B 37. D 12. D 37. D 13. C 38. A 13. A 38. B 13. B 38. A 13. C 38. A 14. C 39. B 14. C 39. B 14. C 39. B 15. A 40. C 15. D 40. D 15. C 40. C 15. D 40. A 16. D 41. D 16. C 41. B 16. B 41. B 16. C 41. B 17. B 42. B 17. C 42. B 17. A 42. C 17. A 42. C 18. B 43. B 18. C 43. A 18. C 43. D 18. B 43. C 19. D 44. A 19. D 44. B 19. D 44. B 19. D 44. B 19. C 44. C 49. C 49. C 49. C 44. A 49. A | 10.     | Α            | 35.  | В       | 10.                                     | C                         |      | В | 10. | C | 70.000 Pm                                                                                                                                                                                                                                                                                                                                                                                                                                                                                                                                                                                                                                                                                                                                                                                                                                                                                                                                                                                                                                                                                                                                                                                                                                                                                                                                                                                                                                                                                                                                                                                                                                                                                                                                                                                                                                                                                                                                                                                                                                                                                                                      | 10. | D    | 35. A   |
| 12. D 37. C 12. B 37. C 13. A 38. B 13. A 38. B 14. C 39. A 14. C 39. B 14. C 39. B 15. A 40. C 15. D 40. D 15. C 40. C 15. D 40. A 16. D 41. D 16. C 41. B 17. B 42. B 17. C 42. B 17. A 42. C 18. B 43. B 18. C 43. A 18. C 43. D 18. B 43. C 19. D 44. A 19. D 44. B 20. C 45. C 20. A 45. A 20. B 45. D 20. D 45. B 22. D 47. B 22. B 47. A 22. C 23. D 48. A 23. A 48. B 24. B 49. A 24. B 49. A 24. B 49. D 24. C 49. C 24. A 49. A 25. C 25. C 26. C 27. D 26. C 26. C 26. C 26. C 27. D |         |              |      |         |                                         |                           |      |   | 11. | C |                                                                                                                                                                                                                                                                                                                                                                                                                                                                                                                                                                                                                                                                                                                                                                                                                                                                                                                                                                                                                                                                                                                                                                                                                                                                                                                                                                                                                                                                                                                                                                                                                                                                                                                                                                                                                                                                                                                                                                                                                                                                                                                                | 11. | В    | 36. A   |
| 13. C 38. A 13. A 38. B 14. C 39. A 14. C 39. B 15. A 40. C 15. D 40. D 15. C 40. C 15. D 40. A 16. D 41. D 16. C 41. B 17. B 42. B 17. C 42. B 17. A 42. C 18. B 43. B 18. C 43. A 18. C 43. D 18. B 43. C 19. D 44. A 19. D 44. B 19. C 44. B 19. C 44. B 19. C 45. C 19. C 46. C 19. C |         |              |      | C       | and the                                 |                           |      |   | 12. | В |                                                                                                                                                                                                                                                                                                                                                                                                                                                                                                                                                                                                                                                                                                                                                                                                                                                                                                                                                                                                                                                                                                                                                                                                                                                                                                                                                                                                                                                                                                                                                                                                                                                                                                                                                                                                                                                                                                                                                                                                                                                                                                                                | 12. | D    | 37. D   |
| 14. C       39. C       14. C       39. A       14. C       39. B       14. C       39. B       15. D       40. C       15. D       40. A       16. B       41. B       16. C       41. B       17. A       42. C       17. A       42. C       17. A       42. C       18. B       43. D       18. B       43. C       18. B       43. C       18. B       43. C       18. B       43. C       19. D       44. A       19. C       44. B       19. C       44. B       20. B       45. D       20. D       45. B       21. C       46. C       21. A       46. B       21. C       46. C       22. C       47. D       22. A       47. P       24. A       49. A       24. A       49. A       24. A       49. A       24. A       49. A <td< td=""><td></td><td></td><td>38.</td><td></td><td>13.</td><td></td><td></td><td>В</td><td>13.</td><td>В</td><td></td><td>13.</td><td>C</td><td>38. A</td></td<>                                                                                                                                                                                                                                                                                                                                                                                                                                                                                                                                                                                                                                                                                                                                                                 |         |              | 38.  |         | 13.                                     |                           |      | В | 13. | В |                                                                                                                                                                                                                                                                                                                                                                                                                                                                                                                                                                                                                                                                                                                                                                                                                                                                                                                                                                                                                                                                                                                                                                                                                                                                                                                                                                                                                                                                                                                                                                                                                                                                                                                                                                                                                                                                                                                                                                                                                                                                                                                                | 13. | C    | 38. A   |
| 15. A 40. C 15. D 40. D 16. C 41. B 16. C 41. B 16. C 41. B 17. B 42. B 17. C 42. B 17. A 42. C 18. B 43. B 18. C 43. A 18. C 43. D 18. B 43. C 19. D 44. A 19. D 44. B 20. C 45. C 20. A 45. A 20. B 45. D 21. A 46. D 21. B 46. C 21. A 46. B 22. D 47. B 22. B 47. A 22. C 47. D 23. D 48. A 23. A 48. B 24. B 49. A 24. B 49. D 24. C 49. C 24. A 49. A                                                                                                                                                                                                                                                                                                                                                                                                                                                                                                                                                                                                                                                                                                                                                                                                                                                                                                                                                                                                                                                                                                                                                                                                                                                                                                                                                                                                                                                                                                                                                                                                                                                                                                                                                                   | 14.     | C            |      |         |                                         |                           |      |   | 14. | C |                                                                                                                                                                                                                                                                                                                                                                                                                                                                                                                                                                                                                                                                                                                                                                                                                                                                                                                                                                                                                                                                                                                                                                                                                                                                                                                                                                                                                                                                                                                                                                                                                                                                                                                                                                                                                                                                                                                                                                                                                                                                                                                                | 14. | C    | 39. B   |
| 17. B 42. B 17. C 42. B 17. A 42. C 18. B 17. A 42. C 18. B 43. B 18. C 43. A 18. C 43. D 18. B 43. C 19. D 44. A 19. D 44. B 19. D 44. A 19. D 44. B 20. C 45. C 20. A 45. A 20. B 45. D 20. D 45. B 22. D 47. B 22. B 47. A 22. C 47. D 22. A 47. & D 23. D 48. A 23. A 48. B 24. B 49. A 24. B 49. D 24. C 49. C 24. A 49. A                                                                                                                                                                                                                                                                                                                                                                                                                                                                                                                                                                                                                                                                                                                                                                                                                                                                                                                                                                                                                                                                                                                                                                                                                                                                                                                                                                                                                                                                                                                                                                                                                                                                                                                                                                                               | _15.    | Α            |      |         | 1906, 1016, 500                         |                           |      |   | 15. | C | 40. C                                                                                                                                                                                                                                                                                                                                                                                                                                                                                                                                                                                                                                                                                                                                                                                                                                                                                                                                                                                                                                                                                                                                                                                                                                                                                                                                                                                                                                                                                                                                                                                                                                                                                                                                                                                                                                                                                                                                                                                                                                                                                                                          | 15. | D '  | 40. A   |
| 18. B 43. B 18. C 43. A 18. C 43. D 18. B 43. C 19. D 44. A 19. D 44. B 20. C 45. C 20. A 45. A 20. B 45. D 21. A 46. D 21. B 46. C 21. A 46. B 22. D 47. B 22. B 47. A 22. C 47. D 23. D 48. A 23. A 48. B 24. B 49. A 24. B 49. D 24. C 49. C 24. A 49. A                                                                                                                                                                                                                                                                                                                                                                                                                                                                                                                                                                                                                                                                                                                                                                                                                                                                                                                                                                                                                                                                                                                                                                                                                                                                                                                                                                                                                                                                                                                                                                                                                                                                                                                                                                                                                                                                   |         |              |      |         |                                         |                           |      |   | 16. | В | 41. B                                                                                                                                                                                                                                                                                                                                                                                                                                                                                                                                                                                                                                                                                                                                                                                                                                                                                                                                                                                                                                                                                                                                                                                                                                                                                                                                                                                                                                                                                                                                                                                                                                                                                                                                                                                                                                                                                                                                                                                                                                                                                                                          | 16. | C    | 41. B   |
| 19. D 44. A 19. D 44. B 19. D 44. B 20. C 45. C 20. A 45. A 20. B 45. D 20. D 45. B 20. D 21. C 46. C 22. C 47. D 22. A 47. D 22. A 47. D 23. D 48. A 23. A 48. B 23. B 48. A 23. B 48. B 24. B 49. A 24. B 49. D 24. C 49. C 24. A 49. A                                                                                                                                                                                                                                                                                                                                                                                                                                                                                                                                                                                                                                                                                                                                                                                                                                                                                                                                                                                                                                                                                                                                                                                                                                                                                                                                                                                                                                                                                                                                                                                                                                                                                                                                     |         |              |      |         |                                         |                           |      |   | 17. | A | 42. C                                                                                                                                                                                                                                                                                                                                                                                                                                                                                                                                                                                                                                                                                                                                                                                                                                                                                                                                                                                                                                                                                                                                                                                                                                                                                                                                                                                                                                                                                                                                                                                                                                                                                                                                                                                                                                                                                                                                                                                                                                                                                                                          | 17. | Α    | 42. C   |
| 20. C       45. C       20. A       45. A       20. B       45. D       20. D       45. B       21. C       46. C       21. C       46. C       21. C       46. C       22. C       47. D       22. A       47. D       22. A       47. D       22. A       47. D       23. B       48. B       23. B       48. B       23. B       48. B       24. B       49. D       24. C       49. C       24. A       49. A       24. A       49. A                                                                                                                                                                                                                                                                                                                                                                                                                                                                                                                                                                                                                                                                                                                                                                                                                                                                                                                                                                                                                                                                                                                                                                                                                                                                                                                                                                                                                                                                                                                                     |         |              |      |         | PERSONAL PROPERTY.                      |                           |      |   | 18. | C | 43. D                                                                                                                                                                                                                                                                                                                                                                                                                                                                                                                                                                                                                                                                                                                                                                                                                                                                                                                                                                                                                                                                                                                                                                                                                                                                                                                                                                                                                                                                                                                                                                                                                                                                                                                                                                                                                                                                                                                                                                                                                                                                                                                          | 18. | В    | 43. C   |
| 21. A       46. D       21. B       46. C       21. A       46. B       21. C       46. C         22. D       47. B       22. B       47. A       22. C       47. D       22. A       47. D       22. A       47. D       22. A       47. D       23. B       48. B       24. B       49. C       23. B       48. B       24. B       49. A       24. C       49. C       24. A       49. A       24. A       49. A                                                                                                                                                                                                                                                                                                                                                                                                                                                                                                                                                                                                                                                                                                                                                                                                                                                                                                                                                                                                                                                                                                                                                                                                                                                                                                                                                                                                                                                                                                                                                                                                                                                                                                           |         |              |      |         |                                         |                           |      |   | 19. | D | 44. A                                                                                                                                                                                                                                                                                                                                                                                                                                                                                                                                                                                                                                                                                                                                                                                                                                                                                                                                                                                                                                                                                                                                                                                                                                                                                                                                                                                                                                                                                                                                                                                                                                                                                                                                                                                                                                                                                                                                                                                                                                                                                                                          | 19. | C    | 44. B   |
| 21. A       46. D       21. B       46. C       21. A       46. B       21. C       46. C         22. D       47. B       22. B       47. A       22. C       47. D       22. A       47. D       22. A       47. D       22. A       47. D       23. B       48. B       24. B       49. C       23. B       48. B       24. B       49. A       24. C       49. C       24. A       49. A       24. A       49. A                                                                                                                                                                                                                                                                                                                                                                                                                                                                                                                                                                                                                                                                                                                                                                                                                                                                                                                                                                                                                                                                                                                                                                                                                                                                                                                                                                                                                                                                                                                                                                                                                                                                                                           |         |              |      |         | .0.5330325945                           |                           |      |   | 20. | В | 45. D                                                                                                                                                                                                                                                                                                                                                                                                                                                                                                                                                                                                                                                                                                                                                                                                                                                                                                                                                                                                                                                                                                                                                                                                                                                                                                                                                                                                                                                                                                                                                                                                                                                                                                                                                                                                                                                                                                                                                                                                                                                                                                                          | 20. | D    | 45. B   |
| 23. D 48. A 23. A 48. B 23. B 48. A 24. B 49. D 24. C 49. C 24. A 49. A                                                                                                                                                                                                                                                                                                                                                                                                                                                                                                                                                                                                                                                                                                                                                                                                                                                                                                                                                                                                                                                                                                                                                                                                                                                                                                                                                                                                                                                                                                                                                                                                                                                                                                                                                                                                                                                                                                                                                                                                                                                       |         | (1) (1)      | Aug. | EEC 523 | 1. 16 45 60                             |                           |      |   |     | A | 46. B                                                                                                                                                                                                                                                                                                                                                                                                                                                                                                                                                                                                                                                                                                                                                                                                                                                                                                                                                                                                                                                                                                                                                                                                                                                                                                                                                                                                                                                                                                                                                                                                                                                                                                                                                                                                                                                                                                                                                                                                                                                                                                                          | 21. | C    |         |
| 24. B 49. A 24. B 49. D 24. C 49. C 24. A 49. A                                                                                                                                                                                                                                                                                                                                                                                                                                                                                                                                                                                                                                                                                                                                                                                                                                                                                                                                                                                                                                                                                                                                                                                                                                                                                                                                                                                                                                                                                                                                                                                                                                                                                                                                                                                                                                                                                                                                                                                                                                                                               |         |              |      |         | 0.0000000000000000000000000000000000000 |                           |      |   |     |   | 47. D                                                                                                                                                                                                                                                                                                                                                                                                                                                                                                                                                                                                                                                                                                                                                                                                                                                                                                                                                                                                                                                                                                                                                                                                                                                                                                                                                                                                                                                                                                                                                                                                                                                                                                                                                                                                                                                                                                                                                                                                                                                                                                                          | 22. | Α    | 47. & D |
| 25 7 50 7 125 7 50 7                                                                                                                                                                                                                                                                                                                                                                                                                                                                                                                                                                                                                                                                                                                                                                                                                                                                                                                                                                                                                                                                                                                                                                                                                                                                                                                                                                                                                                                                                                                                                                                                                                                                                                                                                                                                                                                                                                                                                                                                                                                                                                          |         | 5.0          |      |         |                                         |                           |      |   | 23. |   | 48. A                                                                                                                                                                                                                                                                                                                                                                                                                                                                                                                                                                                                                                                                                                                                                                                                                                                                                                                                                                                                                                                                                                                                                                                                                                                                                                                                                                                                                                                                                                                                                                                                                                                                                                                                                                                                                                                                                                                                                                                                                                                                                                                          | 23. | В .  | 48. B   |
| 25. B 50. C 25. C 50. C 25. B 50. B 25. C 50. A                                                                                                                                                                                                                                                                                                                                                                                                                                                                                                                                                                                                                                                                                                                                                                                                                                                                                                                                                                                                                                                                                                                                                                                                                                                                                                                                                                                                                                                                                                                                                                                                                                                                                                                                                                                                                                                                                                                                                                                                                                                                               |         |              |      |         |                                         |                           |      |   |     |   | 49. C                                                                                                                                                                                                                                                                                                                                                                                                                                                                                                                                                                                                                                                                                                                                                                                                                                                                                                                                                                                                                                                                                                                                                                                                                                                                                                                                                                                                                                                                                                                                                                                                                                                                                                                                                                                                                                                                                                                                                                                                                                                                                                                          | 24. | Α    | 49. A   |
|                                                                                                                                                                                                                                                                                                                                                                                                                                                                                                                                                                                                                                                                                                                                                                                                                                                                                                                                                                                                                                                                                                                                                                                                                                                                                                                                                                                                                                                                                                                                                                                                                                                                                                                                                                                                                                                                                                                                                                                                                                                                                                                               | . 25.   | В            | 50.  | С       | 25.                                     | С                         | 50.  | С | 25. | В | Carrier Control                                                                                                                                                                                                                                                                                                                                                                                                                                                                                                                                                                                                                                                                                                                                                                                                                                                                                                                                                                                                                                                                                                                                                                                                                                                                                                                                                                                                                                                                                                                                                                                                                                                                                                                                                                                                                                                                                                                                                                                                                                                                                                                | 25. | C    | 50. A   |