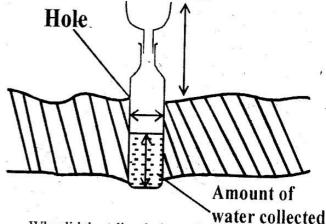

at they can be two
- 37. Study the chart drawn below and answer the question



Which animals can fit at part P, Q, and R respectively?

- A. Frogs, hen, toad
- B. Ostrict, starfish, snake
- C. Crab, crocodile, cow
- D. Chameleon, newt, pigeon
- 38. Three of the following are verterbrates. Which one is NOT?

A. Worms

B. Amphibians

C. Reptiles

D. Fish

- 39. A tool is used to drive a nail or remove it from a block of wood.
  - A. Chisel

B. Hammer

C. Panga

D. Saw

40. Which of the following is NOT true?

- A. A stainless kitchen knife can rust easily
- B. A knife should not be soaked together with other utensils before washing
- C. A knife is used for chopping kales
- D. A knife should be sharpened regularly
- 41. Below is a weather instrument that was used by Kwaheri std five pupils



Why did they dig a hole on the ground?

- A. To enable them collect enough water
- B. To reduce the rate of evaporation
- C. To prevent the water from splashing back
- D. To make the reading accurate
- 42. The sun is a star but it always looks bigger than the other stars because ?
  - A. It shines brighter than the other stars
  - B. It is hotter to us than the other stars
  - C. It is nearer to us than the other stars
  - D. It only appears during the day
- 43. The following are characteristics of gases except?
  - A. Have definite mass
  - B. Have no definite shape
  - C. Have a definite shape
  - D. Have a definite volume



44. Mercy inverted a glass in a basin of water as shown below



What conclusion did she make after observing the glass

- A. Water cannot get into the glass
- B.