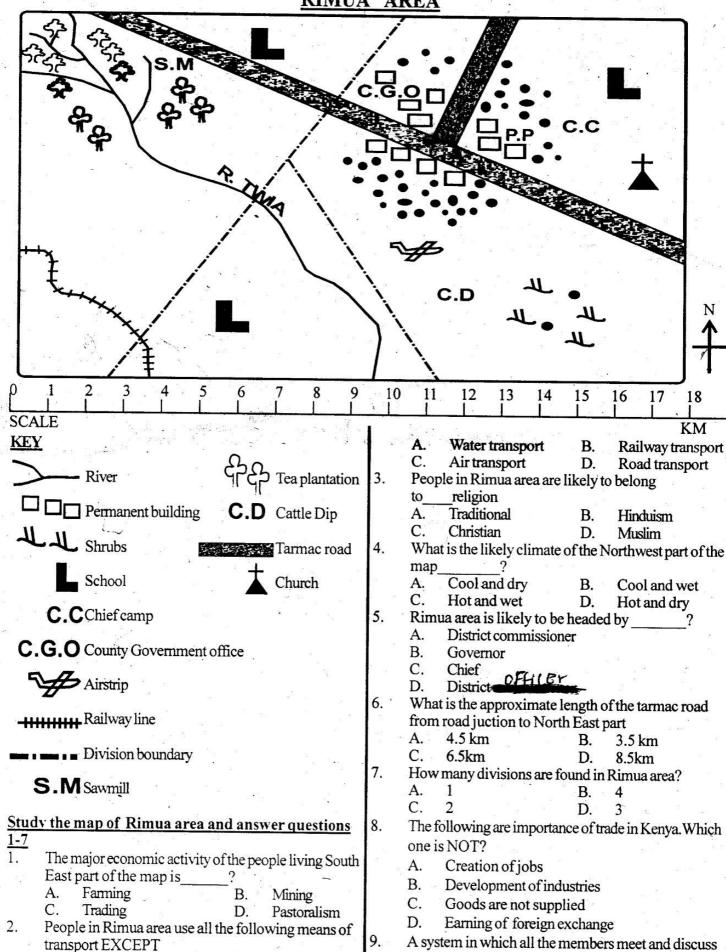

- (iii) Has no definate shape

Which of the below can fit the description

- A. Stone
- B. Alcohol
- C. Oxygen
- D. Book
- 47. Which of the following is NOT a use of water on the farm
  - A. Watering plants
  - B. Mixing farm chemicals
  - C. Watering animals
  - D. Cooking
- 48. Study the chart below and answer the question that follow



The process named J and M respectively are

- A. Melting, Evaporation
- B. Melting, Condensation
- C. Evaporation, Condensation
- D. Melting, Evaporation
- 49. Which of the following is NOT included in poultry
  - A. Rabbit
- B. Turkey
- C. Goose
- D. Duck
- 50. A chick is to chicken as
- \_\_is to a fish

- A. Fingerlings
  - B. Tadpole
  - C. Fishes
  - D. Litter

# GATUNDU SOUTH DISTRICT ASSESSMENT TEST TERM I 2015 STD. 6 SOCIAL STUDIES

RIMUA AREA



|                |