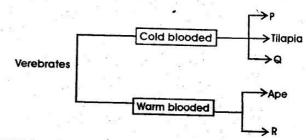

a radicle cotyledon plumule C. cotyledon radicle testa Plumule D. plumule cotyledon radicle testa

33. Which of the following is NOT a flowering plant?

A. mango

B. maize

C. fern

D. bean

34. Below is an example of a root. This type of roots is likely to be found on a plant.



35. The figure below represents a piece of wood which was used to make a bean balance.
At what point in the diagram above can be used as a turning point?

# ABCDEFGHI

A.E

B. D

C. I

D. A

36. The diagram below shows Otieno and Nyambura balancing on a see saw? In order for them to balance Nyambura should.



- A. move farther backwards
- B. move nearer to the pivot
- C. carry her school bag to add her weight
- D. call her friend so that they can be two
- 37. Study the chart drawn below and answer the question



Which animals can fit at part P, Q, and R respectively?

- A. Frogs, hen, toad
- B. Ostrict, starfish, snake
- C. Crab, crocodile, cow
- D. Chameleon, newt, pigeon
- 38. Three of the following are verterbrates. Which one is NOT?

A. Worms

B. Amphibians

C. Reptiles

D. Fish

- 39. A tool is used to drive a nail or remove it from a block of wood.
  - A. Chisel

B. Hammer

C. Panga

D. Saw

40. Which of the following is NOT true?

- A. A stainless kitchen knife can rust easily
- B. A knife should not be soaked together with other utensils before washing
- C. A knife is used for chopping kales
- D. A knife should be sharpened regularly
- 41. Below is a weather instrument that was used by Kwaheri std five pupils



Why did they dig a hole on the ground?

- A. To enable them collect enough w