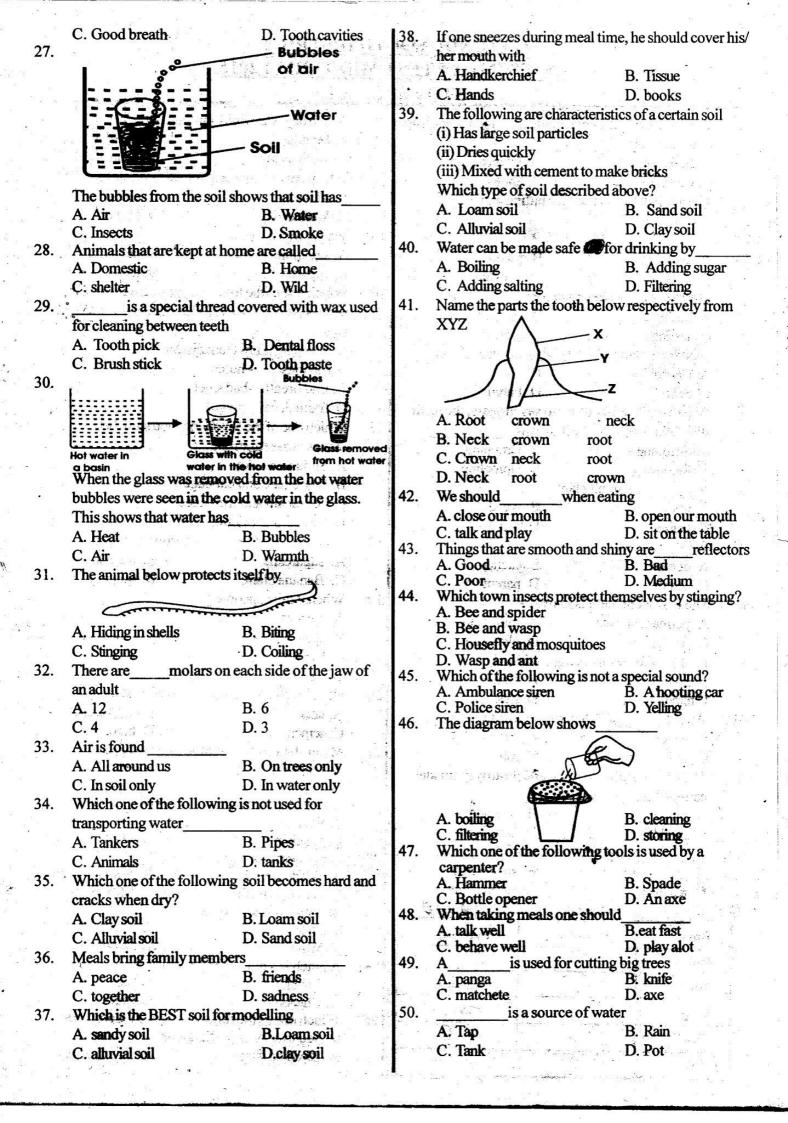

.Cat                                     |
|                | Wed                     | §                               |                 | C. Chicks                                     | D.Chicken                                 |
| <b>-</b>       | 96                      | 9 99                            | 26.             | Which one of the following                    |                                           |
| * 1            | Thur \{                 | Д                               |                 | related to poor dental hyg                    | B. Tooth decay                            |
| E I            | Fri 🥻                   |                                 |                 | A. Bleeding gums                              | D. TOOLH GCCay                            |



### GATUNDU SOUTH DISTRICT ASSESSMENT TEST MID TERM 1 2015

### STD. 4 ENGLISH

| Fill in    | the spaces 1-15 using          | the best answer from the    |          |                     | to complete the s                           |