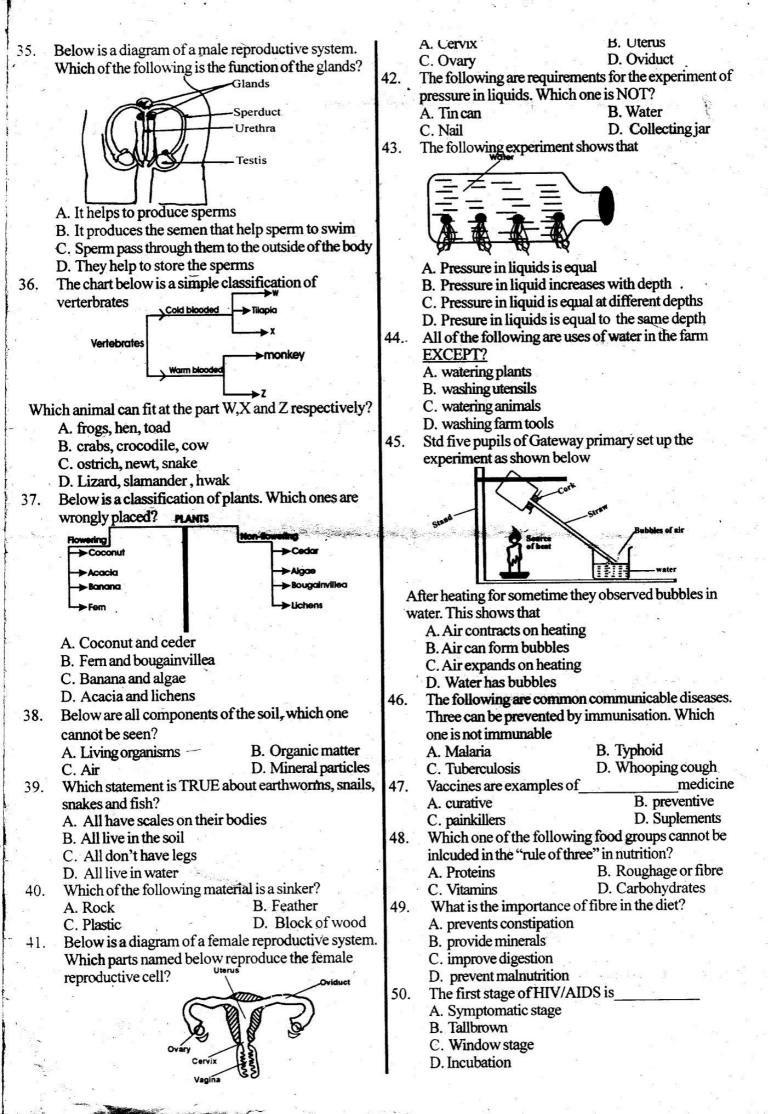

|

V-shaped trunk is not equal

C. The see-saw bends on one side

D. The see-saw keep on moving up and down



## GATUNDU SOUTH DISTRICT MID TERM 1 2015 STD. 6 ANSWERS

| and the second s | 510.        | U ALISWERS    |           |