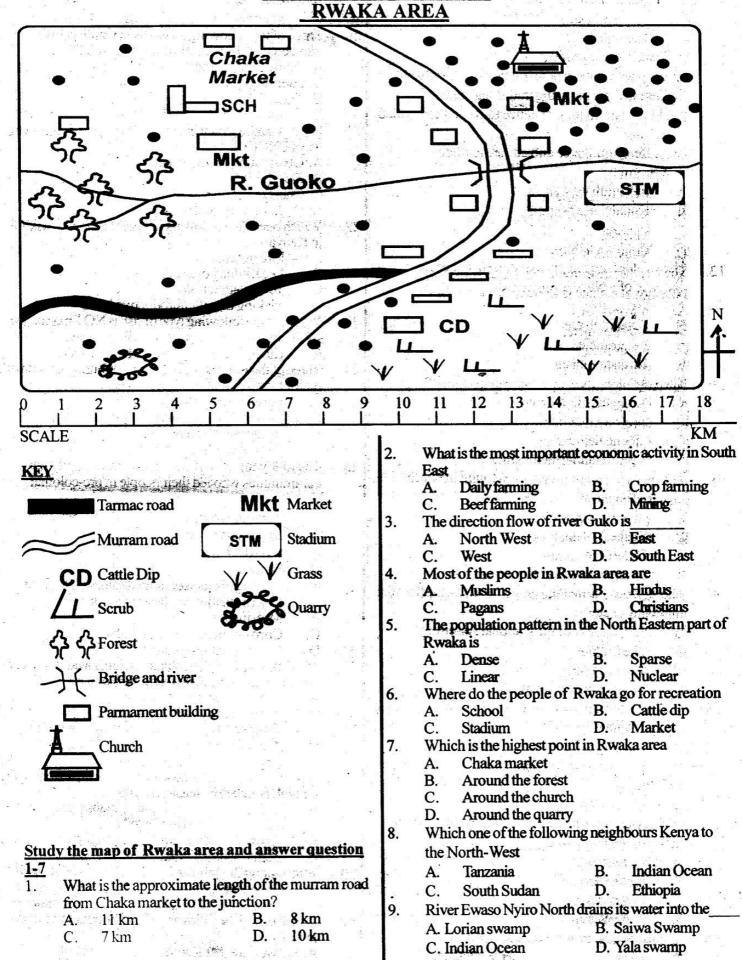

Each tin contained 500g of the fat. How many kilograms of fat did he buy.

A.96 kg

B. 24 kg

C.12 kg

D. 48kg

180°

46. What is the size of the angle x



47. A meeting was attended by 42320 women,34400 men and 25,406 children. How many more women than children attended the meeting?

A. 8994

B. 102126

C. 16914

D. 7920

48. What is the value: 14.2 +0.6+6.43

A. 21.23

B. 88.5

C. 29.1

D. 79.1

 In April a family bought 2 litres of milk daily, one litre of milk costs sh 55. How much did the family pay for milk in that month.

A. sh 3,300

B. sh 1650

C. sh 3,410

D. sh 1705

The graph below shows the number of pupils in class
 4 from Monday to Friday.



lowest attendance.

A. 20

40

C.

B. 60

D.

25

## GATUNDU SOUTH DISTRICT ASSESSMENT TEST MID TERM I 2015

STD. 6 SOCIAL STUDIES



| Which one of the following is NOT a line of latitude   | 19            | Who is incharge of day-to-day administration of                                        |
|--------------------------------------------------------|---------------|----------------------------------------------------------------------------------------|
| A. The Equator                                         |               | Independent Electoral and Boundaries Commission                                        |
| B. Green wich Meridian                                 |               | A. Chairperson B. Secretary                                                            |
| C. Tropic of cancer                                    |               | C. Member D. Treasurer