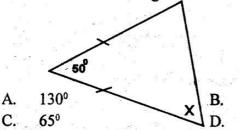

\frac{2}{5}$ ,  $\frac{1}{3}$ 

C.  $\frac{1}{5}$ ,  $\frac{1}{10}$ ,  $\frac{1}{2}$ ,  $\frac{2}{5}$ D.  $\frac{1}{10}$ ,  $\frac{1}{3}$ ,  $\frac{2}{5}$ ,  $\frac{1}{2}$ 

43. The distance from school to Muli's home is 2km 250m. He goes to school in the morning and returns in the evening daily. What distance does he cover from Monday to Friday?

A.  $20\frac{1}{2}$  km

B. 11.25km

C.  $22\frac{1}{2}$  km

D. 22.25km

44. Otiato bought the following ,3 fish at sh 250 each,2kg of sugar at sh 92 per kg,2kg of onions at sh 50 per kg. What was his bill?

A. sh 1034

B. sh 892

C. sh 442

D. sh 984

45. Kuria bought 48 tins of cooking fat. Each tin contained 500g of the fat. How many kilograms of fat did he buy.

A.96 kg

B. 24 kg

C.12 kg

D. 48kg

180°

46. What is the size of the angle x



47. A meeting was attended by 42320 women,34400 men and 25,406 children. How many more women than children attended the meeting?

A. 8994

B. 102126

C. 16914

D. 7920

48. What is the value: 14.2 +0.6+6.43

A. 21.23

B. 88.5

C. 29.1

D. 79.1

 In April a family bought 2 litres of milk daily, one litre of milk costs sh 55. How much did the family pay for milk in that month.

A. sh 3,300

B. sh 1650

C. sh 3,410

D. sh 1705

The graph below shows the number of pupils in class
 4 from Monday to Friday.



lowest attendance.

A. 20

40

C.

B. 60

D.

25

## GATUNDU SOUTH DISTRICT ASSESSMENT TEST MID TERM I 2015

STD. 6 SOCIAL STUDIES



| Which one of the following is NOT a line of latitude   | 19            | Who is incharge of day-to-day administration of