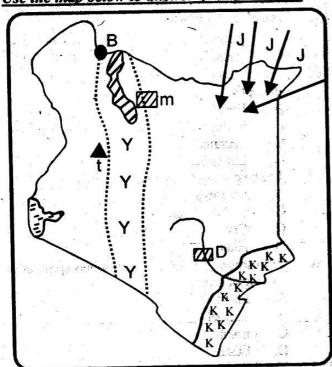

|
| D. Overplanting                                        | 30.           |                                                                                        |
| The following are semitic groups EXCEPT.               | 30.           | in Kenya.                                                                              |
| A. Beja B. Falasha                                     |               | A. Mt Pare, Mt Kenya, Mt Longonot                                                      |
|                                                        |               | B. Mt Kenya, Mt Longonot, Mt Marsabit                                                  |

Mt Kenya, Mt Meru, Mt Elgon Mt Kenya, Mt Elgon, Mt Kilimanjaro D.

Use the map below to answer questions 31-37



Identify the physical feature marked t 31.

A. Hurri hills

B. Cherangani hills

C. Mt Ndoto

D. Nyambene hill

The physical features marked YYY was formed as a 32.

A. Volcanicity

B. Soil erosion

C. Folding

D. Faulting

The vegetation zone marked kkk is likely to be 33.

Health and moorland

Mangrove swamp B.

Rain forest C.

Savanna woodland

The people who migrated through the route marked 34. JJ originated from?

Horn of Africa A.

Congo basin B.

Southern Sudan C.

Arabia

Which crops are grown by irrigation on the area 35. marked D

A.

Rice Sugarcane B.

Wheat C.

Coffee D.

The game reserve marked m is \_\_\_\_? 36.

Tsavo game reserve Α.

Ruma National park B.

Maasai mara C.

Sibiloi game reserve

The town marked B is the most Northly in 37.

Kenya.Name it.

Kibish Α.

Kiung