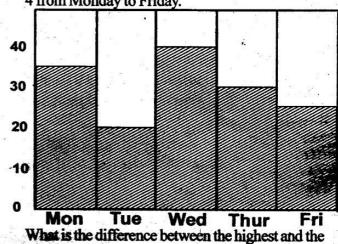

g of onions at sh 50 per kg. What was his bill?

A. sh 1034

B. sh 892

C. sh 442

D. sh 984

45. Kuria bought 48 tins of cooking fat. Each tin contained 500g of the fat. How many kilograms of fat did he buy.

A.96 kg

B. 24 kg

C.12 kg

D. 48kg

180°

46. What is the size of the angle x



47. A meeting was attended by 42320 women,34400 men and 25,406 children. How many more women than children attended the meeting?

A. 8994

B. 102126

C. 16914

D. 7920

48. What is the value: 14.2 +0.6+6.43

A. 21.23

B. 88.5

C. 29.1

D. 79.1

 In April a family bought 2 litres of milk daily, one litre of milk costs sh 55. How much did the family pay for milk in that month.

A. sh 3,300

B. sh 1650

C. sh 3,410

D. sh 1705

The graph below shows the number of pupils in class
 4 from Monday to Friday.



lowest attendance.

A. 20

40

C.

B. 60

D.

25

## GATUNDU SOUTH DISTRICT ASSESSMENT TEST MID TERM I 2015

STD. 6 SOCIAL STUDIES



| Which one of the following is NOT a line of latitude   | 19            | Who is incharge of day-to-day administration of                                        |
|--------------------------------------------------------|---------------|----------------------------------------------------------------------------------------|
| A. The Equator                                         |               | Independent Electoral and Boundaries Commission                                        |
| B. Green wich Meridian                                 |               | A. Chairperson B. Secretary                                                            |
| C. Tro