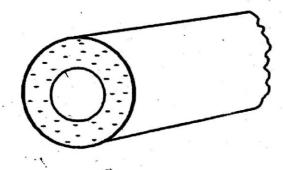

|     | \ <u>}</u>                                                                                    |
|    |                                                      |     |                                                                                               |

The experiment was used to investigate

A. Refraction of light

B. Reflection of light

C. Transmission of light D. Deflection of light

Which of the following physical changes is common 15. in both boys and girls?

A. enlargement of breasts

B. deepening of voice

C.menstrual flow

D. appearance of pimples on the face

Which component of blood is attacked by the small 16. parasites which cause malaria?

A. white blood cells

B. red blood cells

C. platelets

D. plasma

The diagram below shows a certain blood 17. vessel.



Which of the following statements is not true about the above blood vessel?

A. blood moves in it under high pressure

B. carry blood away from the heart

C. have valves to prevent backflow of blood

D. have thick walls.

18. Which parts of a flower protect it during bud stage?

A. corolla

B. calvx

C. anther

D. filaments

The following are processes of germination. 19.

(i) the seed coat bursts and splits open

(ii) the plumule forms a shoot with tiny leaves

(iii) the root grows into the soil after sometime

(iv) the radicle comes out through the micropyle

Which is the order in which the above processes take place?

A. i, iv, iii, ii

B. i, iv, ii, iii

C. iv, i, iii, ii

D. iv, i, ii, iii

20. Which of the following is NOT among the main types of grazing?

A. Paddocking

B. Herding