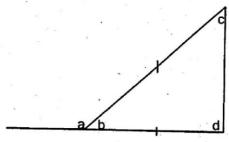

. Okello covered a distance of 360 km in 4 hours. What was his speed in km/hr?
  - A. 10 km/hr
- B. 90 km/hr
- C. 364 km/hr
- D. 1440 km/hr
- 9. The mass of the first four boys was 40 kg, 45kg, 35kg and 50 kg. What was the mass of the fifth boy if the mean mass of the five boys was 40 kg?
  - A. 170 kg
- B. 50kg
- C. 30 kg
- D. 45kg
- A farmer had 3 metres of string. She later cut it into 10. 3/, metre pieces. How many pieces did she get?
  - B. 1/<sub>e</sub>
- C. 9/<sub>2</sub> D. 1 1/<sub>8</sub>
- A school has 800 pupils. If each pupil is given a 2 11. dl packet of milk, how much milk did they take in litres?
  - A. 16L
- B. 1600L
- C. 160L
- D.1.6L
- 12. What is the next number in the sequence?

- A.11/
- B. 2 3/4

- D. 11/2
- Which statement is true about the figure shown 13. below



- A. angle  $c + a + b = 180^{\circ}$
- B. angle b=c
- C. angle a = c+d
- D. angle a+b=c+d

14. A butcher bought two cows each at sh 5000. He later sold the cows for sh 12500. What was his percentage profit?

A-1/4%

B. 25%

C. 75%

D. 150%

15. The diagram below represents a track field.
Kipkemboi ran round the field thrice. What distance did he cover in metres?



A. 1320

B 1740

C. 440

D. 580

16. What is the size of angle X in the figure below



- A. 1220
- B. 72°
- C. 60°
- D. 48°
- 17. A meeting started at 9.30 am and ended at 2.45pm.
  How long did the meeting take?
  - A. 7 hr 45 min

B. 6 hr 45 min

C. 5 hr 15 min

D. 5 hr 45 min

18. Work out

 $4.2 \times 0.65 \times 1.6$ 

 $6.4 \times 1.3 \times 0.07$ 

A. 7.5

B. 0.75

C. 75

D. 750

19. Wakio bought the following items