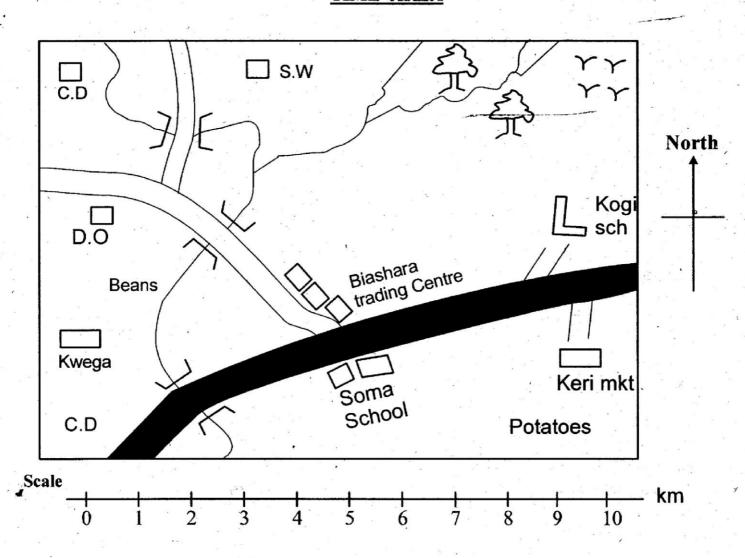

### STEGA SERIES 01

# STEGA SERIES STANDARD SEVEN 2015 SOCIAL STUDIES

Time: 2hours:15 Min

Study the map of TIME area and answer questions 1 - 7
TIME AREA





Murram road

| A. pastoral farming B. livestock farming C. mixed farming D. subsistence farming The distance between the bridge on the tarmac road to the junction to Keri market is approximately A. 8 km B. 11 km C. 15 km B. livestock farming A. Humidity B. Rainfall C. Sunshine D. Speed of wind Which of the cups is placed wrongly? A. W B. Z C. Y D. X