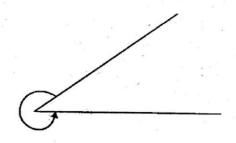

|      |        |      | -      |      |         | <u> </u> |

At what station was the longest stop-over

A. Nairobi

B. Kisumu

C. Nakuru

D. Mombasa

22. Arrange  $\frac{2}{3}$ ,  $\frac{4}{5}$ ,  $\frac{3}{4}$ ,  $\frac{1}{2}$  in descending order

23. Mwai bought 800 oranges each at sh 5. Later he sold the oranges in piles of 5 oranges at sh 30 per pile. What percentage profit did he make?

A. 50%

B. 30%

C. 20%

D. 16%

24. The table below shows the class attendance of 45 pupils in a certain school for 5 days. Use it to answer the question that follows

| Day          | Mon | Tue | Wed | Thur | Fri |
|--------------|-----|-----|-----|------|-----|
| No of pupils | 40  | 45  | 43  | 44   | 45  |

What is the total number of those absent in the week

A. 217

B. 225

C. 9

D. 8



A. acute

B. reflex

C. obtuse

D. right angle

26. The line below is accurately drawn using the scale 1cm represents 5m. What is the actual distance represented by the line

- A. 27 m
- B. 540m
- C. 54m
- D. 270m
- A rectangle has a width of 24 cm and a perimeter of 27. 148 cm. What is its length?
  - A. 96m
- B. 540m
- C. 54m
- D. 270m
- 28. The figure below represents a plot of land What is the area in Ares?



29. What is the sum of all the prime numbers between 20 and 35?

- A. 108
- B. 83

C. 81

- D. 143
- 30. Which of the following statements is true

$$B. \frac{1}{5} < \frac{1}{14}$$

$$D_{5} = 0.8$$

- 31. A cuboid has a volume of 576 cm<sup>3</sup>. Its base area is 48cm<sup>2</sup>. What is its height?
  - A. 12cm
- B. 288cm
- C. 8cm
- D. 6cm
- What is the value of  $2^{3}/_{