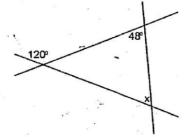

e</sub>
- C. 9/<sub>2</sub> D. 1 1/<sub>8</sub>
- A school has 800 pupils. If each pupil is given a 2 11. dl packet of milk, how much milk did they take in litres?
  - A. 16L
- B. 1600L
- C. 160L
- D.1.6L
- 12. What is the next number in the sequence?

- A.11/
- B. 2 3/4

- D. 11/2
- Which statement is true about the figure shown 13. below



- A. angle  $c + a + b = 180^{\circ}$
- B. angle b=c
- C. angle a = c+d
- D. angle a+b=c+d

14. A butcher bought two cows each at sh 5000. He later sold the cows for sh 12500. What was his percentage profit?

A-1/4%

B. 25%

C. 75%

D. 150%

15. The diagram below represents a track field.
Kipkemboi ran round the field thrice. What distance did he cover in metres?



A. 1320

B 1740

C. 440

D. 580

16. What is the size of angle X in the figure below



- A. 1220
- B. 72°
- C. 60°
- D. 48°
- 17. A meeting started at 9.30 am and ended at 2.45pm.
  How long did the meeting take?
  - A. 7 hr 45 min

B. 6 hr 45 min

C. 5 hr 15 min

D. 5 hr 45 min

18. Work out

 $4.2 \times 0.65 \times 1.6$ 

 $6.4 \times 1.3 \times 0.07$ 

A. 7.5

B. 0.75

C. 75

D. 750

19. Wakio bought the following items

4 kg of carrots @ sh 30

1/2 kg of onions @ sh 50

2 cabbages @ sh 18

11/2 of meat @ sh 300

How much balance did she receive from sh 1000?

A. sh 656

B. sh 344

C. sh 631

D. sh 369

20. A lorry was loaded with 145 bags of beans with a mass of 90 kg each. How many tonnes was the lorry carrying?

A. 13.05t

B. 130.5t

C. 1305

D. 1.305 t

21. The following is part of a timetable for passanger train from Kisumu to Mombasa. Use it to answer the questio