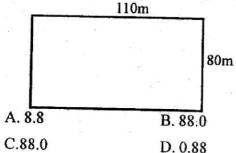

%

C. 20%

D. 16%

24. The table below shows the class attendance of 45 pupils in a certain school for 5 days. Use it to answer the question that follows

| Day          | Mon | Tue | Wed | Thur | Fri |
|--------------|-----|-----|-----|------|-----|
| No of pupils | 40  | 45  | 43  | 44   | 45  |

What is the total number of those absent in the week

A. 217

B. 225

C. 9

D. 8



A. acute

B. reflex

C. obtuse

D. right angle

26. The line below is accurately drawn using the scale 1cm represents 5m. What is the actual distance represented by the line

- A. 27 m
- B. 540m
- C. 54m
- D. 270m
- A rectangle has a width of 24 cm and a perimeter of 27. 148 cm. What is its length?
  - A. 96m
- B. 540m
- C. 54m
- D. 270m
- 28. The figure below represents a plot of land What is the area in Ares?



29. What is the sum of all the prime numbers between 20 and 35?

- A. 108
- B. 83

C. 81

- D. 143
- 30. Which of the following statements is true

$$B. \frac{1}{5} < \frac{1}{14}$$

$$D_{5} = 0.8$$

- 31. A cuboid has a volume of 576 cm<sup>3</sup>. Its base area is 48cm<sup>2</sup>. What is its height?
  - A. 12cm
- B. 288cm
- C. 8cm
- D. 6cm
- What is the value of  $2^{3}/_{4} 3^{1}/_{2} + 4^{1}/_{4}$ ? 32.
  - A. 5 1/2
- C. 41/2
- D. 3 1/2
- 33. What is the value of x in the equation 2(n+2n)=36
  - A. 4
- B. 6
- C.10
- D.8
- What is the product of the LCM and GCD of 34. 24,32 and 96?
  - A. 104
- B. 96
- C. 88
- D. 768
- After an increase of 12%, an item cost sh 5600. 35. What was the original price of the item?
  - A sh 6272
- B. sh 672
- C. sh'600
- D.sh 5000
- What is the sum of t