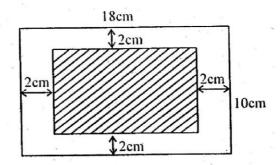

rounded off to the nearest 1000?

A. 680,000

B. 690,000

C. 689,000

D. 689,600

43. Work \ 576 + A.. 28

4<sup>2</sup> B. 1

C. 3.5

D. 27

44. What is the least number that can be subtracted from 60260 to make it divisible by 11?

A. 1

**B.9** 

C. 4

D. 2

45. What is the possible value of x if

 $x \div 24 = 134 \text{ rem } 20$ 

A.. 64320

B. 3236

C. 3216

D. 3196

46. What is the value of  $\frac{1}{4}$  of 24 ÷3 x 9 +3-2

A. 23

B. 21

C. 19

D. 13

47. A rectangular container measures 85 cm by 60 cm by 2m. What is the capacity of the container in litres

A. 10200L

B. 102L

C. 10.2L

D. 1020L

**48.** In a meeting 60% of the people were adults. If 1200 are children. How many people were in the meeting?

A. 40%

B. 3000

C. 4800

D. 3600

49. Find the area of the unshaded part



A. 128cm<sup>2</sup>

B. 308cm<sup>2</sup>

C. 96cm2

D. 180cm<sup>2</sup>

**50.** The graph below represents a motorist journey from town K to town Z



What distance had he covered by 11.30 am?

A. 115km

B. 110km

C. 35km

D. 75km



# STEGA SERIES STANDARD SEVEN 2015

## SCIENCE

Time: 1 hour 40 min

|    |                                                      |     | Time: I hour 40 mi                                                                            |
|----|------------------------------------------------------|-----|-----------------------------------------------------------------------------------------------|
| 1. | The sac that encloses the testes in the male         |     | Three of the following are NOT uses of the ga                                                 |