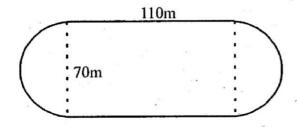

She later cut it into 10. 3/, metre pieces. How many pieces did she get?
  - B. 1/<sub>e</sub>
- C. 9/<sub>2</sub> D. 1 1/<sub>8</sub>
- A school has 800 pupils. If each pupil is given a 2 11. dl packet of milk, how much milk did they take in litres?
  - A. 16L
- B. 1600L
- C. 160L
- D.1.6L
- 12. What is the next number in the sequence?

- A.11/
- B. 2 3/4

- D. 11/2
- Which statement is true about the figure shown 13. below



- A. angle  $c + a + b = 180^{\circ}$
- B. angle b=c
- C. angle a = c+d
- D. angle a+b=c+d

14. A butcher bought two cows each at sh 5000. He later sold the cows for sh 12500. What was his percentage profit?

A-1/4%

B. 25%

C. 75%

D. 150%

15. The diagram below represents a track field.
Kipkemboi ran round the field thrice. What distance did he cover in metres?



A. 1320

B 1740

C. 440

D. 580

16. What is the size of angle X in the figure below



- A. 1220
- B. 72°
- C. 60°
- D. 48°
- 17. A meeting started at 9.30 am and ended at 2.45pm.
  How long did the meeting take?
  - A. 7 hr 45 min

B. 6 hr 45 min

C. 5 hr 15 min

D. 5 hr 45 min

18. Work out

 $4.2 \times 0.65 \times 1.6$ 

 $6.4 \times 1.3 \times 0.07$ 

A. 7.5

B. 0.75

C. 75

D. 750

19. Wakio bought the following items

4 kg of carrots @ sh 30

1/2 kg of onions @ sh 50

2 cabbages @ sh 18

11/2 of meat @ sh 300

How much balance did she receive from sh 1000?

A. sh 656

B. sh 344

C. sh 631

D. sh 369

20. A lorry was loaded with 145 bags of beans with a mass of 90 kg each. How many tonnes was the lorry carrying?

A. 13.05t

B. 130.5t

C. 1305

D. 1.305 t

21. The following is part