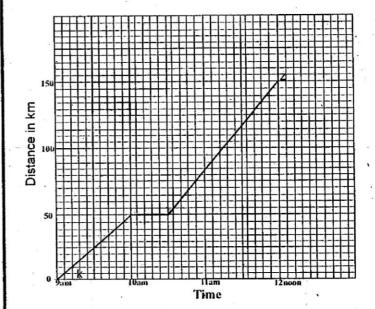

he least number that can be subtracted from 60260 to make it divisible by 11?

A. 1

**B.9** 

C. 4

D. 2

45. What is the possible value of x if

 $x \div 24 = 134 \text{ rem } 20$ 

A.. 64320

B. 3236

C. 3216

D. 3196

46. What is the value of  $\frac{1}{4}$  of 24 ÷3 x 9 +3-2

A. 23

B. 21

C. 19

D. 13

47. A rectangular container measures 85 cm by 60 cm by 2m. What is the capacity of the container in litres

A. 10200L

B. 102L

C. 10.2L

D. 1020L

**48.** In a meeting 60% of the people were adults. If 1200 are children. How many people were in the meeting?

A. 40%

B. 3000

C. 4800

D. 3600

49. Find the area of the unshaded part



A. 128cm<sup>2</sup>

B. 308cm<sup>2</sup>

C. 96cm2

D. 180cm<sup>2</sup>

**50.** The graph below represents a motorist journey from town K to town Z



What distance had he covered by 11.30 am?

A. 115km

B. 110km

C. 35km

D. 75km



# STEGA SERIES STANDARD SEVEN 2015

## SCIENCE

Time: 1 hour 40 min

|    |                                                      |     | Time: I hour 40 mi                                                                            |
|----|------------------------------------------------------|-----|-----------------------------------------------------------------------------------------------|
| 1. | The sac that encloses the testes in the male         |     | Three of the following are NOT uses of the ga                                                 |
|    | reproductive system is called                        |     | labelled Q except