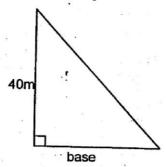

3412506.64** B: 341206.064
  - C. 341250664 D. 340126.64
- 2. What is the total value of digit 5 in 6758429?
  - A. 58000
- B. 50
- C. ten thousands
- D. 50000
- 3. What is the sum of 0.16 + 24.35 + 3.456 correct to 2 cecimal places
  - A. 27.00
- B. 27.96
- C. 27.97
- D. 27.98
- Which of the numbers given below is divisible by 8?
  - A. 689432
- B. 88471
- C. 909183
- D. 37596
- 5. Express 0.125 as a fraction in its simplest form

  - A. 1/4 B. 1/8 C. 1/2
- A coffee factory exported one hudrend and ninety 6. five thousand, seven hundred and sixty two bags of coffee in the year 2012. In the following year, the export increased by five hunded bags. How many bags did it export in the two years?
  - A. 392924
- B. 195762
- C. 392024
- D. 196262
- 7. The figure below represents a flower bed



If it has an area of 1000m<sup>2</sup> and a height of 40 m find its base

- A. 25 m B. 100 m
- C. 60m D. 50m
- 8. Okello covered a distance of 360 km in 4 hours. What was his speed in km/hr?
  - A. 10 km/hr
- B. 90 km/hr
- C. 364 km/hr
- D. 1440 km/hr
- 9. The mass of the first four boys was 40 kg, 45kg, 35kg and 50 kg. What was the mass of the fifth boy if the mean mass of the five boys was 40 kg?
  - A. 170 kg
- B. 50kg
- C. 30 kg
- D. 45kg
- A farmer had 3 metres of string. She later cut it into 10. 3/, metre pieces. How many pieces did she get?
  - B. 1/<sub>e</sub>
- C. 9/<sub>2</sub> D. 1 1/<sub>8</sub>
- A school has 800 pupils. If each pupil is given a 2 11. dl packet of milk, how much milk did they take in litres?
  - A. 16L
- B. 1600L
- C. 160L
- D.1.6L
- 12. What is the next