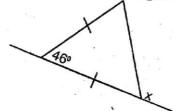

24,32 and 96?
  - A. 104
- B. 96
- C. 88
- D. 768
- After an increase of 12%, an item cost sh 5600. 35. What was the original price of the item?
  - A sh 6272
- B. sh 672
- C. sh'600
- D.sh 5000
- What is the sum of the number of edges, vertices 36. and faces of an open cube?
  - A. 17
- B. 25
- C. 20
- 37. What is the value of  $8^2$  (81-9)

$$4^2 \times 6^2$$

A. 8

B. 16

C. 24

D. 12

- Three bells ring at inervals of 6 minutes, 5 minutes 38. and 15 minutes. If they were rang together at 11.45am, at what time will they ring together again?
  - A. 12.30am
- B. 12.15pm
- C. 12.30pm
- D. 12.15am
- Draw a triangle ABC in which line AB=6cm, 39. AC=5cm and angle BAC= 105°. What is the measure of angle ACB?
  - A. 1420
- B. 58° C. 42°
- D 1380
- 40. What is the value of the angle marked X



MATHS- 7 S/S 01/15

A. 1130

B. 67°

C. 134º

D. 92°

What is the mean number of days of the first four months of the year 2011?

A. 30

B. 120

C.121

 $\dot{D}$ . 30  $\frac{1}{4}$ 

42. What is 689674 rounded off to the nearest 1000?

A. 680,000

B. 690,000

C. 689,000

D. 689,600

43. Work \ 576 + A.. 28

4<sup>2</sup> B. 1

C. 3.5

D. 27

44. What is the least number that can be subtracted from 60260 to make it divisible by 11?

A. 1

**B.9** 

C. 4

D. 2

45. What is the possible value of x if

 $x \div 24 = 134 \text{ rem } 20$ 

A.. 64320

B. 3236

C. 3216

D. 3196

46. What is the value of  $\frac{1}{4}$  of 24 ÷3 x 9 +3-2

A. 23

B. 21

C. 19

D. 13

47. A rectangular container measures 85 cm by 60 cm by 2m. What is the capacity of the container in litres

A. 10200L

B. 102L

C