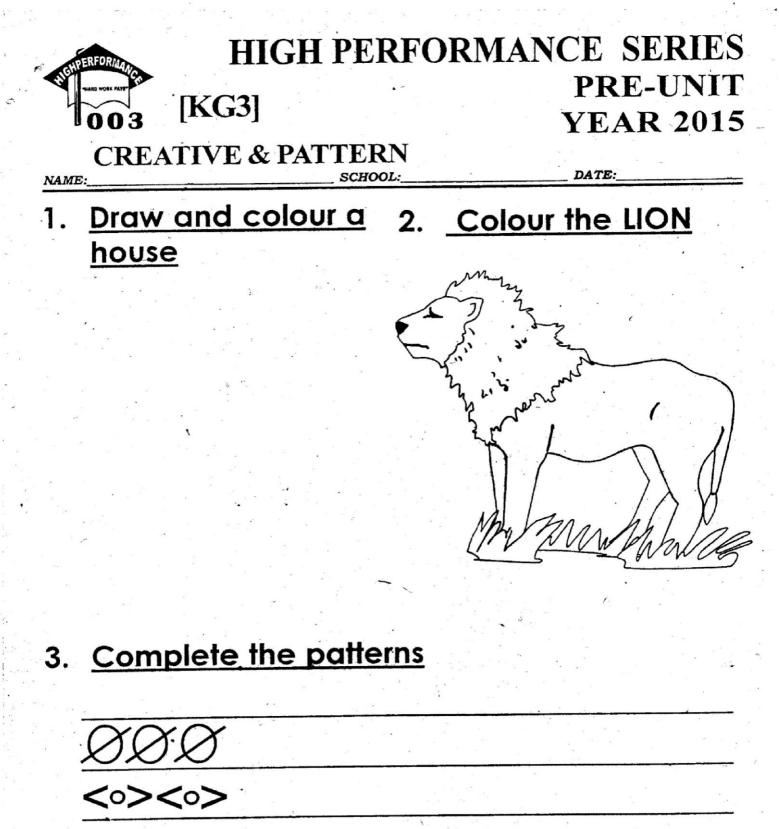

wmwm

HPS-003 / PRE-UNIT CREATIVE/PATTERN / 2015

| Philip Park             |              |                   |             | i di Baliane a |  |  |  |  |
|-------------------------|--------------|-------------------|-------------|----------------|--|--|--|--|
| HIGH PERFORMANCE SERIES |              |                   |             |                |  |  |  |  |
| WARD WORK PATE          | IKC21        |                   | `           | PRE-UNIT       |  |  |  |  |
| 003<br>DF               | ADING & ]    |                   | YEAR 2015   |                |  |  |  |  |
| NAME:                   |              | NUSUMA<br>school: |             | DATE:          |  |  |  |  |
| Read th                 | ese words    |                   |             |                |  |  |  |  |
| 1. my                   | 5. with      | 9. a              | 13. sit     |                |  |  |  |  |
| 2. in                   | 6. yes       | - 10. :           | sand        | 14. be         |  |  |  |  |
| 3. on                   | 7. com       | e 11.             | 15. mother  |                |  |  |  |  |
| 4. at                   | 8. box       | 12.               | 12. look 10 |                |  |  |  |  |
| Read the                | e sentence   | <u>es</u>         |             |                |  |  |  |  |
| 17. My fe               | ather have   | e a nice cá       | r           |                |  |  |  |  |
| 18. My b                | ag is very   | v wet.            | 1           |                |  |  |  |  |
| 19. A red               | d hat is on  | the head.         |             |                |  |  |  |  |
| 20. Go c                | and tell hin | n to come.        | 9<br>9      |                |  |  |  |  |
| 1                       |              |                   |             | ·              |  |  |  |  |
| 6 A                     |              | KUSON             | 1A          |                |  |  |  |  |
| <u>Soma sil</u>         | abi          | D.                |             |                |  |  |  |  |
| ze                      | na           | wa                | cha         | da             |  |  |  |  |
| za                      | la           | mwa               | ke          | gu             |  |  |  |  |
| <u>Soma ma</u>          | ajina haya   |                   |             |                |  |  |  |  |
| mama                    | unda -       | zake              | mawe        | kitabu         |  |  |  |  |
| lipa                    | kaka         | huyu              | gari        | ukuta          |  |  |  |  |