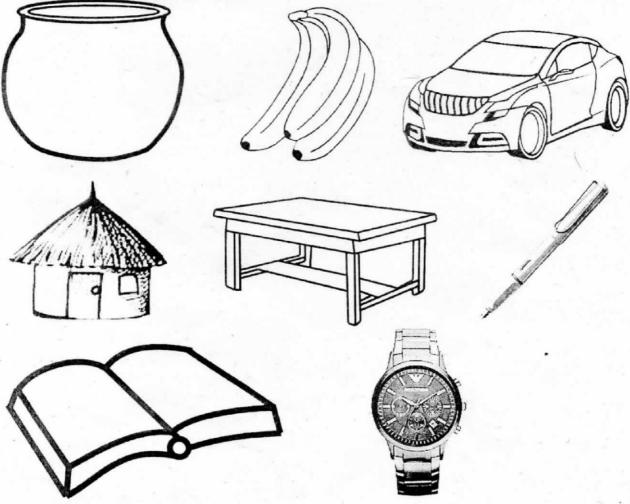

### HIGH FLYER SERIES TRIAL EXAMINATION BABY CLASS - 2015 **READING**

| NAM | E:     |        |        | _ CI     | ASS: |   |   |   | _ |
|-----|--------|--------|--------|----------|------|---|---|---|---|
| Red | ad the | follow | ving s | ound     | 5    |   |   | 1 |   |
| a   | b      | C      | d      | е        | f    | g | h | i | j |
| k   | i i    | m      | n      | 0        | р    | q | r | S | t |
| u   | V      | w      | X      | <b>y</b> | z    |   |   |   |   |
| Red | ad the | se pic | tures  |          |      |   |   |   |   |