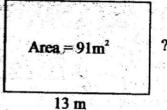

- D. Twenty minutes to 4 o'clock
- What is the G.C.D of 24, 72 and 96? 16.
  - A. 12
- B. 8
- C. 24
- D. 6
- Which of the numbers below is not divisible 17. by 9?
  - A. 117
- B. 234
- C. 671
- D. 6948
- 18. How many quarter litre cups can fill the jar below?





- A. 15
- B. 120
- C. 90
- D. 60
- How many days are there in the last quarter 19. of a year?
  - A. 91 days
- B. 122 days
- C. 92 days
- D. 90 days
- Calculate the L.C.M of 6, 8 and 12. 20.
  - A. 24
- B. 48
- C. 72
- Convert  $3\frac{1}{5}$  into improper fraction. 21.
- A.  $\frac{2}{6}$  . A  $\frac{2}{6}$  . A  $\frac{6}{6}$  . A many kilographic did he travel?  $\frac{6}{6}$  . D A  $\frac{2000 \text{km}}{6}$

22. The area of a rectangular room is 91m<sup>2</sup> as shown below. Find its width if the length is 13 metres.



- A. 11m
- B. 7m
- C. 8m
- D. 7 cm
- 23. Simplify

$$9c + 8c - 7c - 5c =$$

- A. 11c
- B. 6c
- C. 4c
- D. 5e
- What is the place value of digit 3 in 86.013? 24.
  - A. Thousandths
- B. Hundredths
- C. Thousands
- D. Hundreds
- Subtract
  - 3614 from 9709
  - S 010
- B. 6095
- D. 6094
- the he factor tree drawn below



- A. 38, 2, 3
- B. 38, 2,2
- C. 36, 2, 3
- D. 36, 3, 2
- 27. Subtract
  - 1 from!
- B. 1
- D. 16.755 7 .CI

- 28. Change 15000 metres into kilometres
  - A. 150km
- B. 15 km
- C. 1.5km
- D. 150 000km
- 29. Work out the volume of the cuboid below



- A. 576cm<sup>2</sup>
- B. 72cm
- C. 576cm3
- D. 528cm
- 30. Convert 0.125 into fractions and simplify to its simplest form.
  - A.  $\frac{125}{100}$
- B.  $\frac{125}{1000}$
- C.  $\frac{1}{8}$
- D.  $\frac{3}{24}$
- 31. A fa