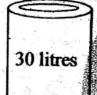

he area of the shaded part in the figure 11. below in m<sup>2</sup>



- A 144cm
- B. 144m<sup>2</sup>
- C 36m
- D. 288m<sup>2</sup>
- - cm
    - 20
  - 7
  - 140 cm A. 49 m
  - 140cm B. 50m
  - C. 50m 40cm
  - 140cm D. 7m
- What is the next number in the pattern below 13.
  - 2, 3, 5, 7
  - A. 11
- B. 9
- .C. 10
- D. 13
- Work out 14.

$$3\frac{1}{2} \times 12 =$$

- A. 47
- B. 56
- C. 42
- D. 18

TW - 004

What is the time shown on the clock face 15. below?



- A. Quarter past three
- B. Twenty minutes to 3
- C. Eight past four
- D. Twenty minutes to 4 o'clock
- What is the G.C.D of 24, 72 and 96? 16.
  - A. 12
- B. 8
- C. 24
- D. 6
- Which of the numbers below is not divisible 17. by 9?
  - A. 117
- B. 234
- C. 671
- D. 6948
- 18. How many quarter litre cups can fill the jar below?





- A. 15
- B. 120
- C. 90
- D. 60
- How many days are there in the last quarter 19. of a year?
  - A. 91 days
- B. 122 days
- C. 92 days
- D. 90 days
- Calculate the L.C.M of 6, 8 and 12. 20.
  - A. 24
- B. 48
- C. 72
- Convert  $3\frac{1}{5}$  into improper fraction. 21.
- A.  $\frac{2}{6}$  . A  $\frac{2}{6}$  . A  $\frac{6}{6}$  . A many kilographic did he travel?  $\frac{6}{6}$  . D A  $\frac{2000 \text{km}}{6}$

22. The area of a rectangular room is 91m<sup>2</sup> as shown below. Find its width if the length is 13 metres.



- A. 11m
- B. 7m
- C. 8m
- D. 7 cm
- 23. Simplify

$$9c + 8c - 7c - 5c =$$

- A. 11c
- B. 6c
- C. 4c
- D. 5e
- What is the place value of digit 3 in 86.013? 24.
  - A. Thousandths
- B. Hundredths
- C. Thousands
- D. Hundreds
- Subtract
  - 3614 from 9709
  - S 0