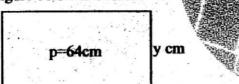

on land and water.

Where can hippos be destructive?

- A la rivers.
- is to Egypt.
- C in lakes.
- D. In farms.

Suppose the appropriate title for the passage.

Will mimals

animals

Rippopotamus

D. Aquatic animals.

sabimon we



#### **STANDARD FIVE - YEAR 2015**



# **MATHEMATICS**

TIME: 2 hours

- Write six hundred and six thousand and sixty six in figures
  - A. 600666
- B. 606066
- C. 66066
- D. 606060
- What is the place value of digit 2 in 627934? 2.
  - A. Hundred of thousands
  - B. Thousands
  - C. Tens of thousands
  - D. Ten Thousandths
- Which of the numbers below is not 3. divisible by 3?
  - A. 672
- B. 96
- C. 1521
- D: 7921
- The numbers below are prime numbers
  - except
  - A. 89
- B. 97
- C. 87
- D. 73
- Find the value of y if the period 5. figure below is 64cm.



- 19 cm
- A. 13cm
- B. 14cm
- C. 26cm
- D. 38cm
- Round off 3695 to the nearest hundreds
  - A. 3690
- B. 3700
- C. 4000
- D. 3600
- Name the angle drawn below. 7.



- A. Right angle.
- B. Obtuse angle.
- C. Reflex angle.
- D. Acute angle.

- 8. How many hours are there in 8 days?
  - A. 96 hrs
- B. 196 hrs
- C. 192 hrs.
- D. 240 hrs
- 9. Add

- A. 3871
- B. 4771
- C. 3770
- D. 3870
- Write 47 in Roman numbers. 10.
  - A. XLVII
- B. LXVII
- C. XLIIX
- D. XLVIII
- Find the area of the shaded part in the figure 11. below in m<sup>2</sup>



- A 144cm
- B. 144m<sup>2</sup>
- C 36m
- D. 288m<sup>2</sup>
- - cm
    - 20
  - 7
  - 140 cm A. 49 m
  - 140cm B. 50m
  - C. 50m 40cm
  - 140cm D. 7m
- What is the next number in the pattern below 13.
  - 2, 3, 5, 7
  - A. 11
- B. 9
- .C. 10
- D. 13