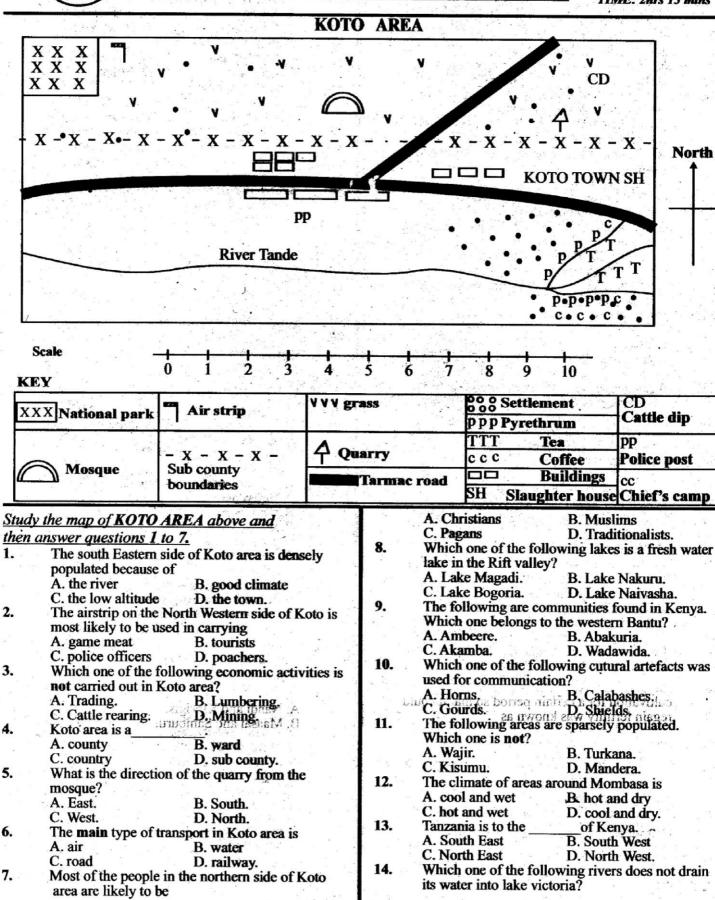

After taking the milk he left calling people to tell them the latest news. Many people gathered and as started talking, he only managed to say the word 'beat' and started using signs. People were happy and thank the woman who carried out the plot.