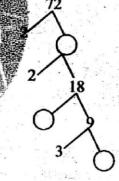

ere in the last quarter 19. of a year?
  - A. 91 days
- B. 122 days
- C. 92 days
- D. 90 days
- Calculate the L.C.M of 6, 8 and 12. 20.
  - A. 24
- B. 48
- C. 72
- Convert  $3\frac{1}{5}$  into improper fraction. 21.
- A.  $\frac{2}{6}$  . A  $\frac{2}{6}$  . A  $\frac{6}{6}$  . A many kilographic did he travel?  $\frac{6}{6}$  . D A  $\frac{2000 \text{km}}{6}$

22. The area of a rectangular room is 91m<sup>2</sup> as shown below. Find its width if the length is 13 metres.



- A. 11m
- B. 7m
- C. 8m
- D. 7 cm
- 23. Simplify

$$9c + 8c - 7c - 5c =$$

- A. 11c
- B. 6c
- C. 4c
- D. 5e
- What is the place value of digit 3 in 86.013? 24.
  - A. Thousandths
- B. Hundredths
- C. Thousands
- D. Hundreds
- Subtract
  - 3614 from 9709
  - S 010
- B. 6095
- D. 6094
- the he factor tree drawn below



- A. 38, 2, 3
- B. 38, 2,2
- C. 36, 2, 3
- D. 36, 3, 2
- 27. Subtract
  - 1 from!
- B. 1
- D. 16.755 7 .CI

- 28. Change 15000 metres into kilometres
  - A. 150km
- B. 15 km
- C. 1.5km
- D. 150 000km
- 29. Work out the volume of the cuboid below



- A. 576cm<sup>2</sup>
- B. 72cm
- C. 576cm3
- D. 528cm
- 30. Convert 0.125 into fractions and simplify to its simplest form.
  - A.  $\frac{125}{100}$
- B.  $\frac{125}{1000}$
- C.  $\frac{1}{8}$
- D.  $\frac{3}{24}$
- 31. A family uses  $2\frac{1}{4}$  litres of milk daily than many litres of milk does the family use in four weeks?
  - A. 631
- B. 721
- C. 541
- D. 68
- 32. Add

| Auu |     | 8 ° N |
|-----|-----|-------|
| km  | m.  | cm    |
| 5   | 385 | 72    |
| -61 | 590 | 80    |
|     |     |       |

- A. 66km 986m 52cm
- B. 66km 95