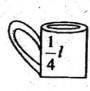

the area of the shaded part in the figure 11. below in m<sup>2</sup>



- A 144cm
- B. 144m<sup>2</sup>
- C 36m
- D. 288m<sup>2</sup>
- - cm
    - 20
  - 7
  - 140 cm A. 49 m
  - 140cm B. 50m
  - C. 50m 40cm
  - 140cm D. 7m
- What is the next number in the pattern below 13.
  - 2, 3, 5, 7
  - A. 11
- B. 9
- .C. 10
- D. 13
- Work out 14.

$$3\frac{1}{2} \times 12 =$$

- A. 47
- B. 56
- C. 42
- D. 18

TW - 004

What is the time shown on the clock face 15. below?



- A. Quarter past three
- B. Twenty minutes to 3
- C. Eight past four
- D. Twenty minutes to 4 o'clock
- What is the G.C.D of 24, 72 and 96? 16.
  - A. 12
- B. 8
- C. 24
- D. 6
- Which of the numbers below is not divisible 17. by 9?
  - A. 117
- B. 234
- C. 671
- D. 6948
- 18. How many quarter litre cups can fill the jar below?





- A. 15
- B. 120
- C. 90
- D. 60
- How many days are there in the last quarter 19. of a year?
  - A. 91 days
- B. 122 days
- C. 92 days
- D. 90 days
- Calculate the L.C.M of 6, 8 and 12. 20.
  - A. 24
- B. 48
- C. 72
- Convert  $3\frac{1}{5}$  into improper fraction. 21.
- A.  $\frac{2}{6}$  . A  $\frac{2}{6}$  . A  $\frac{6}{6}$  . A many kilographic did he travel?  $\frac{6}{6}$  . D A  $\frac{2000 \text{km}}{6}$

22. The area of a rectangular room is 91m<sup>2</sup> as shown below. Find its width if the length is 13 metres.



- A. 11m
- B. 7m
- C. 8m
- D. 7 cm
- 23. Simplify

$$9c + 8c - 7c - 5c =$$

- A. 11c
- B. 6c
- C. 4c
- D. 5e
- What is the place value of digit 3 in 86.013? 24.
  - A. Thousandths
- B. Hundredths
- C. Thousands
- D. Hundreds
- Subtract
  - 3614 from 9709
  - S