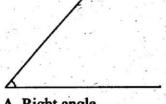

mimals

animals

Rippopotamus

D. Aquatic animals.

sabimon we



#### **STANDARD FIVE - YEAR 2015**



# **MATHEMATICS**

TIME: 2 hours

- Write six hundred and six thousand and sixty six in figures
  - A. 600666
- B. 606066
- C. 66066
- D. 606060
- What is the place value of digit 2 in 627934? 2.
  - A. Hundred of thousands
  - B. Thousands
  - C. Tens of thousands
  - D. Ten Thousandths
- Which of the numbers below is not 3. divisible by 3?
  - A. 672
- B. 96
- C. 1521
- D: 7921
- The numbers below are prime numbers
  - except
  - A. 89
- B. 97
- C. 87
- D. 73
- Find the value of y if the period 5. figure below is 64cm.



- 19 cm
- A. 13cm
- B. 14cm
- C. 26cm
- D. 38cm
- Round off 3695 to the nearest hundreds
  - A. 3690
- B. 3700
- C. 4000
- D. 3600
- Name the angle drawn below. 7.



- A. Right angle.
- B. Obtuse angle.
- C. Reflex angle.
- D. Acute angle.

- 8. How many hours are there in 8 days?
  - A. 96 hrs
- B. 196 hrs
- C. 192 hrs.
- D. 240 hrs
- 9. Add

- A. 3871
- B. 4771
- C. 3770
- D. 3870
- Write 47 in Roman numbers. 10.
  - A. XLVII
- B. LXVII
- C. XLIIX
- D. XLVIII
- Find the area of the shaded part in the figure 11. below in m<sup>2</sup>



- A 144cm
- B. 144m<sup>2</sup>
- C 36m
- D. 288m<sup>2</sup>
- - cm
    - 20
  - 7
  - 140 cm A. 49 m
  - 140cm B. 50m
  - C. 50m 40cm
  - 140cm D. 7m
- What is the next number in the pattern below 13.
  - 2, 3, 5, 7
  - A. 11
- B. 9
- .C. 10
- D. 13
- Work out 14.

$$3\frac{1}{2} \times 12 =$$

- A. 47
- B. 56
- C. 42
- D. 18

TW - 004

What is the time shown on the clock face 15. below?



- A. Quarter past three