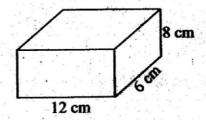

{2}{6}$  . A  $\frac{6}{6}$  . A many kilographic did he travel?  $\frac{6}{6}$  . D A  $\frac{2000 \text{km}}{6}$

22. The area of a rectangular room is 91m<sup>2</sup> as shown below. Find its width if the length is 13 metres.



- A. 11m
- B. 7m
- C. 8m
- D. 7 cm
- 23. Simplify

$$9c + 8c - 7c - 5c =$$

- A. 11c
- B. 6c
- C. 4c
- D. 5e
- What is the place value of digit 3 in 86.013? 24.
  - A. Thousandths
- B. Hundredths
- C. Thousands
- D. Hundreds
- Subtract
  - 3614 from 9709
  - S 010
- B. 6095
- D. 6094
- the he factor tree drawn below



- A. 38, 2, 3
- B. 38, 2,2
- C. 36, 2, 3
- D. 36, 3, 2
- 27. Subtract
  - 1 from!
- B. 1
- D. 16.755 7 .CI

- 28. Change 15000 metres into kilometres
  - A. 150km
- B. 15 km
- C. 1.5km
- D. 150 000km
- 29. Work out the volume of the cuboid below



- A. 576cm<sup>2</sup>
- B. 72cm
- C. 576cm3
- D. 528cm
- 30. Convert 0.125 into fractions and simplify to its simplest form.
  - A.  $\frac{125}{100}$
- B.  $\frac{125}{1000}$
- C.  $\frac{1}{8}$
- D.  $\frac{3}{24}$
- 31. A family uses  $2\frac{1}{4}$  litres of milk daily than many litres of milk does the family use in four weeks?
  - A. 631
- B. 721
- C. 541
- D. 68
- 32. Add

| Auu |     | 8 ° N |
|-----|-----|-------|
| km  | m.  | cm    |
| 5   | 385 | 72    |
| -61 | 590 | 80    |
|     |     |       |

- A. 66km 986m 52cm
- B. 66km 955m 52cm
- C. 65km 976m 52cm
- D. 66km 976m 52cm
- 33. Subtract

36.275 - 18.51=

- A. 34.424
- B. 17.765
- C. 18,765
- D. 16.755
- \$ .00

34. Find the perimeter of the square below



- A. 64cm
- B. 68cm<sup>2</sup>
- C. 72cm
- D. 68cm
- 35. Conver