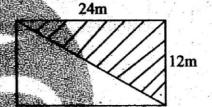

en Thousandths
- Which of the numbers below is not 3. divisible by 3?
  - A. 672
- B. 96
- C. 1521
- D: 7921
- The numbers below are prime numbers
  - except
  - A. 89
- B. 97
- C. 87
- D. 73
- Find the value of y if the period 5. figure below is 64cm.



- 19 cm
- A. 13cm
- B. 14cm
- C. 26cm
- D. 38cm
- Round off 3695 to the nearest hundreds
  - A. 3690
- B. 3700
- C. 4000
- D. 3600
- Name the angle drawn below. 7.



- A. Right angle.
- B. Obtuse angle.
- C. Reflex angle.
- D. Acute angle.

- 8. How many hours are there in 8 days?
  - A. 96 hrs
- B. 196 hrs
- C. 192 hrs.
- D. 240 hrs
- 9. Add

- A. 3871
- B. 4771
- C. 3770
- D. 3870
- Write 47 in Roman numbers. 10.
  - A. XLVII
- B. LXVII
- C. XLIIX
- D. XLVIII
- Find the area of the shaded part in the figure 11. below in m<sup>2</sup>



- A 144cm
- B. 144m<sup>2</sup>
- C 36m
- D. 288m<sup>2</sup>
- - cm
    - 20
  - 7
  - 140 cm A. 49 m
  - 140cm B. 50m
  - C. 50m 40cm
  - 140cm D. 7m
- What is the next number in the pattern below 13.
  - 2, 3, 5, 7
  - A. 11
- B. 9
- .C. 10
- D. 13
- Work out 14.

$$3\frac{1}{2} \times 12 =$$

- A. 47
- B. 56
- C. 42
- D. 18

TW - 004

What is the time shown on the clock face 15. below?



- A. Quarter past three
- B. Twenty minutes to 3
- C. Eight past four
- D. Twenty minutes to 4 o'clock
- What is the G.C.D of 24, 72 and 96? 16.
  - A. 12
- B. 8
- C. 24
- D. 6
- Which of the numbers below is not divisible 17. by 9?
  - A. 117
- B. 234
- C. 671
- D. 6948
- 18. How many quarter litre cups can fill the jar below?





- A. 15
- B. 120
- C. 90
- D. 60
- How many days are there in the l