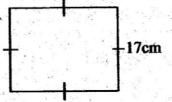

5km
- D. 150 000km
- 29. Work out the volume of the cuboid below



- A. 576cm<sup>2</sup>
- B. 72cm
- C. 576cm3
- D. 528cm
- 30. Convert 0.125 into fractions and simplify to its simplest form.
  - A.  $\frac{125}{100}$
- B.  $\frac{125}{1000}$
- C.  $\frac{1}{8}$
- D.  $\frac{3}{24}$
- 31. A family uses  $2\frac{1}{4}$  litres of milk daily than many litres of milk does the family use in four weeks?
  - A. 631
- B. 721
- C. 541
- D. 68
- 32. Add

| Auu |     | 8 ° N |
|-----|-----|-------|
| km  | m.  | cm    |
| 5   | 385 | 72    |
| -61 | 590 | 80    |
|     |     |       |

- A. 66km 986m 52cm
- B. 66km 955m 52cm
- C. 65km 976m 52cm
- D. 66km 976m 52cm
- 33. Subtract

36.275 - 18.51=

- A. 34.424
- B. 17.765
- C. 18,765
- D. 16.755
- \$ .00

34. Find the perimeter of the square below



- A. 64cm
- B. 68cm<sup>2</sup>
- C. 72cm
- D. 68cm
- 35. Convert  $\frac{3}{8}$  into decimal
  - A. 3.075
- B. 0.375
- C. 0.75
- D. 3.75
- -36. Multiply

369 by 21

- A. 382
- **B.** 738
- C. 7749
- D. 7649
- 37. How many cubes are in the stack below?



- A 21
- **B.** 18
- ₹ 20
- D. 24
- What is the sum of all the prime numbers between 70 and 90?
  - A 306
- B. 223
- C. 395
- D. 472
- 39. What is the sum of the next two numbers in the pattern below?
  - 3, 9, 15, \_
  - A. 53
- B. 48
- C. 47
- D. 46
- 40. Jackson travelled from Kahatia to Thika, a distance of 19730m and later travelled from Thika to Machakos a distance 22270m. How many kilometres did he travel?
  - A. 42000km
  - B. 420km
  - C. 4200km
  - D. 42 km

41. Arrange the following in order starting from the smallest to the