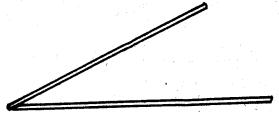

. 1800 Work out:- 736 ÷ 9

C. 2000

A. 80 rem 7

B. 81 rem 7 D. 81 rem 6

C. 82 rem.7 What is a seventh of 84? 7.

A. 91 B. 13 C. 72

D. 12

D. 1905

What fraction is shaded? 8.



A. 9/<sub>15</sub> B. 6/<sub>15</sub>

C.  $\frac{7}{15}$ 

D. 15/<sub>15</sub>

9. What is  $\frac{9}{13}$  in words?

A. Nine thirteen

B. Thirteen ninth

C. Nine thirteenth

D. Nine fifteenth

10. What is the missing number if  $\frac{5}{7} = \frac{10}{7}$ 

11. Work out:-

B. 7

D.  $^{13}/_{32}$ C.  $^{13}/_{16}$ 

12. What is 0.09 as a fraction.

A.  $^{15}/_{16}$  B.  $^{12}/_{13}$ 

A.  $^{9}/_{10}$  B.  $^{9}/_{100}$ 

C. 9/<sub>1000</sub>

D. 0.9/

13. Work out:-

Weeks Days 11 + 4 5

A. 15wks 11days

B. 15wks 4days

C. 16wks 3days

D. 16wks 4days

14. Using a ruler measure the length in centimeters.



B. 7cm C. 13cm A. 8cm D. 15cm

15. Convert 705cm into metres.

A. 7.5

C. 70.5 B. 7.50

D. 7.05

16. This is a map of a piece of land. What is the distance round the farm?



A. 2720m

B. 2820m

C. 2620m

D. 2730m

17. The bucket was filled by the jug.



1 LITRE

How many jugs were used?

A. 10

B. 40

C. 20

D. 30

18. How many ¼kg are there in 12kg?

A. 6 B. 16

C. 48

D. 38

19. What is the side of a square whose perimeter is 52cm? C. 26 D. 32

B. 208 A. 13 20. What is  $\frac{1}{5}$  of 35?

A. 175

D. 8

32 992 21. Work out:-

A. 41

B. 29

C. 30

D. 31 B. 344

22. Work out:-

43 x 8 A. 244 C. 334

D. 324

23. A trader sold 3275 litres of milk on March, 2879 litres on April and 2392 litres on May. How many more litres were sold on March than on May?

A. 8546

B. 396

C. 873

 $\fra