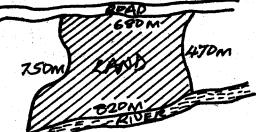

8.



A. 9/<sub>15</sub> B. 6/<sub>15</sub>

C.  $\frac{7}{15}$ 

D. 15/<sub>15</sub>

9. What is  $\frac{9}{13}$  in words?

A. Nine thirteen

B. Thirteen ninth

C. Nine thirteenth

D. Nine fifteenth

10. What is the missing number if  $\frac{5}{7} = \frac{10}{7}$ 

11. Work out:-

B. 7

D.  $^{13}/_{32}$ C.  $^{13}/_{16}$ 

12. What is 0.09 as a fraction.

A.  $^{15}/_{16}$  B.  $^{12}/_{13}$ 

A.  $^{9}/_{10}$  B.  $^{9}/_{100}$ 

C. 9/<sub>1000</sub>

D. 0.9/

13. Work out:-

Weeks Days 11 + 4 5

A. 15wks 11days

B. 15wks 4days

C. 16wks 3days

D. 16wks 4days

14. Using a ruler measure the length in centimeters.



B. 7cm C. 13cm A. 8cm D. 15cm

15. Convert 705cm into metres.

A. 7.5

C. 70.5 B. 7.50

D. 7.05

16. This is a map of a piece of land. What is the distance round the farm?



A. 2720m

B. 2820m

C. 2620m

D. 2730m

17. The bucket was filled by the jug.



1 LITRE

How many jugs were used?

A. 10

B. 40

C. 20

D. 30

18. How many ¼kg are there in 12kg?

A. 6 B. 16

C. 48

D. 38

19. What is the side of a square whose perimeter is 52cm? C. 26 D. 32

B. 208 A. 13 20. What is  $\frac{1}{5}$  of 35?

A. 175

D. 8

32 992 21. Work out:-

A. 41

B. 29

C. 30

D. 31 B. 344

22. Work out:-

43 x 8 A. 244 C. 334

D. 324

23. A trader sold 3275 litres of milk on March, 2879 litres on April and 2392 litres on May. How many more litres were sold on March than on May?

A. 8546

B. 396

C. 873

 $\frac{5}{16} + \frac{4}{16} + \frac{6}{16}$ 24. Work out:

A.  $^{15}/_{16}$  B.  $^{15}/_{48}$  C.  $^{15}/_{32}$ 



PENPLUS

### **STD 4 - TERM 3**

### **SCIENCE**

Time 1Hr.