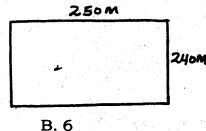

1^1/_4$$

- A.  $5^{11}/_{40}$
- B.  $5^{1}/_{10}$
- C.  $7^{11}/_{40}$
- D. 311/40
- 14. Work out;
  - 720048 + 24

- A. 320
- B. 3002
- C. 30020
- D. 30002
- 15. Find the height of the triangle below if its area is 72 cm<sup>2</sup>.



- A. 24 cm
- B. 18 cm
- C. 32 cm
- D. 12 cm
- 16. Change 72 km/hr to m/sec.
  - A. 12 m/s
- B. 20 m/s
- C. 18 m/s
- -D. 200 m/s
- 17. A tank has a capacity of 15500 dl. What is the capacity of the tank in litres?
  - A. 15.5 L
- B. 155 L
- C. 1550 L
- D. 15500 L
- 18. Use <, = or > to make statement correct.

B. None

C. >

- D. <
- 19. Fatuma took 480 seconds to walk from home to market. How many minutes does she take to walk from home to market?
  - A. 48 min
- B. 8 min
- C.  $1^1/_2$  min
- D. 6 min
- 20. What is the area of the figure below in ares?



- A. 600
- C. 60
- D. 6000

- 21. The price of Nissan matatu is sh. 1,258,000 and a van is sh. 1,805,000. By how much is the matatu cheaper than van?
  - A. 1,258,000
- B. 57.400
- C. 1,805,000
- D. 547,000
- 22. Work out the sum of XXIV and XCV.
  - A. 110
- B. 119
- C. 95
- D. 109
- 23. In the diagram below, what is the size of angle marked X?



- A. 70°
- B. 110° C. 40° D. 140°
- 24. Express 1/4 as a percentage.
  - A. 25%
- B. 0.25%
- C. 40
- D. 0.025
- 25. Work out;

| Hrs        | min | sec |
|------------|-----|-----|
| 15         | 30  | 31  |
| - <u>5</u> | 20  | 15  |
|            |     |     |

- A. 10 hrs 10 min 16 sec
- B. 20 hrs 50 min 45 sec
- C. 20 hrs 10 min
  - 16 sec
- D. 10 hrs 16 sec
- 26. How many triangles are in the figure below?



- A. 8
- **B**. 6
- C. 9
- D.