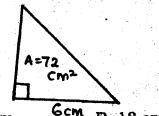

</sup>/<sub>4</sub>?
  - A.  $1^{3}/_{4}$
- B.  $3^{1}/_{2}$
- C.  $3^{1}/_{4}$
- D.  $3^2/_3$
- 10. How many <sup>1</sup>/<sub>4</sub> kg packets of tea leaves can be packed from a 50 kg bags?
  - A. 100
- B. 25
- C. 200
- D. 150
- 11. Express 0.65 as a fraction to the simplest form.
  - A.  $^{65}/_{100}$
- B.  $^{13}/_{20}$
- C. 13/50
- D. 6.5/100
- 12. Komu has sh. 432376 in his account while Ondieki has sh. 384496 in his account. How much money do they have altogether?
  - A. 47880
- B. 816872
- C. 817772
- D. 47880
- 13. Work out

$$3^2/_5 + 3^1/_8 - 1^1/_4$$

- A.  $5^{11}/_{40}$
- B.  $5^{1}/_{10}$
- C.  $7^{11}/_{40}$
- D. 311/40
- 14. Work out;
  - 720048 + 24

- A. 320
- B. 3002
- C. 30020
- D. 30002
- 15. Find the height of the triangle below if its area is 72 cm<sup>2</sup>.



- A. 24 cm
- B. 18 cm
- C. 32 cm
- D. 12 cm
- 16. Change 72 km/hr to m/sec.
  - A. 12 m/s
- B. 20 m/s
- C. 18 m/s
- -D. 200 m/s
- 17. A tank has a capacity of 15500 dl. What is the capacity of the tank in litres?
  - A. 15.5 L
- B. 155 L
- C. 1550 L
- D. 15500 L
- 18. Use <, = or > to make statement correct.

B. None

C. >

- D. <
- 19. Fatuma took 480 seconds to walk from home to market. How many minutes does she take to walk from home to market?
  - A. 48 min
- B. 8 min
- C.  $1^1/_2$  min
- D. 6 min
- 20. What is the area of the figure below in ares?



- A. 600
- C. 60
- D. 6000

- 21. The price of Nissan matatu is sh. 1,258,000 and a van is sh. 1,805,000. By how much is the matatu cheaper than van?
  - A. 1,258,000
- B. 57.400
- C. 1,805,000
- D. 547,000
- 22. Work out the sum of XX