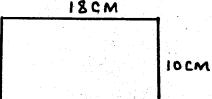

he drawing length for 350 m?
  - A. 300 cm
- B. 400 cm
- C. 7 cm
- D. 10 cm
- 39. What is the next number in the series;
  - 1.21, 1.44. 1.69, 1.96, \_\_\_\_\_
  - A. 2.25
- B. 3. 24
- C. 1.96
- D. 1.86
- 40. Find the product of faces and edges of a closed cuboid.
  - A. 18
- B. 48
- C. 96
- D. 72
- 41. What is 7)1 correct to 3 decimal places?
  - A. 0.143
- B. 0.140
- C. 0.142
- D. 0.1429
- 42. Find the size of the angle marked Y.

- A. 240°
- B. 120°
- C. 105°
- D. 15°
- 43. How many cubes are in the stack



- A. 56
- B. 45
- C. 54
- D. 50

44. Work out;

$$20 g \div 4$$

- A. 1 t 511 kg 055 g
- B. 1 t
- 501 kg 255 g
- C. 1 t
- 511 kg 255 g
- D. 1 t
- 510 kg 225 g
- 45. Work out the following;

74)30192

- A. 40008
- B. 408
- C. 48
- D. 4008
- 46. What is the area of the figure below?



- A. 28
- B. 180 cm<sup>3</sup>
- C. 180 cm
- D. 180 cm<sup>2</sup>

47. The angle marked X is



- A. acute
- B. right angle
- C. reflex
- D. obtuse
- 48. The weight of 6 pupils in a class are as follows; 40 kg, 35 kg, 48 kg, 39 kg, 38 kg and 40 kg. What was their average weight?
  - A. 40 kg
- B. 30 kg
- C. 45 kg
- D. 39 kg

The table below shows the number of people who attended a party in Golden Hotel Nyeri. Use it to answer questions 49 - 50.

|               | Men | Women | Children |
|---------------|-----|-------|----------|
|               |     |       |          |
| No. of people | 750 | 340   | 420      |

- 49. If the total number of people invited was 1600, how many people failed to turn up?
  - A. 420
- B. 90
- C. 1510
- D. 1090
- 50. How many more men that women attended