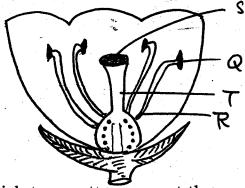

D. 1090
- 50. How many more men that women attended the party?
  - A. 730
- B. 330
- C. 340
- D. 410

#### **STD 6 - TERM 3**

#### **SCIENCE**

Time: 1hr 40 min

| 1. | Which one of the following heavenly |
|----|-------------------------------------|
|    | bodies is NOT a member of solar     |
|    | system?                             |

- A. Moon
- B. Comets
- C. Sun
- D. Star
- 2. Which one of the following sets consists of only green non-flowering plants?
  - A. Mould, cedar, fern
  - B. Algae, pine, puffball
  - C. Fern, lichen, moss
  - D. Toadstool, mould, algae
- Which part of a flower has the same function as ovum in female human being?
  - A. Pistil
- B. Ovary
- C. Ovules
- D. Pollen grains

The diagram below shows parts of a flower. Study it and then answer questions 4 - 5.



- Which two parts represent the stamen?
  - A. Q and R
- B. S and T
- C. O and S
- D. T and R
- Which of the labelled parts receive the 5. male cells during pollination?
  - A. Q
- B. R

B.C.G vaccine is given to immunize someone against \_ A. tuberculosis B. malaria C. polio D. measles 7. Which one of the following is NOT a factor that influence the rate of soil erosion? A. The steepness of the land B. Presence of ground cover C. Size of soil particles D. Rainfall intensity All the following are rotational grazing 8. methods EXCEPT \_ A. paddocking B. herding C. strip grazing D. tethering Which of the following shows the correct order of change of state? A. Ice - vapour - water B. Vapour - ice - water C. Ice - water - vapour D. Water - ice - vapour

10. Which of the following items can