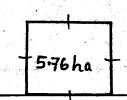

RINYAGA

#### STD 6 - TERM 3 MATHEMATICS

Time: 2 hours

- 1. Write six million seventy five thousand, eight hundred and thirty seven in symbols.
  - A. 6,075,837
- B. 60750873
- C. 60758370
- D. 607**5087**3
- 2. What is the place value of digit 6 in the product of 0.08 and 0.08?
  - A. Tenths
- B. Thousandths
- C. Thousands
- D. Hundredths
- 3. Round off 596485 to the nearest thousand.
  - A. 590000
- B. 597000
- C. 600,000
- D. 596000
- 4. Express 0.086 and as a percentage.
  - A. 86%
- B. 8.6%
- C. 0.86%
- D. 0.086%
- 5. What is the perimeter of the semi-circle below?  $(\pi = {}^{22}/_{7})$



- A. 13.2 cm
- B. 13.86 cm
- C. 21.6 cm
- D. 44 cm
- 6. Find the G.C.D of 15, 18 and 24.
  - A. 72
- B. 90
- C. 3
- D. 15
- 7. The area of the square below is 5.76 ha. Calculate the perimeter.



- A. 960 m
- B. 240 m
- C. 24 m
- D. 480 m
- 8. Arrange the following fractions in ascending order.

- A.  $\frac{3}{4}$ ,  $\frac{5}{8}$ ,  $\frac{4}{9}$ ,  $\frac{1}{3}$
- B.  $\frac{1}{3}$ ,  $\frac{4}{9}$ ,  $\frac{5}{8}$ ,  $\frac{3}{4}$ 
  - C.  $\frac{1}{3}$ ,  $\frac{5}{8}$ ,  $\frac{4}{9}$ ,  $\frac{3}{4}$
  - D. 1/3, 3/4, 4/9, 5/8
- 9. What is the square root of 12<sup>1</sup>/<sub>4</sub>?
  - A.  $1^{3}/_{4}$
- B.  $3^{1}/_{2}$
- C.  $3^{1}/_{4}$
- D.  $3^2/_3$
- 10. How many <sup>1</sup>/<sub>4</sub> kg packets of tea leaves can be packed from a 50 kg bags?
  - A. 100
- B. 25
- C. 200
- D. 150
- 11. Express 0.65 as a fraction to the simplest form.
  - A.  $^{65}/_{100}$
- B.  $^{13}/_{20}$
- C. 13/50
- D. 6.5/100
- 12. Komu has sh. 432376 in his account while Ondieki has sh.