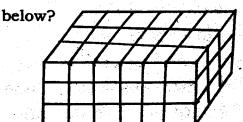

C. sh. 540
- D. sh. 680
- 36. What is (2.4)2?
  - A. 5.76
- B. 480
- C. 4.8
- D. 57.6
- 37. Calculate the distance covered by a car moving at a speed of 80 km/hr in 1 hr.
  - A. 140 km
- B. 70 km
- C. 80 km
- D. 80 m
- 38. The scale used in a map is 1 cm represent 50 m. What will be the drawing length for 350 m?
  - A. 300 cm
- B. 400 cm
- C. 7 cm
- D. 10 cm
- 39. What is the next number in the series;
  - 1.21, 1.44. 1.69, 1.96, \_\_\_\_\_
  - A. 2.25
- B. 3. 24
- C. 1.96
- D. 1.86
- 40. Find the product of faces and edges of a closed cuboid.
  - A. 18
- B. 48
- C. 96
- D. 72
- 41. What is 7)1 correct to 3 decimal places?
  - A. 0.143
- B. 0.140
- C. 0.142
- D. 0.1429
- 42. Find the size of the angle marked Y.

- A. 240°
- B. 120°
- C. 105°
- D. 15°
- 43. How many cubes are in the stack



- A. 56
- B. 45
- C. 54
- D. 50

44. Work out;

$$20 g \div 4$$

- A. 1 t 511 kg 055 g
- B. 1 t
- 501 kg 255 g
- C. 1 t
- 511 kg 255 g
- D. 1 t
- 510 kg 225 g
- 45. Work out the following;

74)30192

- A. 40008
- B. 408
- C. 48
- D. 4008
- 46. What is the area of the figure below?



- A. 28
- B. 180 cm<sup>3</sup>
- C. 180 cm
- D. 180 cm<sup>2</sup>

47. The angle marked X is



- A. acute
- B. right angle
- C. reflex
- D. obtuse
- 48. The weight of 6 pupils in a class are as follows; 40 kg, 35 kg, 48 kg, 39 kg, 38 kg and 40 kg. What was their average weight?
  - A. 40 kg
- B. 30 kg
- C. 45 kg
- D. 39 kg

The table below shows the number of people who attended a party in Golden Hotel Nyeri. Use it to answer questions 49 - 50.

|               | Men | Women | Children |
|---------------|