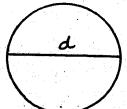

1,805,000
- D. 547,000
- 22. Work out the sum of XXIV and XCV.
  - A. 110
- B. 119
- C. 95
- D. 109
- 23. In the diagram below, what is the size of angle marked X?



- A. 70°
- B. 110° C. 40° D. 140°
- 24. Express 1/4 as a percentage.
  - A. 25%
- B. 0.25%
- C. 40
- D. 0.025
- 25. Work out;

| Hrs        | min | sec |
|------------|-----|-----|
| 15         | 30  | 31  |
| - <u>5</u> | 20  | 15  |
|            |     |     |

- A. 10 hrs 10 min 16 sec
- B. 20 hrs 50 min 45 sec
- C. 20 hrs 10 min
  - 16 sec
- D. 10 hrs 16 sec
- 26. How many triangles are in the figure below?



- A. 8
- **B**. 6
- C. 9
- D. 10
- 27. Convert 41/5 kg into grams.

- A. 420 g
- B. 4200 g
- C. 42000 g
- D. 0.42 g
- 28. Find the diameter of the circle whose circumference is 88 cm. (Take  $\pi = \frac{22}{7}$ )



- A. 20 cm
- B. 28 cm
- C. 14 cm
- D. 7 cm
- 29. Work out  $3^{1}/_{8} \div 6^{1}/_{4}$ 
  - A. 8
- B. 4
- $C. \frac{1}{2}$
- D.  $1^{1}/_{2}$
- 30. What is the supplementary angle of  $14^{1}/_{2}^{0}$ 
  - A.  $65^{1}/_{2}^{0}$
- B.  $75^{1}/_{2}^{0}$
- C.  $165^{1}/_{2}^{0}$
- D.  $126^{1}/_{2}^{0}$
- 31. Wanyiri bought a cow for sh. 35,000. He later sold it at sh. 60,000. What was the percentage profit?
  - A.  $70^{3}/_{7}\%$
- B. 70%
- C.  $71^3/_2\%$
- D. 71%
- 32. Solve for x;

$$^{2}/_{3}$$
 (6x - 12) = 2x + 4

- A. 3
- B. 12
- C.  $1^{1}/_{2}$
- D. 6
- 33. Wanderi slept at 9.30 pm and woke up the following morning at 6.30 am. How many hours had he been sleeping?
  - A. 9 hrs 50 min
  - B. 9 hrs
  - C. 9 hrs 36 min
  - D. 9 hrs 30 min
- 34. Which one of the following fractions i