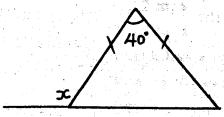

s
- -D. 200 m/s
- 17. A tank has a capacity of 15500 dl. What is the capacity of the tank in litres?
  - A. 15.5 L
- B. 155 L
- C. 1550 L
- D. 15500 L
- 18. Use <, = or > to make statement correct.

B. None

C. >

- D. <
- 19. Fatuma took 480 seconds to walk from home to market. How many minutes does she take to walk from home to market?
  - A. 48 min
- B. 8 min
- C.  $1^1/_2$  min
- D. 6 min
- 20. What is the area of the figure below in ares?



- A. 600
- C. 60
- D. 6000

- 21. The price of Nissan matatu is sh. 1,258,000 and a van is sh. 1,805,000. By how much is the matatu cheaper than van?
  - A. 1,258,000
- B. 57.400
- C. 1,805,000
- D. 547,000
- 22. Work out the sum of XXIV and XCV.
  - A. 110
- B. 119
- C. 95
- D. 109
- 23. In the diagram below, what is the size of angle marked X?



- A. 70°
- B. 110° C. 40° D. 140°
- 24. Express 1/4 as a percentage.
  - A. 25%
- B. 0.25%
- C. 40
- D. 0.025
- 25. Work out;

| Hrs        | min | sec |
|------------|-----|-----|
| 15         | 30  | 31  |
| - <u>5</u> | 20  | 15  |
|            |     |     |

- A. 10 hrs 10 min 16 sec
- B. 20 hrs 50 min 45 sec
- C. 20 hrs 10 min
  - 16 sec
- D. 10 hrs 16 sec
- 26. How many triangles are in the figure below?



- A. 8
- **B**. 6
- C. 9
- D. 10
- 27. Convert 41/5 kg into grams.

- A. 420 g
- B. 4200 g
- C. 42000 g
- D. 0.42 g
- 28. Find the diameter of the circle whose circumference is 88 cm. (Take  $\pi = \frac{22}{7}$ )



- A. 20 cm
- B. 28 cm
- C. 14 cm
- D. 7 cm
- 29. Work out  $3^{1}/_{8} \div 6^{1}/_{4}$ 
  - A. 8
- B. 4
- $C. \frac{1}{2}$
- D.  $1^{1}/_{2}$
- 30. What is the sup