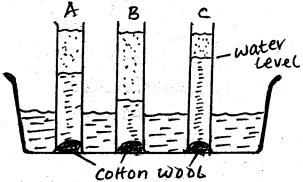

r, Neptune
  - C. Mars, Satan, Uranus
  - D. Earth, Saturn, Uranus

Use the following diagram to answer



- 17. Name the part marked S.
  - A. Glands

B. Testis

C. Penis

D. Urethra

- 18. What is the function of the part marked Sarra Boarners
  - A. Allow semen to pass the testis to the urethra.
  - B. Allow sperms to pass from the testis to the urethra
  - C. Produce sperms (500)
  - D. Produce semen fluids
- 19. Which one of the following is NOT a part of loam soil?
  - A. Humus

B. Clay

C. Gravel D. Sand

- 20. Which of the following diseases is LIKELY to occur in adolescent girls?
  - A. Marasmus

B. Anaemia

C. Rickets

D. Kwashiorkor

21. Typoid fever affects the \_\_\_\_\_

A. intestines

B. stomach

C. lungs

D. heart

Study the diagram below and answer the questions 22 - 23.



- 22. What is the purpose of cotton wool?
  - A. To absorb water
  - B. To filter the water
  - C. To prevent soil from dropping out of the tube.
  - D. To separate water from the soil

| 23.         | What type of soil is LIKELY to be in  |     | A. Paddocking B. Stall feeding             |
|-------------|---------------------------------------|-----|--------------------------------------------|
| •           | tube C?                               |     | C. Herding D. Tethering                    |
|             | A. Gravel B. Clay                     | 31. | The second D.P.T vaccine is given at       |
|             | C. Sand D. Loam                       |     |                                            |
| 24.         | Clouds are grouped according the      |     | A. 10 weeks B.