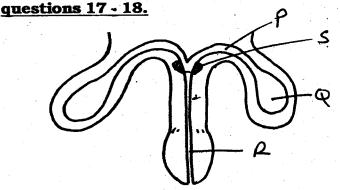

emperature of wind
- D. give an idea of wind speed
- 12. Some goats have their skin covered with long hair. The long hair is called

A. wool

B. merino hair

C. fur

D. mohair

- 13. All mammals do not
  - A. give birth
  - B. have mammary glands
  - C. have hairy bodies
  - D. have a constant body temperature
- 14. Name the first digestive juice.

A. Insulin

B. Bile

C. Intestinal juice

D. Saliva

- is both a traditional and a modern method of food preservation.
  - A. Refrigeration
- B. Canning
- C. Use of honey
- D. Drying
- 16. Which of the following planets are in the second, fifth and eighth position respectively from the sun?
  - A. Venus, Jupiter, Neptune
  - B. Uranus, Jupiter, Neptune
  - C. Mars, Satan, Uranus
  - D. Earth, Saturn, Uranus

Use the following diagram to answer



- 17. Name the part marked S.
  - A. Glands

B. Testis

C. Penis

D. Urethra

- 18. What is the function of the part marked Sarra Boarners
  - A. Allow semen to pass the testis to the urethra.
  - B. Allow sperms to pass from the testis to the urethra
  - C. Produce sperms (500)
  - D. Produce semen fluids
- 19. Which one of the following is NOT a part of loam soil?
  - A. Humus

B. Clay

C. Gravel D. Sand

- 20. Which of the following diseases is LIKELY to occur in adolescent girls?
  - A. Marasmus

B. Anaemia

C. Rickets

D. Kwashiorkor

21. Typoid fever affects the \_\_\_\_\_

A. intestines

B. stomach

C. lungs

D. heart

Study the diagram below and answer the questions 22 - 23.



- 22. What is the purpose of cotton wool?
  - A. To absorb water
  - B. To filter the water
  - C. To p