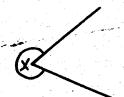

number in the series;
  - 1.21, 1.44. 1.69, 1.96, \_\_\_\_\_
  - A. 2.25
- B. 3. 24
- C. 1.96
- D. 1.86
- 40. Find the product of faces and edges of a closed cuboid.
  - A. 18
- B. 48
- C. 96
- D. 72
- 41. What is 7)1 correct to 3 decimal places?
  - A. 0.143
- B. 0.140
- C. 0.142
- D. 0.1429
- 42. Find the size of the angle marked Y.

- A. 240°
- B. 120°
- C. 105°
- D. 15°
- 43. How many cubes are in the stack



- A. 56
- B. 45
- C. 54
- D. 50

44. Work out;

$$20 g \div 4$$

- A. 1 t 511 kg 055 g
- B. 1 t
- 501 kg 255 g
- C. 1 t
- 511 kg 255 g
- D. 1 t
- 510 kg 225 g
- 45. Work out the following;

74)30192

- A. 40008
- B. 408
- C. 48
- D. 4008
- 46. What is the area of the figure below?



- A. 28
- B. 180 cm<sup>3</sup>
- C. 180 cm
- D. 180 cm<sup>2</sup>

47. The angle marked X is



- A. acute
- B. right angle
- C. reflex
- D. obtuse
- 48. The weight of 6 pupils in a class are as follows; 40 kg, 35 kg, 48 kg, 39 kg, 38 kg and 40 kg. What was their average weight?
  - A. 40 kg
- B. 30 kg
- C. 45 kg
- D. 39 kg

The table below shows the number of people who attended a party in Golden Hotel Nyeri. Use it to answer questions 49 - 50.

|               | Men | Women | Children |
|---------------|-----|-------|----------|
|               |     |       |          |
| No. of people | 750 | 340   | 420      |

- 49. If the total number of people invited was 1600, how many people failed to turn up?
  - A. 420
- B. 90
- C. 1510
- D. 1090
- 50. How many more men that women attended the party?
  - A. 730
- B. 330
- C. 340
- D. 410

#### **STD 6 - TERM 3**

#### **SCIENCE**

Time: