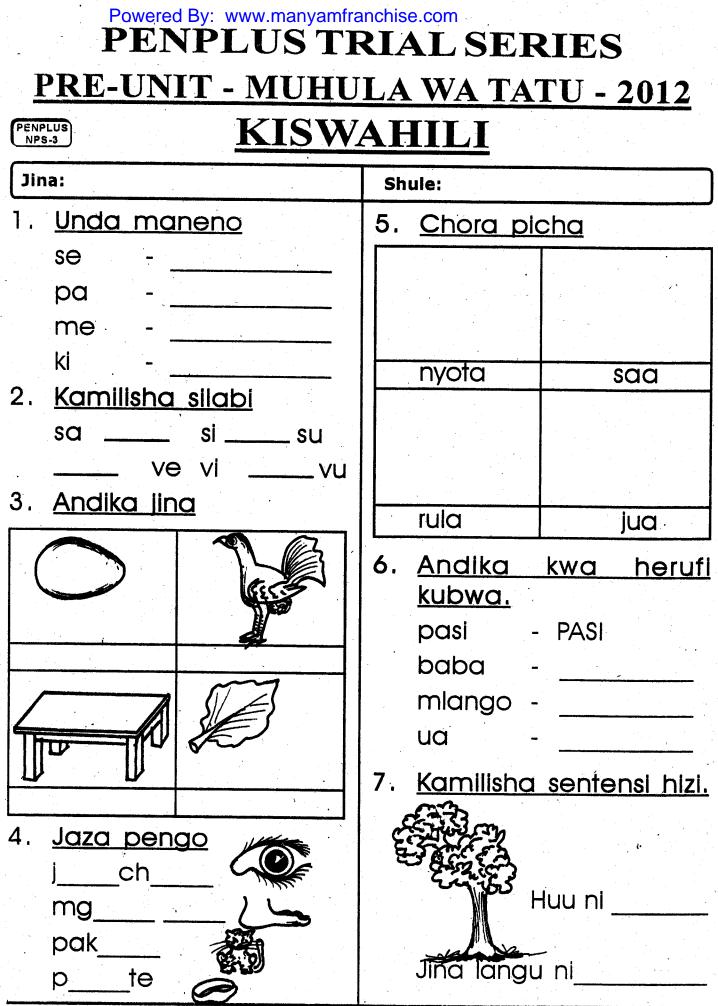

a.</li> </ol>                                                                                                                                              |                                |           | aba anak<br>mu inalia.                 |                                   |
| PRE-UNIT - READING / KUSOMA                                                                                                                                                                                                        |                                | •         |                                        |                                   |

#### Powered By: www.manyamfranchise.com PENPLUS TRIAL SERIES PRE-UNIT - END OF TERM 3 - 2012 CREATIVE & PATTERN

Name:

School:



RE-UNIT - CREATIVE'S PATTERN

2 🖌



PRE-UNIT - KISWAHILI

| PRE-UNIT - END OF TERM 3 - 20<br>PENPLUS<br>NPS-3<br>NUMBERWORK                                        |                                                         |  |  |
|--------------------------------------------------------------------------------------------------------|---------------------------------------------------------|--|--|
| Name:                                                                                                  | School:                                                 |  |  |
| 1. <u>Write numbers</u><br><u>before</u> <u>after</u><br>10 33<br>14 22                                | <u>between</u><br>5 7<br>20 22                          |  |  |
| 2. <u>Write in words</u><br>2