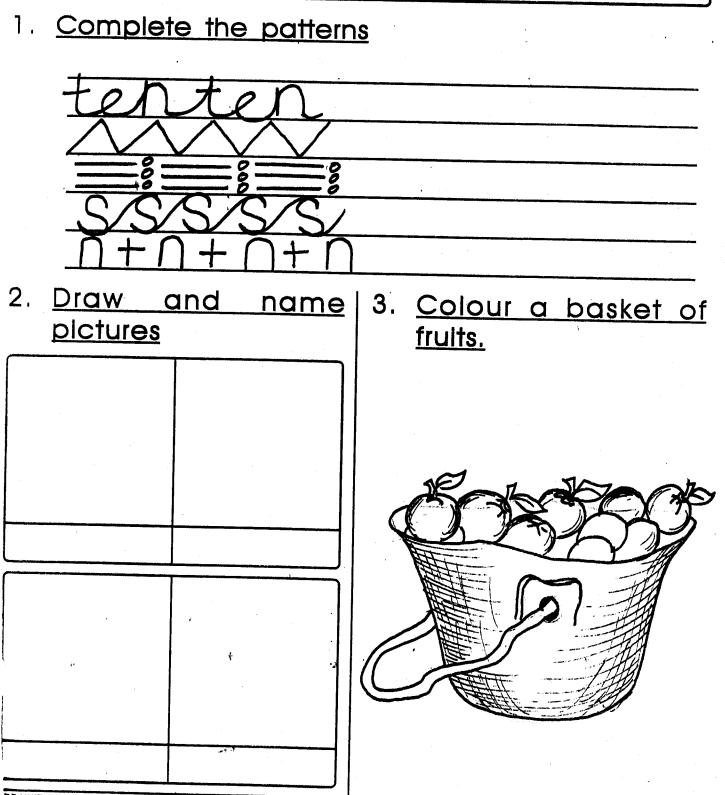

#### Powered By: www.manyamfranchise.com PENPLUS TRIAL SERIES PRE-UNIT - END OF TERM 3 - 2012 CREATIVE & PATTERN

Name:

School:

RE-UNIT - CREATIVE'S PATTERN

2 🖌

PRE-UNIT - KISWAHILI

| PRE-UNIT - END OF TERM 3 - 20<br>PENPLUS<br>NPS-3<br>NUMBERWORK                                        |                                                         |  |  |
|--------------------------------------------------------------------------------------------------------|---------------------------------------------------------|--|--|
| Name:                                                                                                  | School:                                                 |  |  |
| 1. <u>Write numbers</u><br><u>before</u> <u>after</u><br>10 33<br>14 22                                | <u>between</u><br>5 7<br>20 22                          |  |  |
| 2. <u>Write in words</u><br>2                                                                          | 5. <u>Add (+)</u>                                       |  |  |
| 6<br>3<br>1                                                                                            | $8 + 7 = \_$<br>$4 + 6 = \_$<br>$5 + 4 = \_$            |  |  |
| $\frac{3}{200} + \frac{1}{200} = $                                                                     | $ \begin{array}{rrrrrrrrrrrrrrrrrrrrrrrrrrrrrrrrrrrr$   |  |  |
| $\begin{array}{c} 0 \hline 0 $ | 6. <u>Take away (-)</u><br>12 - 5 =<br>8 - 8 =          |  |  |
|                                                                                                        | $ \begin{array}{cccc} 11 & 10 \\ -5 & -10 \end{array} $ |  |  |