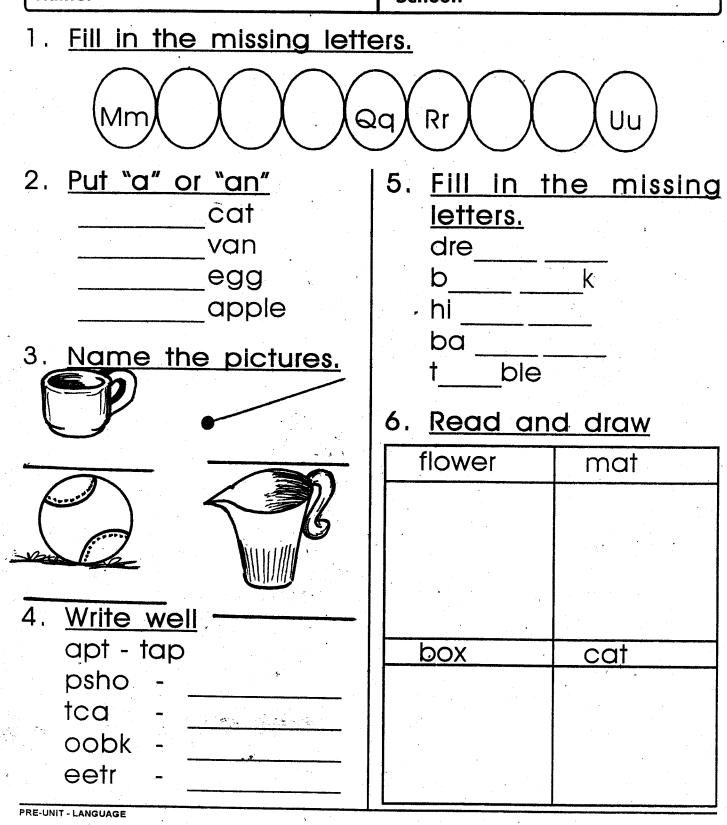

| $8 + 7 = \_$<br>$4 + 6 = \_$<br>$5 + 4 = \_$            |  |  |
| $\frac{3}{200} + \frac{1}{200} = $                                                                     | $ \begin{array}{rrrrrrrrrrrrrrrrrrrrrrrrrrrrrrrrrrrr$   |  |  |
| $\begin{array}{c} 0 \hline 0 $ | 6. <u>Take away (-)</u><br>12 - 5 =<br>8 - 8 =          |  |  |
|                                                                                                        | $ \begin{array}{cccc} 11 & 10 \\ -5 & -10 \end{array} $ |  |  |

#### Powered By: www.manyamfranchise.com PENPLUS TRIAL SERIES PRE-UNIT - END OF TERM 3 - 2012 ENVIRONMENTAL



PRE-UNIT - ENVIRONMENTAL

## PENPLUS TRIAL SERIES PRE-UNIT - END OF TERM 3 - 2012

#### PENPLUS NPS-3

# LANGUAGE

Name:

School:



Powered By: www.manyamfranchise.com