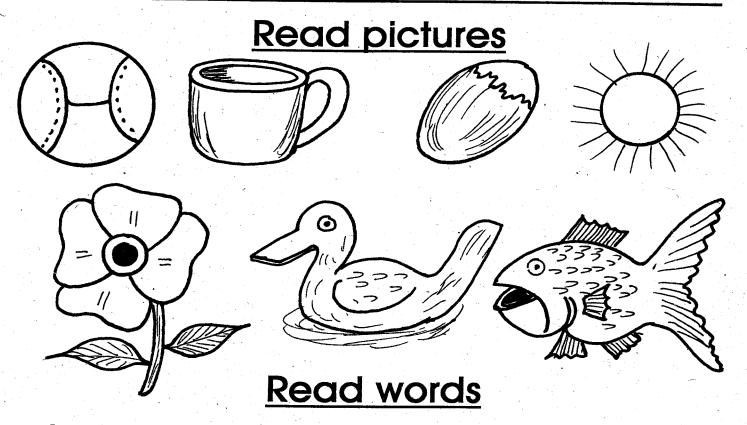

#### **LANGUAGE**

| NAME:   | SCHOOL:                    |
|---------|----------------------------|
|         | Fill the missing letters   |
| a       | _dfhj m                    |
| n       | _q r su v w xz             |
|         | Fill in the missing sounds |
| b y     | Ocp ## mt                  |
|         | Fill in the missing vowels |
| a       |                            |
|         | Write two letter words     |
|         | e.g ba                     |
|         |                            |
| This is | a                          |
|         |                            |
| This is | a                          |
|         |                            |
| This is | a                          |
|         |                            |
| My name | is                         |