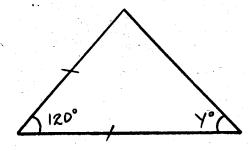

frac{0.5 + 0.2}{0.7}$$

- A. 0.7
- B. 1
- C. 7
- D. 2
- 16. Kamau had 3 one thousand shilling notes, 6 five hundred shilling notes, 5 two hundred shillings notes and 4 one hundred shilling notes. He changed the money into fifty shillings note. How many notes altogether did he get?
  - A. 7400
- B. 3500

C. 140

- D. 148
- 17. A map is drawn using the scale 1cm represents 50km. A river which is 1250km long is drawn on this map. What is the length of the river on the map?
  - A. 25cm
- B. 25km
- C. 250cm
- D. 250km
- 18. The volume of a cylinder is 1540cm<sup>3</sup>. If the cylinder has a diameter of 14cm, what is its height?



- A. 36cm
- B. 220cm
- C. 15cm
- D. 10cm
- 19. Simplify: 5(7-3e)+3(9e+2)
  - A. 26 + 12e
- B.29 + 12e
- C.35 + 42e
- D.41 + 12e
- 20. Find the measure of angle y.



- A. 120°
  - 1. 120
- C. 30°

- B. 60°
- D. 40°

21. What is the measurement of line PR in the right angled triangle below?



- A. 8cm
- B. 13cm
- C. 225cm
- D. 289cm
- 22. For every three mangoes Mwangi has ????? Jane has two. Wanjiru has five less than Jane. If Mwangi has twelve mangoes, how many mangoes does Wanjiru have?
  - A. 12
- B. 3
- C. 5
- D. 4
- 23. What is the size of angle QPR?



- 24. Gatuku is paid Sh 3750 after working for 25 days. How much money would he be paid if he does not work for 4 days?
  - A. Sh 4464
- B. Sh 4350
- C. Sh 3150
- D. Sh 600
- 25. How many of the 150ml containers will fill 15 litre containers?





- A. 10 C. 1000
- B. 100
- D. 10000

- 26. Increase Sh 40 by 20%
  - A. Sh 48
- B. Sh 32 C. Sh 50
- D. Sh 24
- 27. The distance between two stations i