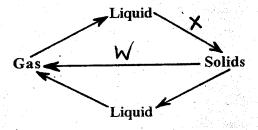

potatoes
- D. Banana
- **43.** Which one of the following is **NOT** a reason for proper storage of the tools?
  - A. To prevent them from damage
  - B. To make them clean
  - C. To prevent accidents
  - D. For tidiness in the house
- 44. Which one of the following is an example of a force?
  - A. Pull
- B. Effort
- C. Push
- D. Weight
- **45.** Lactating mothers are advised to eat foods that are rich in iron. This is because:-
  - A. improves the quality of breast milk
    - B. contains a balanced diet
    - C. helps to strengthen their bones
    - D. helps to replace the blood lost during delivery
- 46. In which class does this simple tool belong?



- A. 3rd class lever
- B. levers
- C. 1st class lever
- D. 2nd class lever
- 47. The diagram below shows changes in the state of matter.



Which processes are represented by letters W and X?

- A. Sublimation, freezing
- B. Cooling, freezing
- C. Freezing, condensation
- D. Melting, boiling
- **48.** The diagram below shows an improvised air thermometer.



Which one of the following is **NOT** likely to happen when the temperature decreases?

- A. The level of water in the trough will decrease
- B. The air pressure in the bottle will decrease
- C. The level of water in the tube will increase
- D. The air pressure in the trough will decrease
- 49. Emmanuel had won a T-shirt written ARSENAL.

  He began to prepare himself and stood infront of a mirror. What was the image in the mirror?

ARSENAL.A ARZENAL.A

## C. JANISRA D. ASSENAL,

50. The diagram below shows glass containing water



The plate did not fall after the glass