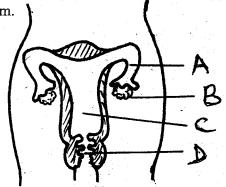

n.
- The following are ways of maintaining healthy and strong teeth. Which is NOT?
  - A. Eating a balanced diet
  - B. Eating food rich in Vitamin D
  - C. Eating sugary foods
  - D. Eating dry hard food such as sugarcane
- Std 7 class made a model of a breathing system. What did the rubber sheet represents in their model?
  - A. Lungs
- B. Trachea
- C. Diaphragm
- D. Bronchus
- Which of the following organs is **NOT** involved in the digestion of food?
  - A. Ileum
- B. Salivary glands
- C. Mouth
- D. Diaphragm
- Which of the following body fluids can transmit HIV/AIDS?
  - A. Digestive juices, mucus and saliva
  - B. Blood. reproductive juice and saliva
  - C. Bile juice, blood, saliva
- D. Saliva, pancreatic juice and blood
- 5. The diagram below shows the female reproductive system.



In which of the parts labelled A, B, C, D does fertilization take place?

**A**. **A** 

B. **B** 

Time: 1 Hr 40 Mins

C. C

- D. D
- A street girl inhaled a poisonous gas which was the first blood vessel to receive the poisonous gas?



- A. S
- B. **Q**
- C. P
- D. R
- Which one of the following insects protects themselves against enemies by stinging?
  - A. Cockroach and bee
  - B. Bee and wasp
  - C. Scorpion and mosquito
  - D. Grasshopper and housefly
- Which crop is both a fibre and an oil crop?
  - A. Maize
- B. Coconut

C. Sisal

- D. Cotton
- Which is the **BEST** method of controlling weeds?
  - A. Mulching
- B. Slashing
- C. Digging them out
- D. Uprooting

- 10. Which one of the following statements is TRUE about the tail of a windvane?
  - A. It is half the size of the arr