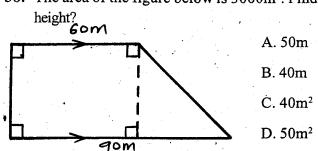

ion juice?

- A. 300000 l
- B. 400000 1
- C. 700000 I
- D. 100,000 1
- 35. A car is travelling at 25m/s. What is this speed in kilometres per hour?
  - A. 80km/hr B. 60km/hr C. 40km/hr D. 90km/hr
- 36. What is the next number in the sequence below?
  - 2, 5, 11, 23,
  - A. 47
- B. 33 C. 46
- 37. A loaded lorry weighs 5 tonnes. The mass of maize 100kg bag and 100kg of beans per bag. It carried 20 bags maize. How many bags of beans did it carry?
  - A. 70 bags B. 20 bags C. 30 bags D. 40 bags
- 32. Two sides of a parallelogram EFGH have been drawn below. Complete the parallelogram EFGH. Draw diagonals EG and FH to intersect at J.

What is the length of line FJ?

- A. 6.5cm
- B. 3.2 cm
- C. 13.5 cm STD 7 - MATHEMATICS
- D. 4cm

38. The area of the figure below is 3000m<sup>2</sup>. Find the



39. The sum of Joe's and his wife ages now is 70 years. What will be the means of their ages in 10 years time?

A. 80

B. 45

C. 40

D. 35

Use the bar graph below to answer questions 40 and 42. The graph shows the numbers of kilograms of milk produced by five farmers in

Nyandarua South District. 120 MILK 100 NO.07 KG OF 80 60 40 20 2 3

5 FARMERS 40. Find the total weight of milk produced by five farmers.

A. 200kg

B. 250kg

C. 400kg

D. 300kg

41. What is the average production of milk produced by five farmers?

A. 50kg

B. 40kg

C. 60kg

D. 30kg

42. What is the difference in production of milk between the highest and the lowest farmer?

A. 40kg

B. 60kg

C. 80kg

D. 20kg

43. The hire purchase price of a radio was Sh 8,500 Waithuki bought the radio by paying a deposit of Sh 2500 an