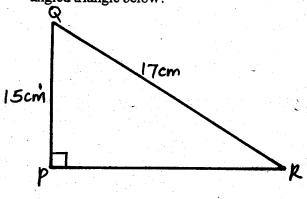

es, 5 two hundred shillings notes and 4 one hundred shilling notes. He changed the money into fifty shillings note. How many notes altogether did he get?
  - A. 7400
- B. 3500

C. 140

- D. 148
- 17. A map is drawn using the scale 1cm represents 50km. A river which is 1250km long is drawn on this map. What is the length of the river on the map?
  - A. 25cm
- B. 25km
- C. 250cm
- D. 250km
- 18. The volume of a cylinder is 1540cm<sup>3</sup>. If the cylinder has a diameter of 14cm, what is its height?



- A. 36cm
- B. 220cm
- C. 15cm
- D. 10cm
- 19. Simplify: 5(7-3e)+3(9e+2)
  - A. 26 + 12e
- B.29 + 12e
- C.35 + 42e
- D.41 + 12e
- 20. Find the measure of angle y.



- A. 120°
  - 1. 120
- C. 30°

- B. 60°
- D. 40°

21. What is the measurement of line PR in the right angled triangle below?



- A. 8cm
- B. 13cm
- C. 225cm
- D. 289cm
- 22. For every three mangoes Mwangi has ????? Jane has two. Wanjiru has five less than Jane. If Mwangi has twelve mangoes, how many mangoes does Wanjiru have?
  - A. 12
- B. 3
- C. 5
- D. 4
- 23. What is the size of angle QPR?



- 24. Gatuku is paid Sh 3750 after working for 25 days. How much money would he be paid if he does not work for 4 days?
  - A. Sh 4464
- B. Sh 4350
- C. Sh 3150
- D. Sh 600
- 25. How many of the 150ml containers will fill 15 litre containers?





- A. 10 C. 1000
- B. 100
- D. 10000

- 26. Increase Sh 40 by 20%
  - A. Sh 48
- B. Sh 32 C. Sh 50
- D. Sh 24
- 27. The distance between two stations is 840km. A matatu takes 10 hrs. What is its speed in km/hr? A. 148km/hr B. 108km/hr C. 10km/hr D. 84km/hr
- 28. If a = 3, b = 4,