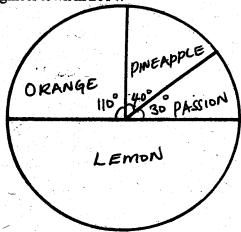

height 17cm and diameter 14cm?



- A. 748cm<sup>2</sup>
- B. 1056cm<sup>2</sup>
- C. 2728cm<sup>2</sup>
- D. 902cm<sup>2</sup>
- 30. Find the value of:

$$\frac{7\frac{1}{2} \times 1\frac{1}{2} + 1\frac{1}{4}}{2\frac{1}{4}}$$

- A. 5
- B. 121/2
- C. 151/2
- D. 10
- 31. Waweru bought 50 bananas @ Sh 3 each. He paid Sh 75 for transportation. During transportation, 5 bananas got spoilt but she sold the rest @ Sh 5 each. How much profit did he make?
  - A. Sh 475
- B. Sh 25
- C. Sh 250
- D. Sh 225

- 33. Karanja left Mombasa on Tuesday at 6.30 pm. He took 8 hrs and 45 minutes to reach home. At what time did he reach home?
  - A. 3.15 am Tuesday
- B. 3.15 am Wednesday
- C. 15.15 am Tuesday
- D. 1525 hrs Wednesday
- 34. The pie chart below represents juice production in Engineer town in 2014.



If the production of juice was 3,600,000 litres, how much more litres of pineapple juice were produced than the passion juice?

- A. 300000 l
- B. 400000 1
- C. 700000 I
- D. 100,000 1
- 35. A car is travelling at 25m/s. What is this speed in kilometres per hour?
  - A. 80km/hr B. 60km/hr C. 40km/hr D. 90km/hr
- 36. What is the next number in the sequence below?
  - 2, 5, 11, 23,
  - A. 47
- B. 33 C. 46
- 37. A loaded lorry weighs 5 tonnes. The mass of maize 100kg bag and 100kg of beans per bag. It carried 20 bags maize. How many bags of beans did it carry?
  - A. 70 bags B. 20 bags C. 30 bags D. 40 bags
- 32. Two sides of a parallelogram EFGH have been drawn below. Complete the parallelogram EFGH. Draw diagonals EG and FH to intersect at J.

What is the length of line FJ?

- A. 6.5cm
-