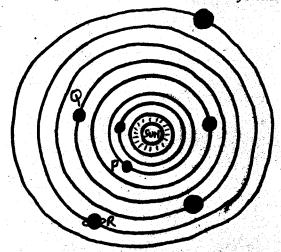

e the poisonous gas?



- A. S
- B. **Q**
- C. P
- D. R
- Which one of the following insects protects themselves against enemies by stinging?
  - A. Cockroach and bee
  - B. Bee and wasp
  - C. Scorpion and mosquito
  - D. Grasshopper and housefly
- Which crop is both a fibre and an oil crop?
  - A. Maize
- B. Coconut

C. Sisal

- D. Cotton
- Which is the **BEST** method of controlling weeds?
  - A. Mulching
- B. Slashing
- C. Digging them out
- D. Uprooting

- 10. Which one of the following statements is TRUE about the tail of a windvane?
  - A. It is half the size of the arrowhead
  - B. It is only made of wood
  - C. It is only able to turn twice the distance of the arrowhead
  - D. It points to the direction where the wind is blowing to
- 11. The diagram below shows the solar system.



Which planets are represented by letters P, Q, and R respectively?

- A. Uranus, Venus, Mars
- B. Mercury, Venus, Earth
- C. Mercury, Mars, Venus
- D. Venus, Mars, Uranus
- 12. Excessive use of farm chemical pollutes the:-
  - A. air and soil
- B. water
- C. soil
- D. air
- 13. Aerosol sprays mainly pollutes the:-
  - A. plants
- B. air C. soil
- D. water
- 14. Mixing of chemical is a common use of water in a:-
  - A. house
- B. industries
- C. farm
- D. recreation
- 15. The following are recreational uses of water EXCEPT:-
  - A. skiing
- B. boat racing
- C. making fountains
- D. surfing
- 16. Which one of the following methods of food preservation is **NOT** a modern way of preserving food?
  - A. Drying
- B. Using honey
- C. Refrigeration
- D. Canning

- 17. Which one of the following