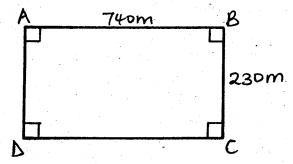

hat is the value of x in the equation?

 $\frac{5}{6}x - 7 = 13$ 

A.  $7^{1}/_{5}$ 

B. 4

C. 24

D. 20

8. The perimeter of a square is 56cm. What is its area?

A. 784cm<sup>2</sup>

B. 196cm<sup>2</sup>

Time: 2 Hrs

C. 14cm<sup>2</sup>

D. 3136cm<sup>2</sup>

9. Write the following fractions from the largest to the smallest. <sup>3</sup>/<sub>5</sub>, <sup>5</sup>/<sub>8</sub>, <sup>7</sup>/<sub>12</sub>

A. 3/5, 7/12, 5/8

B. 5/8, 7/12, 3/5

C. <sup>7</sup>/<sub>12</sub>, <sup>3</sup>/<sub>5</sub>, <sup>5</sup>/<sub>8</sub>

D. 5/8, 3/5, 7/12

10. Construct a triangle PQR whose PQ = PR = 6cm and QR = 4cm. Bisect QR and name this point T. Join T to P. Measure angle QPT.

A. 90°

B. 70°

C. 160°

D. 20°

11. How many fencing posts, spaced 5m apart are required to fence the plot below?



A. 186

B. 389

C. 388

D. 187

12. Moses bought a pair of shoes for Sh 810 after getting a discount of 10%. What was the marked price of the pair of shoes?

A. Sh 900

B. Sh.81

C. Sh 729

D. Sh 891

13. What is the median of the following numbers?

20, 17, 21, 15, 21, 22

A. 21

B. 19<sup>1</sup>/<sub>3</sub>

C. 20½

D. 18

- 14. What is 3/5 written as a ratio?
  - A. 3:2
- B. 2:3
- C. 3:5
- D. 5:3

15. What is the value of:-

$$\frac{0.5 + 0.2}{0.7}$$

- A. 0.7
- B. 1
- C. 7
- D. 2
- 16. Kamau had 3 one thousand shilling notes, 6 five hundred shilling notes, 5 two hundred shillings notes and 4 one hundred shilling notes. He changed the money into fifty shillings note. How many notes altogether did he get?
  - A. 7400
- B. 3500

C. 140

- D. 148
- 17. A map is drawn using the scale 1c