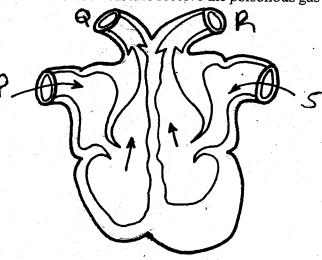

de a model of a breathing system. What did the rubber sheet represents in their model?
  - A. Lungs
- B. Trachea
- C. Diaphragm
- D. Bronchus
- Which of the following organs is **NOT** involved in the digestion of food?
  - A. Ileum
- B. Salivary glands
- C. Mouth
- D. Diaphragm
- Which of the following body fluids can transmit HIV/AIDS?
  - A. Digestive juices, mucus and saliva
  - B. Blood. reproductive juice and saliva
  - C. Bile juice, blood, saliva
- D. Saliva, pancreatic juice and blood
- 5. The diagram below shows the female reproductive system.



In which of the parts labelled A, B, C, D does fertilization take place?

**A**. **A** 

B. **B** 

Time: 1 Hr 40 Mins

C. C

- D. D
- A street girl inhaled a poisonous gas which was the first blood vessel to receive the poisonous gas?



- A. S
- B. **Q**
- C. P
- D. R
- Which one of the following insects protects themselves against enemies by stinging?
  - A. Cockroach and bee
  - B. Bee and wasp
  - C. Scorpion and mosquito
  - D. Grasshopper and housefly
- Which crop is both a fibre and an oil crop?
  - A. Maize
- B. Coconut

C. Sisal

- D. Cotton
- Which is the **BEST** method of controlling weeds?
  - A. Mulching
- B. Slashing
- C. Digging them out
- D. Uprooting

- 10. Which one of the following statements is TRUE about the tail of a windvane?
  - A. It is half the size of the arrowhead
  - B. It is only made of wood
  - C. It is only able to turn twice the distance of the arrowhead
  - D. It points to the direction where the wind is blowing to
- 11. The diagram below shows the solar system.



Which planets are re