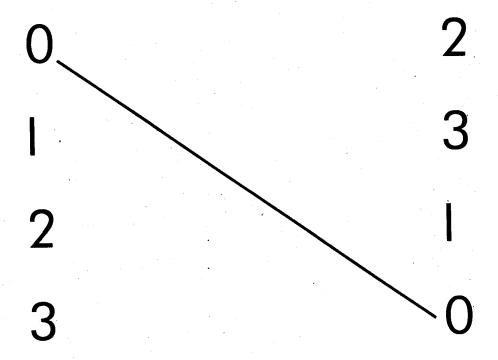

#### BABY - CLASS 2012 NUMBER WORK

| NAME   | · |    |  |  |  |
|--------|---|----|--|--|--|
| SCHOOL |   | 4. |  |  |  |

### Join the dots



#### Match the like numbers



# Shade the number and its value





Powered By: www.manyamfranchise.com

# BABY - CLASS 2012 ENVIRONMENTAL

| NAME   | f |  |  | · · · · · · · · · · · · · · · · · · · | T T Blow William Willi |  |
|--------|---|--|--|---------------------------------------|-----------------------------------------------------------------------------------------------------------------------------------------------------------------------------------------------------------------------------------------------------------------------------------------------------------------------------------------------------------------------------------------------------------------------------------------------------------------------------------------------------------------------------------------------------------