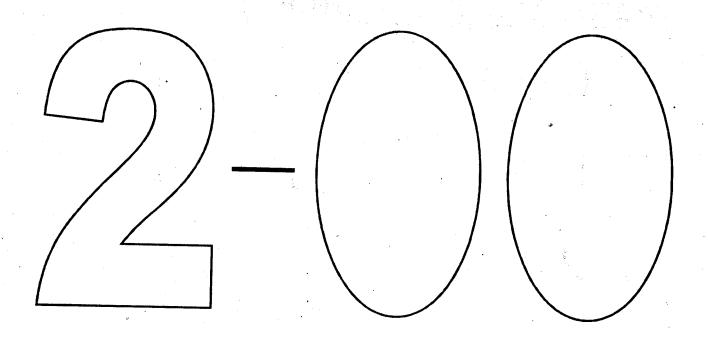

#### BABY - CLASS 2012 NUMBER WORK

| NAME   | · |    |  |  |  |
|--------|---|----|--|--|--|
| SCHOOL |   | 4. |  |  |  |

### Join the dots



#### Match the like numbers



# Shade the number and its value





Powered By: www.manyamfranchise.com

# BABY - CLASS 2012 ENVIRONMENTAL

| NAME   | f |  |  | · · · · · · · · · · · · · · · · · · · | T T Blow William Willi |  |
|--------|---|--|--|---------------------------------------|-------------------------------------------------------------------------------------------------------------------------------------------------------------------------------------------------------------------------------------------------------------------------------------------------------------------------------------------------------------------------------------------------------------------------------------------------------------------------------------------------------------------------------------------------------------------------------------------------