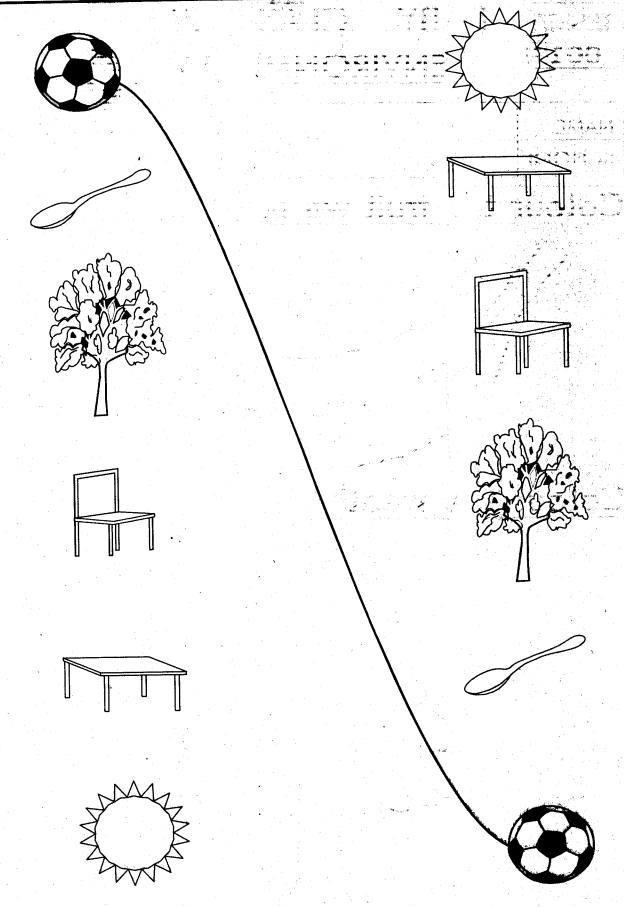

|  |

## Colour the fruit we eat



#### Colour the weather



# Match the pictures



#### BABY - CLASS 2012 LANGUAGE

| NAME   |         |  |  |  |
|--------|---------|--|--|--|
| SCHOOL | <u></u> |  |  |  |

#### Join the dots and sound





Sound and colour







001



#### BABY - CLASS 2012 READING

| NAME   | · <u>-</u> | •       |