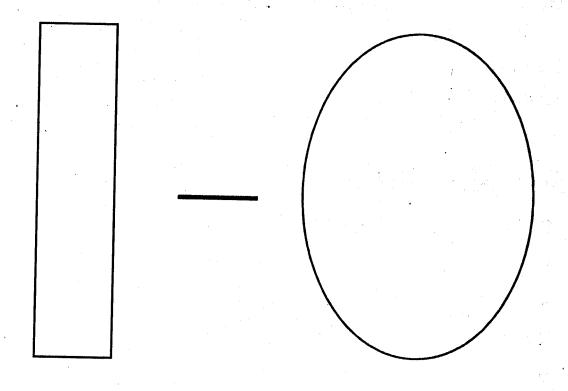

#### BABY - CLASS 2012 NUMBER WORK

| NAME   | · |    |  |  |  |
|--------|---|----|--|--|--|
| SCHOOL |   | 4. |  |  |  |

### Join the dots



#### Match the like numbers



# Shade the number and its value





Powered By: www.manyamfranchise.com

# BABY - CLASS 2012 ENVIRONMENTAL

| NAME   | f |  |  | · · · · · · · · · · · · · · · · · · · | T T Blow William Willi |  |
|--------|---|--|--|---------------------------------------|-----------------------------------------------------------------------------------------------------------------------------------------------------------------------------------------------------------------------------------------------------------------------------------------------------------------------------------------------------------------------------------------------------------------------------------------------------------------------------------------------------------------------------------------------------------------------------------------------