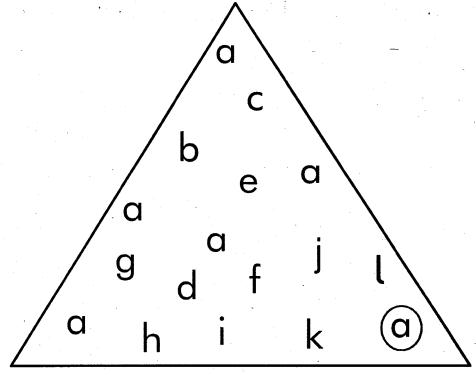

#### BABY - CLASS 2012 **LANGUAGE**

| NAME   |  |
|--------|--|
| SCHOOL |  |

Circle `a' in the triangle

Sound and join