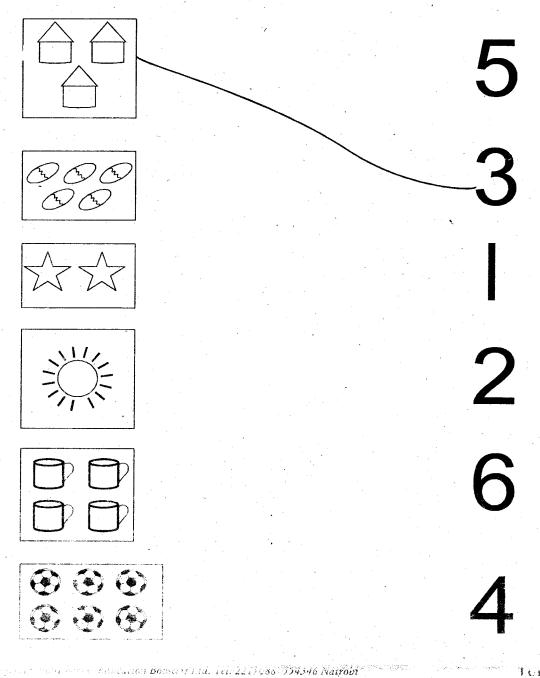

### BABY - CLASS 2012 NUMBER WORK

| NIANAE  | , , , , , , , , , , , , , , , , , , , , |  |   |
|---------|-----------------------------------------|--|---|
| NAME    |                                         |  | - |
| SCH OOL |                                         |  |   |
|         |                                         |  |   |

#### Count and write



TURNOVER

Find I 2 3 4 5 6 7 8 9 10



Powered By: www.eeducationgroup.com

### BABY - CLASS 2012 CREATIVE WRITING

| NAME   |  |
|--------|--|
| SCHOOL |  |

#### Complete



#### Join dots and colour





#### Match the pictures



### BABY - CLASS 2012

#### READING

| NAME   |  |  |
|--------|--|--|
| SCHOOL |  |  |

# Read the picture



### Read the sounds

| a | е | b | d | 0        | ŀ |
|---|---|---|---|----------|---|
| j | i | Z | k | <b>S</b> |   |

006 © Jesma Publishers & Education Boosters Ltd. Tel: 2217088/554346 Nairobi

**TURN OVER** 

# BABY - CLASS 2012 ENVIRONMENTAL

| SCHOOL |  |  |  | • |  |
|--------|--|--|--|---|--|

# Colour the pictures













# Join the dots



Powered By: www.eeducationgroup.com

### BABY - CLASS 2012 LANGUAGE

| NAME   |  |  |
|-------