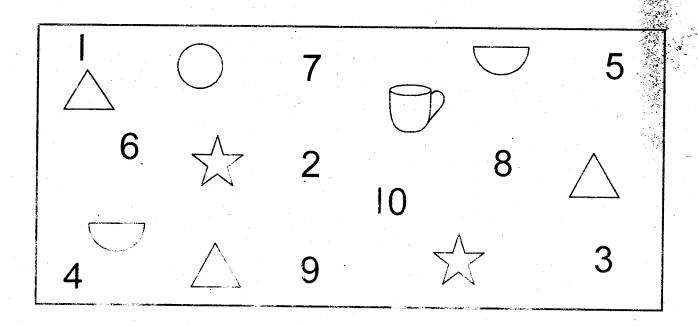

### BABY - CLASS 2012 NUMBER WORK

| NIANAE  | , , , , , , , , , , , , , , , , , , , , |  |   |
|---------|-----------------------------------------|--|---|
| NAME    |                                         |  | - |
| SCH OOL |                                         |  |   |
|         |                                         |  |   |

#### Count and write



TURNOVER

Find I 2 3 4 5 6 7 8 9 10



Powered By: www.eeducationgroup.com

### BABY - CLASS 2012 CREATIVE WRITING

| NAME   |  |
|--------|--|
| SCHOOL |  |

#### Complete



#### Join dots and colour





#### Match the pictures



### BABY - CLASS 2012

#### READING

| NAME   |  |  |
|--------|--|--|
| SCHOOL |  |  |

# Read the picture



### Read the sounds

| a | е | b | d | 0        | ŀ |
|---|---|---|---|----------|---|
| j | i | Z | k | <b>S</b> |   |

006 © Jesma Publishers & Education Boosters Ltd. Tel: 2217088/554346 Nairobi

**TURN OVER** 

# BABY - CLASS 2012 ENVIRONMENTAL

| SCHOOL |  |  |  | • |  |
|--------|--|--|--|---|--|

# Colour the pictures













# Join the dots



Powered By: www.eeducationgroup.com

### BABY - CLASS 2012 LANGUAGE

| NAME   |  |  |
|--------|--|--|
| SCHOOL |  |  |

#### Match s